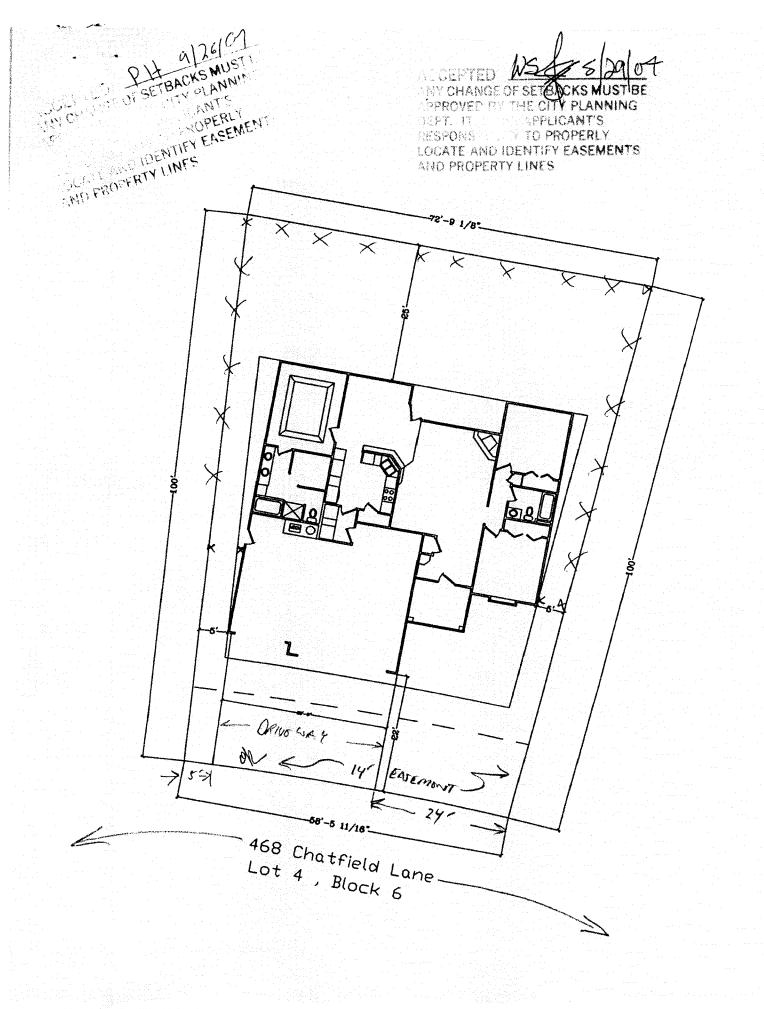

| Property Address: 470 CHAT FIELD LN                                                                                                                                                                                                                                                                                                                                                                                                                                                                                                                                                                                                                                    |  |
|------------------------------------------------------------------------------------------------------------------------------------------------------------------------------------------------------------------------------------------------------------------------------------------------------------------------------------------------------------------------------------------------------------------------------------------------------------------------------------------------------------------------------------------------------------------------------------------------------------------------------------------------------------------------|--|
| Property Tax No: 2943 - 151 - 15004                                                                                                                                                                                                                                                                                                                                                                                                                                                                                                                                                                                                                                    |  |
| Subdivision: CHATCIELLY 11                                                                                                                                                                                                                                                                                                                                                                                                                                                                                                                                                                                                                                             |  |
| Property Owner: CLIFF J ALLEN                                                                                                                                                                                                                                                                                                                                                                                                                                                                                                                                                                                                                                          |  |
| Owner's Telephone: 970 523-064()                                                                                                                                                                                                                                                                                                                                                                                                                                                                                                                                                                                                                                       |  |
| Owner's Address: 470 CHATFIEW LW                                                                                                                                                                                                                                                                                                                                                                                                                                                                                                                                                                                                                                       |  |
| Contractor's Name: RAS SKETTON CONSTRUCTION                                                                                                                                                                                                                                                                                                                                                                                                                                                                                                                                                                                                                            |  |
| Contractor's Telephone: 970 750 -6277                                                                                                                                                                                                                                                                                                                                                                                                                                                                                                                                                                                                                                  |  |
| Contractor's Address: Po Box 4247 GNAND JCT 8,502                                                                                                                                                                                                                                                                                                                                                                                                                                                                                                                                                                                                                      |  |
| ence Material & Height: 6 FT CEDER                                                                                                                                                                                                                                                                                                                                                                                                                                                                                                                                                                                                                                     |  |
| Plot plan must show property lines and property dimensions, all easements, all rights-of-way, all structures, all setbacks from property lines, and fence height(s). NOTE: Property line is likely one foot or more behind the sidewalk.                                                                                                                                                                                                                                                                                                                                                                                                                               |  |
| THIS SECTION TO BE COMPLETED BY COMMUNITY DEVELOPMENT DEPARTMENT STAFF                                                                                                                                                                                                                                                                                                                                                                                                                                                                                                                                                                                                 |  |
| ONE $\xi - 5$ SETBACKS: Front $26$ from property line (PL) or                                                                                                                                                                                                                                                                                                                                                                                                                                                                                                                                                                                                          |  |
| PECIAL CONDITIONS from center of ROW, whichever is greater.                                                                                                                                                                                                                                                                                                                                                                                                                                                                                                                                                                                                            |  |
| Side 5 from PL Rear 25 from PL                                                                                                                                                                                                                                                                                                                                                                                                                                                                                                                                                                                                                                         |  |
|                                                                                                                                                                                                                                                                                                                                                                                                                                                                                                                                                                                                                                                                        |  |
| ences exceeding six feet in height require a separate permit from the City/County Building Department. A fence constructed on a corner that extends past the rear of the house along the side yard or abuts an alley requires approval from the City Engineer (Section 4.1.Journal Junction Zoning and Development Code).                                                                                                                                                                                                                                                                                                                                              |  |
| the owner/applicant must correctly identify all property lines, easements, and rights-of-way and ensure the fence is located within the roperty's boundaries. Covenants, conditions, restrictions, easements and/or rights-of-way may restrict or prohibit the placement of ence(s). The owner/applicant is responsible for compliance with covenants, conditions, and restrictions which may apply. Fences built in asements may be subject to removal at the property owner's sole and absolute expense. Any modification of design and/or material as approved in this fence permit must be approved, in writing, by the Community Development Department Director. |  |
| hereby acknowledge that I have read this application and the information and plot plan are correct; I agree to comply with any and all<br>odes, ordinances, laws, regulations, or restrictions which apply. I understand that failure to comply shall result in legal action, which may<br>clude but not necessarily be limited to removal of the fence(s) at the owner's cost.                                                                                                                                                                                                                                                                                        |  |
| pplicant's Signature $\frac{9-26-97}{2}$                                                                                                                                                                                                                                                                                                                                                                                                                                                                                                                                                                                                                               |  |
|                                                                                                                                                                                                                                                                                                                                                                                                                                                                                                                                                                                                                                                                        |  |
| ommunity Development's Approval Parl 74 1 Date 9-26-07                                                                                                                                                                                                                                                                                                                                                                                                                                                                                                                                                                                                                 |  |