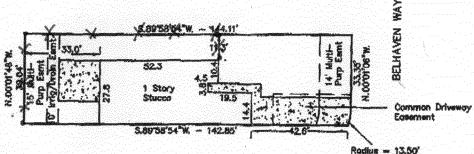

## IMPROVEMENT LOCATION CERTIFICATE

577 1/2 Belhaven Way, Grand Junction, Colorado 81501

PARCEL A: LOT 13 IN BLOCK 3 OF BELHAVEN SUBDIVISION
PARCLE B: AN EASEMENT FOR DRIVEWAY, INGRESS AND EGRESS PURPOSES OVER THAT
PORTION OF LOT 14 IN BLOCK 3 OF BELHAVEN SUBDIVISION SHOWN ON THE PLAT OF
SAID SUBDIVISION AND LABELED THEREON AS "CLAMMON DRIVEWAY EASEMENT"
ALL IN COUNTY OF MESA STATE OF COLORADO.

Radius - 13.50' Control Angle = 24"55"22" Arc Length = 5.87" Chord Bearing = \$.12"23"29"W. Chord Length = 5.83"

TITLE INFORMATION PROVIDED BY: Land Title FILE NO. GJ865001817-3 BORROWER Fullerton

White PLS 31170