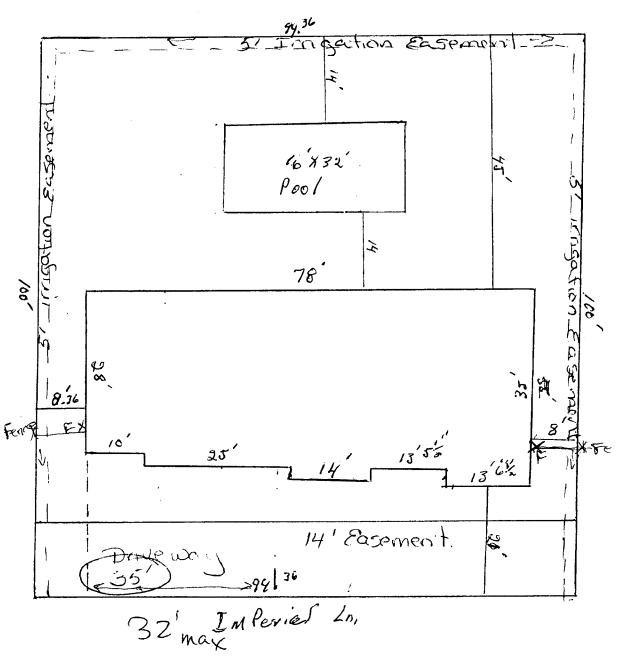

## **Fence Permit**

Community Development Department 250 North 5<sup>th</sup> Street Grand Junction, CO 81501 Phone: (970) 244-1430 FAX (970) 236-4031 PERMIT #

15333

FEE \$10.00

|                                                                                                                                                                                                                                          | al LD.                                                                                                                                                                                                                                                                                                                                                                                                                                                                                                                                                  |                         |  |
|------------------------------------------------------------------------------------------------------------------------------------------------------------------------------------------------------------------------------------------|---------------------------------------------------------------------------------------------------------------------------------------------------------------------------------------------------------------------------------------------------------------------------------------------------------------------------------------------------------------------------------------------------------------------------------------------------------------------------------------------------------------------------------------------------------|-------------------------|--|
| Property Tax No: 2943-043-67                                                                                                                                                                                                             | -012                                                                                                                                                                                                                                                                                                                                                                                                                                                                                                                                                    |                         |  |
| Subdivision: Monach Glen  Property Owner: Male Male Male Male Male Male Male Male                                                                                                                                                        |                                                                                                                                                                                                                                                                                                                                                                                                                                                                                                                                                         |                         |  |
|                                                                                                                                                                                                                                          |                                                                                                                                                                                                                                                                                                                                                                                                                                                                                                                                                         | Contractor's Name:      |  |
|                                                                                                                                                                                                                                          |                                                                                                                                                                                                                                                                                                                                                                                                                                                                                                                                                         | Contractor's Telephone: |  |
|                                                                                                                                                                                                                                          |                                                                                                                                                                                                                                                                                                                                                                                                                                                                                                                                                         | Contractor's Address:   |  |
| Fence Material & Height: 6' (PC)                                                                                                                                                                                                         |                                                                                                                                                                                                                                                                                                                                                                                                                                                                                                                                                         |                         |  |
| Plot plan must show property lines and property dimensions, all easements, all rights-of-way, all structures, all setbacks from property lines, and fence height(s). NOTE: Property line is likely one foot or more behind the sidewalk. |                                                                                                                                                                                                                                                                                                                                                                                                                                                                                                                                                         |                         |  |
|                                                                                                                                                                                                                                          |                                                                                                                                                                                                                                                                                                                                                                                                                                                                                                                                                         |                         |  |
| THIS SECTION TO BE COMPLETED BY COM                                                                                                                                                                                                      | NUNITY DEVELOPMENT DEPARTMENT STAFF                                                                                                                                                                                                                                                                                                                                                                                                                                                                                                                     |                         |  |
|                                                                                                                                                                                                                                          |                                                                                                                                                                                                                                                                                                                                                                                                                                                                                                                                                         |                         |  |
|                                                                                                                                                                                                                                          | SETBACKS: Front from property line (PL) or                                                                                                                                                                                                                                                                                                                                                                                                                                                                                                              |                         |  |
| zone R-4                                                                                                                                                                                                                                 | SETBACKS: Front from property line (PL) or from center of ROW, whichever is greater.                                                                                                                                                                                                                                                                                                                                                                                                                                                                    |                         |  |
| ZONE_R-4  SPECIAL CONDITIONS                                                                                                                                                                                                             | SETBACKS: Front from property line (PL) or from center of ROW, whichever is greater.                                                                                                                                                                                                                                                                                                                                                                                                                                                                    |                         |  |
| SPECIAL CONDITIONS                                                                                                                                                                                                                       | SETBACKS: Front from property line (PL) or from center of ROW, whichever is greater.  Side from PL Rear from PL  The City/County Building Department. A fence constructed on a corner its an alley requires approval from the City Engineer (Section 4.1.J of the ments, and rights-of-way and ensure the fence is located within the ments and/or rights-of-way may restrict or prohibit the placement of the ments, conditions, and restrictions which may apply. Fences built in and absolute expense. Any modification of design and/or material as |                         |  |