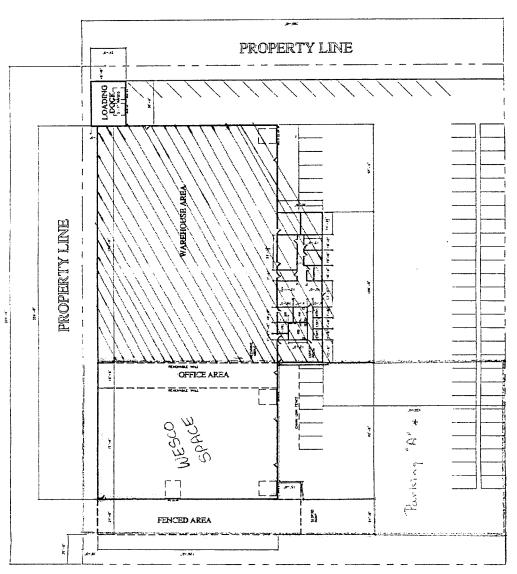

## **Fence Permit**

Community Development Department 250 North 5<sup>th</sup> Street Grand Junction, CO 81501 Phone: (970) 244-1430 FAX (970) 236-4031

14995 PERMIT #

FEE \$10.00

(Pink: Code Enforcement)

| Property Address: 640 SOUTH 12TH STREET                                                                                                                                                                                                                                                                                                                                                                                                                                                                                                                                                                                                                                   |
|---------------------------------------------------------------------------------------------------------------------------------------------------------------------------------------------------------------------------------------------------------------------------------------------------------------------------------------------------------------------------------------------------------------------------------------------------------------------------------------------------------------------------------------------------------------------------------------------------------------------------------------------------------------------------|
| Property Tax No: 2945 - 242 - 12 - 017                                                                                                                                                                                                                                                                                                                                                                                                                                                                                                                                                                                                                                    |
| Subdivision: Cobado West Development Park                                                                                                                                                                                                                                                                                                                                                                                                                                                                                                                                                                                                                                 |
| Property Owner: WESCO DISTRIBUTION                                                                                                                                                                                                                                                                                                                                                                                                                                                                                                                                                                                                                                        |
| Owner's Telephone: 724-772-5080                                                                                                                                                                                                                                                                                                                                                                                                                                                                                                                                                                                                                                           |
| Owner's Address: 225 WEST STATION SQUARE DR. PCH PA 15219                                                                                                                                                                                                                                                                                                                                                                                                                                                                                                                                                                                                                 |
| Contractor's Name: POERIO TINC.                                                                                                                                                                                                                                                                                                                                                                                                                                                                                                                                                                                                                                           |
| Contractor's Telephone: 412. 366 6767                                                                                                                                                                                                                                                                                                                                                                                                                                                                                                                                                                                                                                     |
| Contractor's Address: 467 Louries Run Rd. PGII PA 15237                                                                                                                                                                                                                                                                                                                                                                                                                                                                                                                                                                                                                   |
| Fence Material & Height: 6 Chan Link                                                                                                                                                                                                                                                                                                                                                                                                                                                                                                                                                                                                                                      |
| Plot plan must show property lines and property dimensions, all easements, all rights-of-way, all structures, all setbacks from property lines, and fence height(s). NOTE: Property line is likely one foot or more behind the sidewalk.                                                                                                                                                                                                                                                                                                                                                                                                                                  |
| THIS SECTION TO BE COMPLETED BY COMMUNITY DEVELOPMENT DEPARTMENT STAFF                                                                                                                                                                                                                                                                                                                                                                                                                                                                                                                                                                                                    |
| ZONE SETBACKS: Front from property line (PL) or                                                                                                                                                                                                                                                                                                                                                                                                                                                                                                                                                                                                                           |
| SPECIAL CONDITIONS from center of ROW, whichever is greater.                                                                                                                                                                                                                                                                                                                                                                                                                                                                                                                                                                                                              |
| Side from PL Rear from PL                                                                                                                                                                                                                                                                                                                                                                                                                                                                                                                                                                                                                                                 |
|                                                                                                                                                                                                                                                                                                                                                                                                                                                                                                                                                                                                                                                                           |
| Fences exceeding six feet in height require a separate permit from the City/County Building Department. A fence constructed on a corner lot that extends past the rear of the house along the side yard or abuts an alley requires approval from the City Engineer (Section 4.1.J of the Grand Junction Zoning and Development Code).                                                                                                                                                                                                                                                                                                                                     |
| The owner/applicant must correctly identify all property lines, easements, and rights-of-way and ensure the fence is located within the property's boundaries. Covenants, conditions, restrictions, easements and/or rights-of-way may restrict or prohibit the placement of fence(s). The owner/applicant is responsible for compliance with covenants, conditions, and restrictions which may apply. Fences built in easements may be subject to removal at the property owner's sole and absolute expense. Any modification of design and/or material as approved in this fence permit must be approved, in writing, by the Community Development Department Director. |
| I hereby acknowledge that I have read this application and the information and plot plan are correct; I agree to comply with any and all codes, ordinances, laws, regulations, or restrictions which apply. I understand that failure to comply shall result in legal action, which may include but not necessarily be limited to removal of the fence(s) at the owner's cost.                                                                                                                                                                                                                                                                                            |
| Applicant's Signature Date 10-31-67                                                                                                                                                                                                                                                                                                                                                                                                                                                                                                                                                                                                                                       |
| Applicant's Signature Date 10-31-07  Community Development's Approval 10 Date 10/3//07                                                                                                                                                                                                                                                                                                                                                                                                                                                                                                                                                                                    |
| City Engineer's Approval (if required) Date                                                                                                                                                                                                                                                                                                                                                                                                                                                                                                                                                                                                                               |
| VALID FOR SIX MONTHS FROM DATE OF ISSUANCE (Section 2.2.E.1.d Grand Junction Zoning & Development Code)                                                                                                                                                                                                                                                                                                                                                                                                                                                                                                                                                                   |

(Yellow: Applicant)

Copyright © 2007

Design 3 Architecture, PC

Mi Rights Reserved

5 12th SE

PROPERTY LINE

1. IT IS THE INSPRESSION OF THE BREIGHT OR OWNER NO VERTY DETAILS AND CHAINSTREET PROPERTY OF CONSTRUCTION

EXNIBIT A

SOUTH 12TH STREET