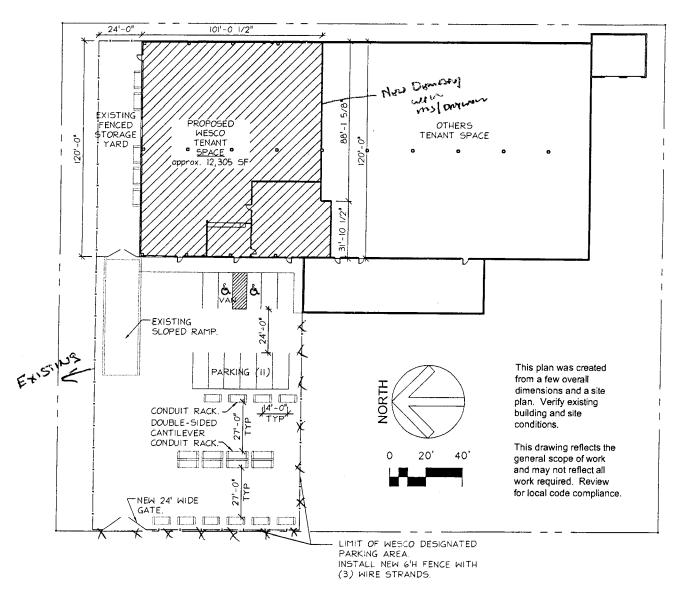

## **Fence Permit**

Community Development Department 250 North 5<sup>th</sup> Street Grand Junction, CO 81501 Phone: (970) 244-1430 FAX (970) 236-4031

14995 PERMIT #

FEE \$10.00

(Pink: Code Enforcement)

| Property Address: 640 SOUTH 12TH STREET                                                                                                                                                                                                                                                                                                                                                                                                                                                                                                                                                                                                                                   |
|---------------------------------------------------------------------------------------------------------------------------------------------------------------------------------------------------------------------------------------------------------------------------------------------------------------------------------------------------------------------------------------------------------------------------------------------------------------------------------------------------------------------------------------------------------------------------------------------------------------------------------------------------------------------------|
| Property Tax No: 2945 - 242 - 12 - 017                                                                                                                                                                                                                                                                                                                                                                                                                                                                                                                                                                                                                                    |
| Subdivision: Cobado West Development Park                                                                                                                                                                                                                                                                                                                                                                                                                                                                                                                                                                                                                                 |
| Property Owner: WESCO DISTRIBUTION                                                                                                                                                                                                                                                                                                                                                                                                                                                                                                                                                                                                                                        |
| Owner's Telephone: 724-772-5080                                                                                                                                                                                                                                                                                                                                                                                                                                                                                                                                                                                                                                           |
| Owner's Address: 225 WEST STATION SQUARE DR. PCH PA 15219                                                                                                                                                                                                                                                                                                                                                                                                                                                                                                                                                                                                                 |
| Contractor's Name: POERIO TINC.                                                                                                                                                                                                                                                                                                                                                                                                                                                                                                                                                                                                                                           |
| Contractor's Telephone: 412. 366 6767                                                                                                                                                                                                                                                                                                                                                                                                                                                                                                                                                                                                                                     |
| Contractor's Address: 467 Louries Run Rd. PGII PA 15237                                                                                                                                                                                                                                                                                                                                                                                                                                                                                                                                                                                                                   |
| Fence Material & Height: 6 Chan Link                                                                                                                                                                                                                                                                                                                                                                                                                                                                                                                                                                                                                                      |
| Plot plan must show property lines and property dimensions, all easements, all rights-of-way, all structures, all setbacks from property lines, and fence height(s). NOTE: Property line is likely one foot or more behind the sidewalk.                                                                                                                                                                                                                                                                                                                                                                                                                                  |
| THIS SECTION TO BE COMPLETED BY COMMUNITY DEVELOPMENT DEPARTMENT STAFF                                                                                                                                                                                                                                                                                                                                                                                                                                                                                                                                                                                                    |
| ZONE SETBACKS: Front from property line (PL) or                                                                                                                                                                                                                                                                                                                                                                                                                                                                                                                                                                                                                           |
| SPECIAL CONDITIONS from center of ROW, whichever is greater.                                                                                                                                                                                                                                                                                                                                                                                                                                                                                                                                                                                                              |
| Side from PL Rear from PL                                                                                                                                                                                                                                                                                                                                                                                                                                                                                                                                                                                                                                                 |
|                                                                                                                                                                                                                                                                                                                                                                                                                                                                                                                                                                                                                                                                           |
| Fences exceeding six feet in height require a separate permit from the City/County Building Department. A fence constructed on a corner lot that extends past the rear of the house along the side yard or abuts an alley requires approval from the City Engineer (Section 4.1.J of the Grand Junction Zoning and Development Code).                                                                                                                                                                                                                                                                                                                                     |
| The owner/applicant must correctly identify all property lines, easements, and rights-of-way and ensure the fence is located within the property's boundaries. Covenants, conditions, restrictions, easements and/or rights-of-way may restrict or prohibit the placement of fence(s). The owner/applicant is responsible for compliance with covenants, conditions, and restrictions which may apply. Fences built in easements may be subject to removal at the property owner's sole and absolute expense. Any modification of design and/or material as approved in this fence permit must be approved, in writing, by the Community Development Department Director. |
| I hereby acknowledge that I have read this application and the information and plot plan are correct; I agree to comply with any and all codes, ordinances, laws, regulations, or restrictions which apply. I understand that failure to comply shall result in legal action, which may include but not necessarily be limited to removal of the fence(s) at the owner's cost.                                                                                                                                                                                                                                                                                            |
| Applicant's Signature Date 10-31-67                                                                                                                                                                                                                                                                                                                                                                                                                                                                                                                                                                                                                                       |
| Applicant's Signature Date 10-31-07  Community Development's Approval 10 Date 10/3//07                                                                                                                                                                                                                                                                                                                                                                                                                                                                                                                                                                                    |
| City Engineer's Approval (if required) Date                                                                                                                                                                                                                                                                                                                                                                                                                                                                                                                                                                                                                               |
| VALID FOR SIX MONTHS FROM DATE OF ISSUANCE (Section 2.2.E.1.d Grand Junction Zoning & Development Code)                                                                                                                                                                                                                                                                                                                                                                                                                                                                                                                                                                   |

(Yellow: Applicant)

Copyright © 2007

Design 3 Architecture, PC

Mi Rights Reserved

5 12th SE

PROPERTY LINE

1. IT IS THE INSPRESSION OF THE BREIGHT OR OWNER NO VERTY DETAILS AND CHAINSTREET PROPERTY OF CONSTRUCTION

EXNIBIT A

SOUTH 12TH STREET