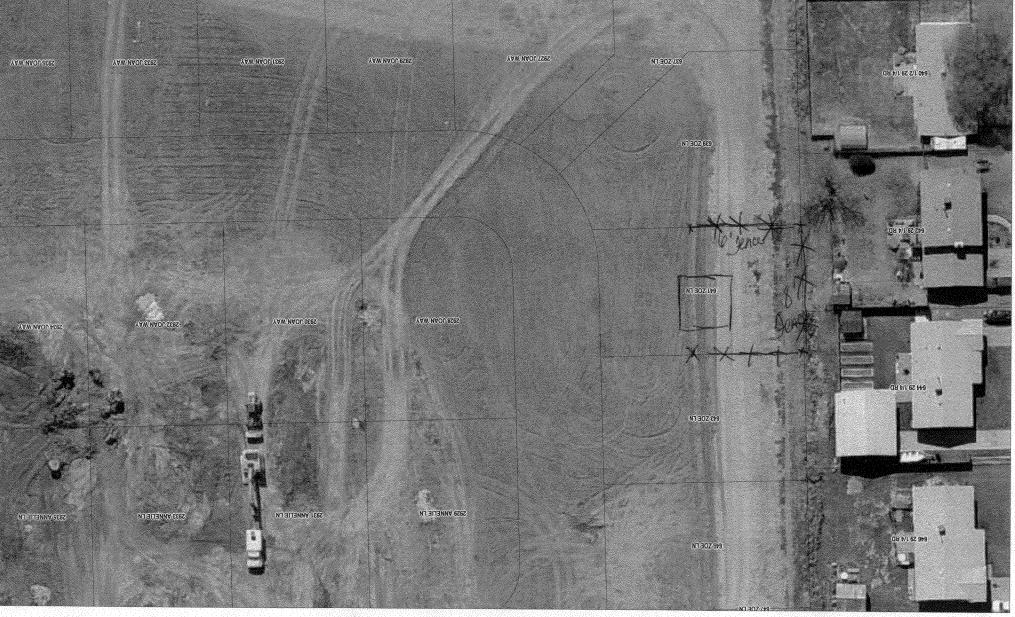

| Grand Junction           | <b>Fence Pe</b><br>Community Developm<br>250 North 5 <sup>th</sup> Street<br>Grand Junction, CO<br>Phone: (970) 244-1430 | nent Department<br>81501 | PERMIT #                              | 15006<br>FEE \$10 | .00                                                                                                             |
|--------------------------|--------------------------------------------------------------------------------------------------------------------------|--------------------------|---------------------------------------|-------------------|-----------------------------------------------------------------------------------------------------------------|
| Property Address:        | hor Lane                                                                                                                 |                          |                                       |                   |                                                                                                                 |
| Property Tax No: 2943    | 2-053-89-007                                                                                                             |                          |                                       |                   | tat                                                                                                             |
| Subdivision:             | Fetato Subdi                                                                                                             | WILING                   |                                       |                   | - M. 1994 - 1994 - 1994 - 1994 - 1994 - 1994 - 1994 - 1994 - 1994 - 1994 - 1994 - 1994 - 1994 - 1994 - 1994 - 1 |
| Property Owner:          | Y.                                                                                                                       |                          |                                       |                   |                                                                                                                 |
| Owner's Telephone:       | 061-9299                                                                                                                 | alternate show           | e find                                | 1 9402            | 83 5426                                                                                                         |
| Owner's Address:         | 11 hos Lane_                                                                                                             | Alternate phone          | <u> </u>                              | W 9703            | 0619490                                                                                                         |
| Contractor's Name:       |                                                                                                                          |                          |                                       |                   |                                                                                                                 |
| Contractor's Telephone:  | • • • • • • • • • • • • • • • • • • •                                                                                    |                          |                                       |                   |                                                                                                                 |
| Contractor's Address:    |                                                                                                                          |                          | · · · · · · · · · · · · · · · · · · · |                   |                                                                                                                 |
| Fence Material & Height: | · 2 8'                                                                                                                   | Vinla mas                | larial                                |                   |                                                                                                                 |
| 0 F                      | ght(s). NOTE: Property line                                                                                              |                          |                                       |                   | a serve a f                                                                                                     |
| ZONE K-D                 |                                                                                                                          | SETBACKS: Front          | え <u>さ</u> from                       | n property line   | (PL) or                                                                                                         |
| SPECIAL CONDITIONS 2' M  | ngrade<br>lepard 10/18/07                                                                                                |                          |                                       | nichever is gre   | ater.                                                                                                           |
|                          | 1010107                                                                                                                  |                          | ·                                     | 2                 |                                                                                                                 |