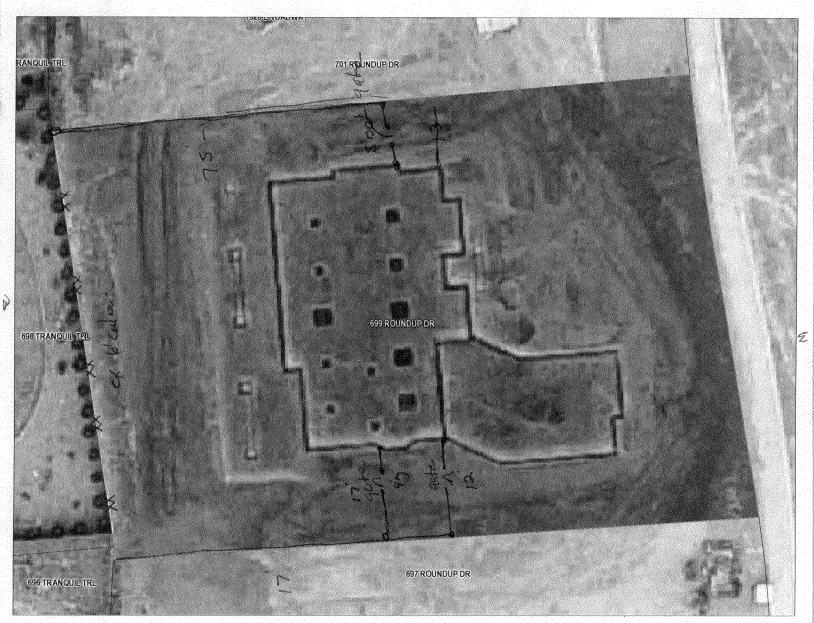

## **Fence Permit**

Community Development Department 250 North 5<sup>th</sup> Street Grand Junction, CO 81501 Phone: (970) 244-1430 FAX (970) 236-4031 PERMIT# 14968

(Pink: Code Enforcement)

FEE \$10.00

| Property Address: Legg Roundup Drive                                                                                                                                                                                                                                                                                                                                                                                                                                                                                                                                                                                                                                      |
|---------------------------------------------------------------------------------------------------------------------------------------------------------------------------------------------------------------------------------------------------------------------------------------------------------------------------------------------------------------------------------------------------------------------------------------------------------------------------------------------------------------------------------------------------------------------------------------------------------------------------------------------------------------------------|
| Property Tax No: 2197-354-14-004                                                                                                                                                                                                                                                                                                                                                                                                                                                                                                                                                                                                                                          |
| Subdivision: Independence Ranch                                                                                                                                                                                                                                                                                                                                                                                                                                                                                                                                                                                                                                           |
| Property Owner: Mr. + Mrs McLaughlin                                                                                                                                                                                                                                                                                                                                                                                                                                                                                                                                                                                                                                      |
| Owner's Telephone: 970 - 241 - 0953                                                                                                                                                                                                                                                                                                                                                                                                                                                                                                                                                                                                                                       |
| Owner's Address: Legg Roundup Drive                                                                                                                                                                                                                                                                                                                                                                                                                                                                                                                                                                                                                                       |
| Contractor's Name: Taylor Fence Co                                                                                                                                                                                                                                                                                                                                                                                                                                                                                                                                                                                                                                        |
| Contractor's Telephone: 976-341-1473                                                                                                                                                                                                                                                                                                                                                                                                                                                                                                                                                                                                                                      |
| Contractor's Address: 832 21 1/2 Road                                                                                                                                                                                                                                                                                                                                                                                                                                                                                                                                                                                                                                     |
| Fence Material & Height: Lo' Cedar                                                                                                                                                                                                                                                                                                                                                                                                                                                                                                                                                                                                                                        |
| Plot plan must show property lines and property dimensions, all easements, all rights-of-way, all structures, all setbacks from property lines, and fence height(s). NOTE: Property line is likely one foot or more behind the sidewalk.                                                                                                                                                                                                                                                                                                                                                                                                                                  |
| THIS SECTION TO BE COMPLETED BY COMMUNITY DEVELOPMENT DEPARTMENT STAFF                                                                                                                                                                                                                                                                                                                                                                                                                                                                                                                                                                                                    |
| ZONESETBACKS: Frontfrom property line (PL) or                                                                                                                                                                                                                                                                                                                                                                                                                                                                                                                                                                                                                             |
| SPECIAL CONDITIONS from cepter of ROW, whichever is greater.                                                                                                                                                                                                                                                                                                                                                                                                                                                                                                                                                                                                              |
| Side from PL Rear from PL                                                                                                                                                                                                                                                                                                                                                                                                                                                                                                                                                                                                                                                 |
|                                                                                                                                                                                                                                                                                                                                                                                                                                                                                                                                                                                                                                                                           |
| Fences exceeding six feet in height require a separate permit from the City/County Building Department. A fence constructed on a corner lot that extends past the rear of the house along the side yard or abuts an alley requires approval from the City Englneer (Section 4.1.J of the Grand Junction Zoning and Development Code).                                                                                                                                                                                                                                                                                                                                     |
| The owner/applicant must correctly identify all property lines, easements, and rights-of-way and ensure the fence is located within the property's boundaries. Covenants, conditions, restrictions, easements and/or rights-of-way may restrict or prohibit the placement of fence(s). The owner/applicant is responsible for compliance with covenants, conditions, and restrictions which may apply. Fences built in easements may be subject to removal at the property owner's sole and absolute expense. Any modification of design and/or material as approved in this fence permit must be approved, in writing, by the Community Development Department Director. |
| I hereby acknowledge that I have read this application and the information and plot plan are correct; I agree to comply with any and all codes, ordinances, laws, regulations, or restrictions which apply. I understand that failure to comply shall result in legal action, which may include but not necessarily be limited to removal of the fence(s) at the owner's cost.                                                                                                                                                                                                                                                                                            |
| Applicant's Signature Date 10-307                                                                                                                                                                                                                                                                                                                                                                                                                                                                                                                                                                                                                                         |
| Community Development's Approval Windy Dure Date 10-4-07                                                                                                                                                                                                                                                                                                                                                                                                                                                                                                                                                                                                                  |
| City Engineer's Approval (if required) Date                                                                                                                                                                                                                                                                                                                                                                                                                                                                                                                                                                                                                               |
| VALID FOR SIX MONTHS FROM DATE OF ISSUANCE (Section 2.2.E.1.d Grand Junction Zoning & Development Code)                                                                                                                                                                                                                                                                                                                                                                                                                                                                                                                                                                   |