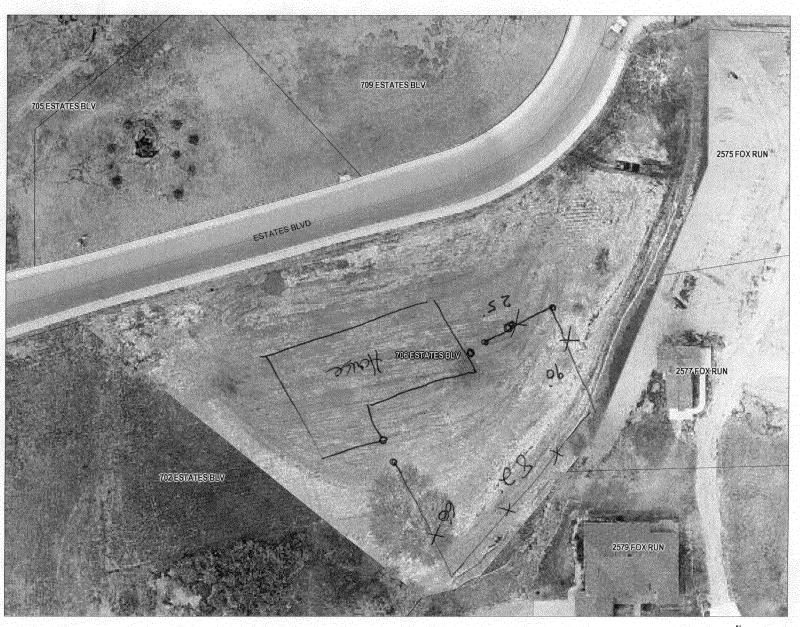

## **Fence Permit**

PERMIT #

(Pink: Code Enforcement)

FEE \$10.00

Community Development Department 250 North 5<sup>th</sup> Street Grand Junction, CO 81501 Phone: (970) 244-1430 FAX (970) 236-4031

| Property Address:                                                                                                                                                                                                                                                                                                                     | kstates Blvd                                                                                                                                                                                                                                                                                                                                                                                        |
|---------------------------------------------------------------------------------------------------------------------------------------------------------------------------------------------------------------------------------------------------------------------------------------------------------------------------------------|-----------------------------------------------------------------------------------------------------------------------------------------------------------------------------------------------------------------------------------------------------------------------------------------------------------------------------------------------------------------------------------------------------|
| Property Tax No: 270                                                                                                                                                                                                                                                                                                                  | 1-344-23-002                                                                                                                                                                                                                                                                                                                                                                                        |
| Subdivision:                                                                                                                                                                                                                                                                                                                          | Estates                                                                                                                                                                                                                                                                                                                                                                                             |
| Property Owner:                                                                                                                                                                                                                                                                                                                       | en landscare                                                                                                                                                                                                                                                                                                                                                                                        |
| Owner's Telephone:                                                                                                                                                                                                                                                                                                                    | -134-6253                                                                                                                                                                                                                                                                                                                                                                                           |
| Owner's Address: 706                                                                                                                                                                                                                                                                                                                  | Estates Blul                                                                                                                                                                                                                                                                                                                                                                                        |
| Contractor's Name: Tau                                                                                                                                                                                                                                                                                                                | lor fence Co.                                                                                                                                                                                                                                                                                                                                                                                       |
| Contractor's Telephone:                                                                                                                                                                                                                                                                                                               | -241-1473                                                                                                                                                                                                                                                                                                                                                                                           |
| Contractor's Address: \$32                                                                                                                                                                                                                                                                                                            | 211/2 Road                                                                                                                                                                                                                                                                                                                                                                                          |
| Fence Material & Height:                                                                                                                                                                                                                                                                                                              | - Ornamental Iron                                                                                                                                                                                                                                                                                                                                                                                   |
| Plot plan must show property lines and property dimensions, all easements, all rights-of-way, all structures, all setbacks from property lines, and fence height(s). NOTE: Property line is likely one foot or more behind the sidewalk.                                                                                              |                                                                                                                                                                                                                                                                                                                                                                                                     |
| THIS SECTION TO BE COMPLETE                                                                                                                                                                                                                                                                                                           | ED BY COMMUNITY DEVELOPMENT DEPARTMENT STAFF                                                                                                                                                                                                                                                                                                                                                        |
| zone R-Z                                                                                                                                                                                                                                                                                                                              | SETBACKS: Front from property line (PL) or                                                                                                                                                                                                                                                                                                                                                          |
| SPECIAL CONDITIONS                                                                                                                                                                                                                                                                                                                    | from center of ROW, whichever is greater.                                                                                                                                                                                                                                                                                                                                                           |
| 75.                                                                                                                                                                                                                                                                                                                                   | Side Officer from PL Rear Officer from PL                                                                                                                                                                                                                                                                                                                                                           |
|                                                                                                                                                                                                                                                                                                                                       |                                                                                                                                                                                                                                                                                                                                                                                                     |
| Fences exceeding six feet in height require a separate permit from the City/County Building Department. A fence constructed on a corner lot that extends past the rear of the house along the side yard or abuts an alley requires approval from the City Engineer (Section 4.1.J of the Grand Junction Zoning and Development Code). |                                                                                                                                                                                                                                                                                                                                                                                                     |
| <u>property's boundaries</u> . Covenants, conditions, restr<br>fence(s). The owner/applicant is responsible for comp<br>easements may be subject to removal at the property                                                                                                                                                           | ty lines, easements, and rights-of-way and ensure the fence is located within the ictions, easements and/or rights-of-way may restrict or prohibit the placement of liance with covenants, conditions, and restrictions which may apply. Fences built in owner's sole and absolute expense. Any modification of design and/or material as riting, by the Community Development Department Director. |
| I hereby acknowledge that I have read this application codes, ordinances, laws, regulations, or restrictions whinclude but not necessarily be limited to removal of the                                                                                                                                                               | A '/                                                                                                                                                                                                                                                                                                                                                                                                |
| Applicant's Signature Musiku Mathieu Date 53/07                                                                                                                                                                                                                                                                                       |                                                                                                                                                                                                                                                                                                                                                                                                     |
| Community Development's Approval                                                                                                                                                                                                                                                                                                      | Date 6-2-07                                                                                                                                                                                                                                                                                                                                                                                         |
| City Engineer's Approval (if required)                                                                                                                                                                                                                                                                                                | Date                                                                                                                                                                                                                                                                                                                                                                                                |
| VALID FOR SIX MONTHS EROM DATE OF ISSI                                                                                                                                                                                                                                                                                                | JANCE (Section 2.2.E.1.d Grand Junction Zoning & Development Code)                                                                                                                                                                                                                                                                                                                                  |