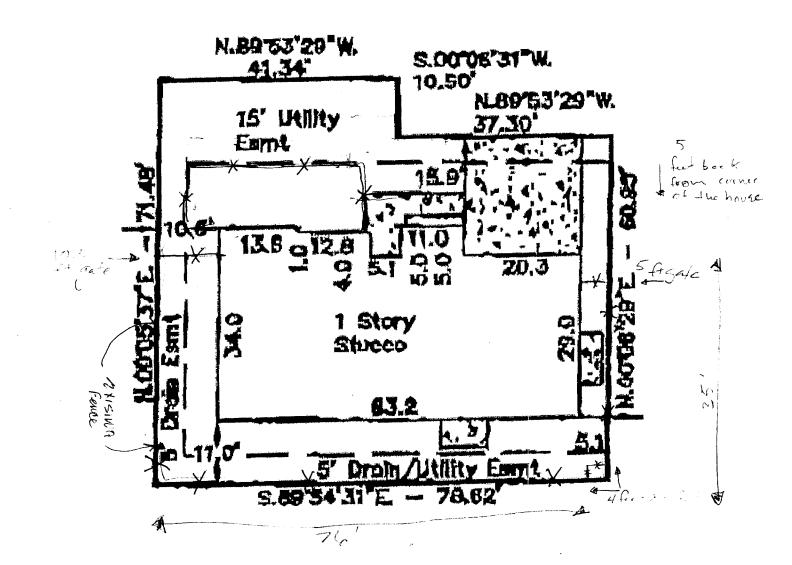

## **Fence Permit**

Community Development Department 250 North 5<sup>th</sup> Street Grand Junction, CO 81501 Phone: (970) 244-1430 FAX (970) 236-4031

PERMIT # 15198

FEE \$10.00

(Pink: Code Enforcement)

| Property Address: 721 metato ct Grand Jet. C081505                                                                                                                                                                                                                                                                                                                                                                                                                                                                                                                                                                                                                        |
|---------------------------------------------------------------------------------------------------------------------------------------------------------------------------------------------------------------------------------------------------------------------------------------------------------------------------------------------------------------------------------------------------------------------------------------------------------------------------------------------------------------------------------------------------------------------------------------------------------------------------------------------------------------------------|
| Property Tax No: 2701-33-414003                                                                                                                                                                                                                                                                                                                                                                                                                                                                                                                                                                                                                                           |
| Subdivision: Spanish trails                                                                                                                                                                                                                                                                                                                                                                                                                                                                                                                                                                                                                                               |
| Property Owner: Vicholas L Coutch field                                                                                                                                                                                                                                                                                                                                                                                                                                                                                                                                                                                                                                   |
| Owner's Telephone: 970 201 6405                                                                                                                                                                                                                                                                                                                                                                                                                                                                                                                                                                                                                                           |
| Owner's Address: 721 metate ct G.T. (0 81505                                                                                                                                                                                                                                                                                                                                                                                                                                                                                                                                                                                                                              |
| Contractor's Name:                                                                                                                                                                                                                                                                                                                                                                                                                                                                                                                                                                                                                                                        |
| Contractor's Telephone:                                                                                                                                                                                                                                                                                                                                                                                                                                                                                                                                                                                                                                                   |
| Contractor's Address:                                                                                                                                                                                                                                                                                                                                                                                                                                                                                                                                                                                                                                                     |
| Fence Material & Height: Cela - Co foot height Azur & side of house and  5' stucko who around deck in faut                                                                                                                                                                                                                                                                                                                                                                                                                                                                                                                                                                |
| Plot plan must show property lines and property dimensions, all easements, all rights-of-way, all structures, all setbacks from property lines, and fence height(s). NOTE: Property line is likely one foot or more behind the sidewalk.                                                                                                                                                                                                                                                                                                                                                                                                                                  |
| THIS SECTION TO BE COMPLETED BY COMMUNITY DEVELOPMENT DEPARTMENT STAFF                                                                                                                                                                                                                                                                                                                                                                                                                                                                                                                                                                                                    |
| ZONE_PO SETBACKS: Front 15 from property line (PL) or                                                                                                                                                                                                                                                                                                                                                                                                                                                                                                                                                                                                                     |
| SPECIAL CONDITIONS Stuces wall must be from center of ROW, whichever is greater.  be hard frent yard set back . Side from PL Rear from PL                                                                                                                                                                                                                                                                                                                                                                                                                                                                                                                                 |
| behind frent yard set back. Side _ G _ from PL Rear _ O _ from PL                                                                                                                                                                                                                                                                                                                                                                                                                                                                                                                                                                                                         |
|                                                                                                                                                                                                                                                                                                                                                                                                                                                                                                                                                                                                                                                                           |
| Fences exceeding six feet In height require a separate permit from the City/County BuildIng Department. A fence constructed on a corner lot that extends past the rear of the house along the side yard or abuts an alley requires approval from the City Engineer (Section 4.1.J of the Grand Junction Zoning and Development Code).                                                                                                                                                                                                                                                                                                                                     |
| The owner/applicant must correctly identify all property lines, easements, and rights-of-way and ensure the fence is located within the property's boundaries. Covenants, conditions, restrictions, easements and/or rights-of-way may restrict or prohibit the placement of fence(s). The owner/applicant is responsible for compliance with covenants, conditions, and restrictions which may apply. Fences built in easements may be subject to removal at the property owner's sole and absolute expense. Any modification of design and/or material as approved in this fence permit must be approved, in writing, by the Community Development Department Director. |
| I hereby acknowledge that I have read this application and the information and plot plan are correct; I agree to comply with any and all codes, ordinances, laws, regulations, or restrictions which apply. I understand that failure to comply shall result in legal action, which may include but not necessarily be limited to removal of the fence(s) at the owner's cost.                                                                                                                                                                                                                                                                                            |
| Applicant's Signature Unhos L Fruttlet Date 05/03/07                                                                                                                                                                                                                                                                                                                                                                                                                                                                                                                                                                                                                      |
| Community Development's Approval Judith N. Varia Date 3/3/07                                                                                                                                                                                                                                                                                                                                                                                                                                                                                                                                                                                                              |
| City Engineer's Approval (if required) Date                                                                                                                                                                                                                                                                                                                                                                                                                                                                                                                                                                                                                               |
| VALID FOR SIX MONTHS FROM DATE OF ISSUANCE (Section 2.2.E.1.d Grand Junction Zoning & Development Code)                                                                                                                                                                                                                                                                                                                                                                                                                                                                                                                                                                   |

## PROVEMENT LOCATION CERTIFI

721 Metata Court, Grand Junction, Colorado 81505 : 3 Black 11, Spanish Trali Subdivision Filing 4, County of Mesa, State 1