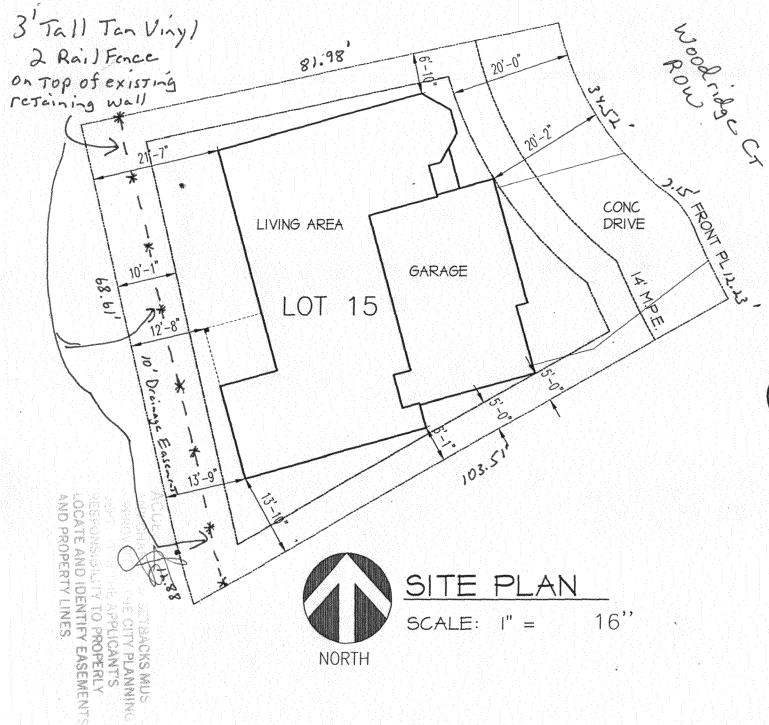

## GRAND JUNCTION COMMUNITY DEVELOPMENT DEPARTMENT

| Property Address: 244 Woodridge COUTT. G. J., CO 81505                                                                                                                                                                                                                                                                                                                                                                                                                                                                                                                                                                                                                    |                                                                                                                                                                              |
|---------------------------------------------------------------------------------------------------------------------------------------------------------------------------------------------------------------------------------------------------------------------------------------------------------------------------------------------------------------------------------------------------------------------------------------------------------------------------------------------------------------------------------------------------------------------------------------------------------------------------------------------------------------------------|------------------------------------------------------------------------------------------------------------------------------------------------------------------------------|
| Property Tax No: 2701-341-00-141                                                                                                                                                                                                                                                                                                                                                                                                                                                                                                                                                                                                                                          |                                                                                                                                                                              |
|                                                                                                                                                                                                                                                                                                                                                                                                                                                                                                                                                                                                                                                                           |                                                                                                                                                                              |
| Property Owner: RED HART Homes at Wood-ielge                                                                                                                                                                                                                                                                                                                                                                                                                                                                                                                                                                                                                              |                                                                                                                                                                              |
| Owner's Telephone: 234-0811                                                                                                                                                                                                                                                                                                                                                                                                                                                                                                                                                                                                                                               |                                                                                                                                                                              |
| Owner's Address: 2320-E12 Rd. G.J. CO 81503                                                                                                                                                                                                                                                                                                                                                                                                                                                                                                                                                                                                                               |                                                                                                                                                                              |
| Contractor's Name: RED HART ConsT                                                                                                                                                                                                                                                                                                                                                                                                                                                                                                                                                                                                                                         |                                                                                                                                                                              |
| Contractor's Telephone: 234-0812                                                                                                                                                                                                                                                                                                                                                                                                                                                                                                                                                                                                                                          |                                                                                                                                                                              |
| Contractor's Address: Sene                                                                                                                                                                                                                                                                                                                                                                                                                                                                                                                                                                                                                                                |                                                                                                                                                                              |
| Contractor's Address: Sane  Fence Material & Height: 3'Tall Tan Vinyl - 2 (ail)                                                                                                                                                                                                                                                                                                                                                                                                                                                                                                                                                                                           |                                                                                                                                                                              |
| Plot plan must show property lines and property dimensions, all easements, all rights-of-way, all structures, all setbacks from property lines, and fence height(s). NOTE: Property line is likely one foot or more behind the sidewalk.                                                                                                                                                                                                                                                                                                                                                                                                                                  |                                                                                                                                                                              |
| THIS SECTION TO BE COMPLETED BY COM                                                                                                                                                                                                                                                                                                                                                                                                                                                                                                                                                                                                                                       | MMUNITY DEVELOPMENT DEPARTMENT STAFF                                                                                                                                         |
| ZONE DD                                                                                                                                                                                                                                                                                                                                                                                                                                                                                                                                                                                                                                                                   | SETBACKS: Front from property line (PL) or                                                                                                                                   |
| SPECIAL CONDITIONS 3' Phrmetec                                                                                                                                                                                                                                                                                                                                                                                                                                                                                                                                                                                                                                            | from center of ROW, whichever is greater.                                                                                                                                    |
| bence only                                                                                                                                                                                                                                                                                                                                                                                                                                                                                                                                                                                                                                                                |                                                                                                                                                                              |
|                                                                                                                                                                                                                                                                                                                                                                                                                                                                                                                                                                                                                                                                           |                                                                                                                                                                              |
|                                                                                                                                                                                                                                                                                                                                                                                                                                                                                                                                                                                                                                                                           | n the City/County Building Department. A fence constructed on a corne<br>abuts an alley requires approval from the City Engineer (Section 4.1.J.)                            |
| The owner/applicant must correctly identify all property lines, easements, and rights-of-way and ensure the fence is located within the property's boundaries. Covenants, conditions, restrictions, easements and/or rights-of-way may restrict or prohibit the placement of fence(s). The owner/applicant is responsible for compliance with covenants, conditions, and restrictions which may apply. Fences built in easements may be subject to removal at the property owner's sole and absolute expense. Any modification of design and/or material as approved in this fence permit must be approved, in writing, by the Community Development Department Director. |                                                                                                                                                                              |
| I hereby acknowledge that I have read this application and the in codes, ordinances, laws, regulations, or restrictions which apply. I include but not necessarily be limited to removal of the fence(s) a                                                                                                                                                                                                                                                                                                                                                                                                                                                                | nformation and plot plan are correct; I agree to comply with any and a<br>I understand that failure to comply shall result in legal action, which ma<br>at the owner's cost. |
| Applicant's Signature                                                                                                                                                                                                                                                                                                                                                                                                                                                                                                                                                                                                                                                     | Date May 8 2007                                                                                                                                                              |
| Community Development's Approval                                                                                                                                                                                                                                                                                                                                                                                                                                                                                                                                                                                                                                          | $\frac{1}{Date} \frac{May 8 2007}{Date 5 0 07}$                                                                                                                              |
| City Engineer's Approval (if required)                                                                                                                                                                                                                                                                                                                                                                                                                                                                                                                                                                                                                                    | Date                                                                                                                                                                         |
| VALID FOR SIX MONTHS FROM DATE OF ISSUANCE (S                                                                                                                                                                                                                                                                                                                                                                                                                                                                                                                                                                                                                             | Section 2.2.E.1.d Grand Junction Zoning & Development Code)                                                                                                                  |
| (White: Planning) (Yellow: Cus                                                                                                                                                                                                                                                                                                                                                                                                                                                                                                                                                                                                                                            | stomer) (Pink: Code Enforcement)                                                                                                                                             |