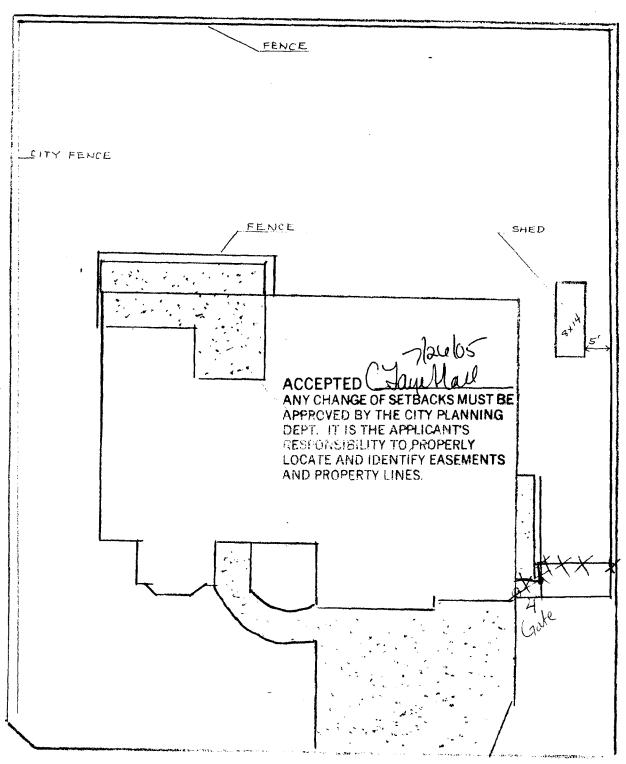

## **Fence Permit**

Phone: (970) 244-1430 FAX (970) 236-4031

250 North 5th Street

Grand Junction, CO 81501

Community Development Department

PERMIT#

**FEE \$10.00** 

| Property Address: 78 Centauri (t. Grand ) ct (0 8 (500)                                                                                                                                                                                                                                                                               |
|---------------------------------------------------------------------------------------------------------------------------------------------------------------------------------------------------------------------------------------------------------------------------------------------------------------------------------------|
| Property Tax No: 2701 - 354 - 47-702                                                                                                                                                                                                                                                                                                  |
| Subdivision: Winderniere Heights                                                                                                                                                                                                                                                                                                      |
| Property Owner: Andy Hut macher                                                                                                                                                                                                                                                                                                       |
| Owner's Telephone: (970) 345-9119                                                                                                                                                                                                                                                                                                     |
| Owner's Address:                                                                                                                                                                                                                                                                                                                      |
| Contractor's Name: Vallenwide Fonce                                                                                                                                                                                                                                                                                                   |
| Contractor's Telephone: (Q70, 533 - 8150                                                                                                                                                                                                                                                                                              |
| Contractor's Address: 2105 E Main St (Jean 1) of CO 81501                                                                                                                                                                                                                                                                             |
| Fence Material & Height: Le Vinyl Semi-Privacy                                                                                                                                                                                                                                                                                        |
| Plot plan must show property lines and property dimensions, all easements, all rights-of-way, all structures, all setbacks from property lines, and fence height(s). NOTE: Property line is likely one foot or more behind the sidewalk.                                                                                              |
| THIS SECTION TO BE COMPLETED BY COMMUNITY DEVELOPMENT DEPARTMENT STAFF                                                                                                                                                                                                                                                                |
| ZONE SETBACKS: Front from property line (PL) or                                                                                                                                                                                                                                                                                       |
| SPECIAL CONDITIONS from center of ROW, whichever is greater.                                                                                                                                                                                                                                                                          |
| Side from PL Rear from PL                                                                                                                                                                                                                                                                                                             |
|                                                                                                                                                                                                                                                                                                                                       |
|                                                                                                                                                                                                                                                                                                                                       |
| Fences exceeding six feet in height require a separate permit from the City/County Building Department. A fence constructed on a corner lot that extends past the rear of the house along the side yard or abuts an alley requires approval from the City Engineer (Section 4.1.J of the Grand Junction Zoning and Development Code). |
| lot that extends past the rear of the house along the side yard or abuts an alley requires approval from the City Engineer (Section 4.1.J of                                                                                                                                                                                          |