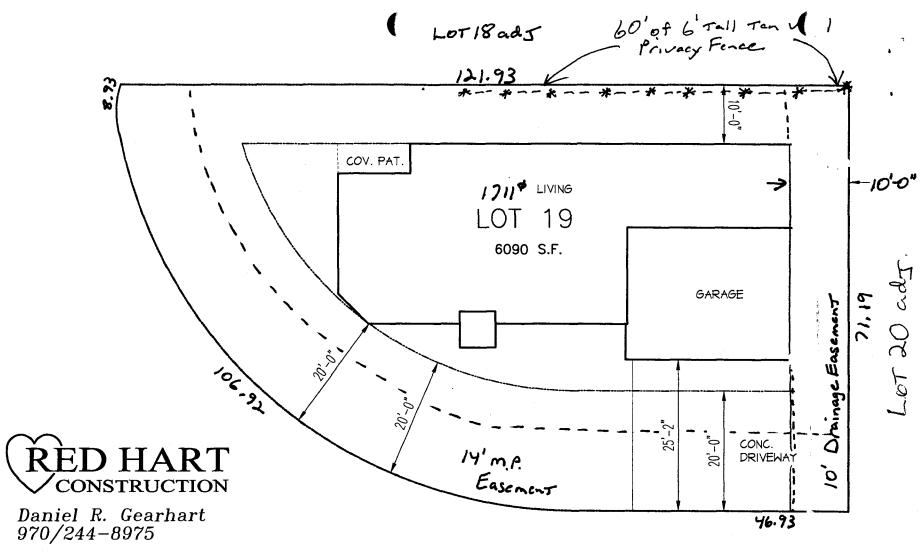

## GRAND JUNCTION COMMUNITY DEVELOPMENT DEPARTMENT

| Property Address: 729 Woodsid                                                                                                                                                                                                                                                                                                              | ge CT G. J. CO 81505                                                                                                                                                                                                                                                                                                                                                                                                                                                       |
|--------------------------------------------------------------------------------------------------------------------------------------------------------------------------------------------------------------------------------------------------------------------------------------------------------------------------------------------|----------------------------------------------------------------------------------------------------------------------------------------------------------------------------------------------------------------------------------------------------------------------------------------------------------------------------------------------------------------------------------------------------------------------------------------------------------------------------|
| Property Tax No: 2701-344-37-019                                                                                                                                                                                                                                                                                                           |                                                                                                                                                                                                                                                                                                                                                                                                                                                                            |
| Subdivision: 4 7 0 7                                                                                                                                                                                                                                                                                                                       |                                                                                                                                                                                                                                                                                                                                                                                                                                                                            |
| Property Owner: RED HART Homes                                                                                                                                                                                                                                                                                                             | at Woodridge                                                                                                                                                                                                                                                                                                                                                                                                                                                               |
| Owner's Telephone: 234-0822 (Da.                                                                                                                                                                                                                                                                                                           | ,                                                                                                                                                                                                                                                                                                                                                                                                                                                                          |
| Owner's Address: 2320-E12 Rd. G                                                                                                                                                                                                                                                                                                            | I. CO 81503                                                                                                                                                                                                                                                                                                                                                                                                                                                                |
| Contractor's Name: AED HART Const                                                                                                                                                                                                                                                                                                          | <b>,</b>                                                                                                                                                                                                                                                                                                                                                                                                                                                                   |
| Contractor's Telephone: 234-0822                                                                                                                                                                                                                                                                                                           |                                                                                                                                                                                                                                                                                                                                                                                                                                                                            |
| Contractor's Address: 2320-E/2 Rd. (                                                                                                                                                                                                                                                                                                       | Frend Jet C081503                                                                                                                                                                                                                                                                                                                                                                                                                                                          |
| Fence Material & Height: 6 Tall Tan Vi.                                                                                                                                                                                                                                                                                                    | nyl privacy                                                                                                                                                                                                                                                                                                                                                                                                                                                                |
| Plot plan must show property lines and property dimensions, a from property lines, and fence height(s). NOTE: Property line                                                                                                                                                                                                                | all easements, all rights-of-way, all structures, all setbacks                                                                                                                                                                                                                                                                                                                                                                                                             |
| THIS SECTION TO BE COMPLETED BY COM                                                                                                                                                                                                                                                                                                        | MUNITY DEVELOPMENT DEPARTMENT STAFF                                                                                                                                                                                                                                                                                                                                                                                                                                        |
| ZONE_PD                                                                                                                                                                                                                                                                                                                                    | SETBACKS: Front <u>ZO'</u> from property line (PL) or                                                                                                                                                                                                                                                                                                                                                                                                                      |
| SPECIAL CONDITIONS                                                                                                                                                                                                                                                                                                                         | from center of ROW, whichever is greater.                                                                                                                                                                                                                                                                                                                                                                                                                                  |
|                                                                                                                                                                                                                                                                                                                                            | Side from PL Rear from PL                                                                                                                                                                                                                                                                                                                                                                                                                                                  |
|                                                                                                                                                                                                                                                                                                                                            |                                                                                                                                                                                                                                                                                                                                                                                                                                                                            |
| lot that extends past the rear of the house along the side yard or abuthe Grand Junction Zoning and Development Code).  The owner/applicant must correctly identify all property lines, ease property's boundaries. Covenants, conditions, restrictions, easen fence(s). The owner/applicant is responsible for compliance with covenants. | me City/County Building Department. A fence constructed on a corner ats an alley requires approval from the City Engineer (Section 4.1.J of ments, and rights-of-way and ensure the fence is located within the ments and/or rights-of-way may restrict or prohibit the placement of venants, conditions, and restrictions which may apply. Fences built in and absolute expense. Any modification of design and/or material as community Development Department Director. |
| codes, ordinances, laws, regulations, or restrictions which apply. I u include but not necessarily be limited to removal of the fence(s) at                                                                                                                                                                                                | rmation and plot plan are correct; I agree to comply with any and all nderstand that failure to comply shall result in legal action, which may he owner's cost.                                                                                                                                                                                                                                                                                                            |
| Applicant's Signature DIR DI                                                                                                                                                                                                                                                                                                               | Date 11-14-07                                                                                                                                                                                                                                                                                                                                                                                                                                                              |
| Community Development's Approval                                                                                                                                                                                                                                                                                                           | der Date                                                                                                                                                                                                                                                                                                                                                                                                                                                                   |
| City Engineer's Approval (if required)                                                                                                                                                                                                                                                                                                     | Date                                                                                                                                                                                                                                                                                                                                                                                                                                                                       |
| •                                                                                                                                                                                                                                                                                                                                          |                                                                                                                                                                                                                                                                                                                                                                                                                                                                            |

(Yellow: Customer)

DATE: 03/19/07

SPEC HOME

PLAN 5 LOT 19 729 WOODRIDGE COURT

SETBACKS FRONT: 20' REAR: 10' SIDE: 5'

FRONT SETBACKS ON BOTH SOUTH AND WEST SIDES

SITE PLAN

SCALE: I" =