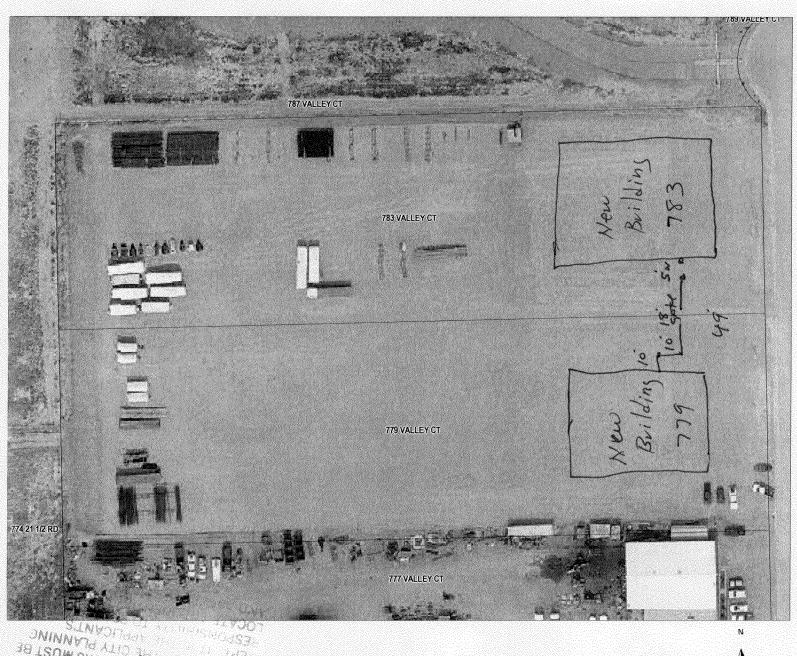

## **Fence Permit**

PERMIT#

15224

**FEE \$10.00** 

Community Development Department 250 North 5<sup>th</sup> Street Grand Junction, CO 81501 Phone: (970) 244-1430 FAX (970) 236-4031

|                                                                                                                                                           |                                        |                                   |                                           | α                                        |                             |                                                      |
|-----------------------------------------------------------------------------------------------------------------------------------------------------------|----------------------------------------|-----------------------------------|-------------------------------------------|------------------------------------------|-----------------------------|------------------------------------------------------|
| Property Address:                                                                                                                                         | 783+                                   | 779                               | Valk                                      | y Ct                                     |                             |                                                      |
| Property Tax No:                                                                                                                                          | 269                                    | 7-361                             | - Ole ~                                   | 1001                                     |                             |                                                      |
| Subdivision:                                                                                                                                              | Tu                                     | cker                              | Sub                                       | division                                 | n /                         |                                                      |
| Property Owner:                                                                                                                                           | Ware                                   | rake                              | Prope                                     | rties                                    |                             |                                                      |
| Owner's Telephone:                                                                                                                                        | 970.                                   | - 341-                            | Alogle                                    |                                          |                             |                                                      |
| Owner's Address:                                                                                                                                          | 783                                    | Valle                             | L CH                                      | -                                        |                             |                                                      |
| Contractor's Name:                                                                                                                                        | Tayl                                   | or te                             | nce (                                     | 0                                        |                             |                                                      |
| Contractor's Telephone:                                                                                                                                   | 976-                                   | 241                               | -147                                      | 3                                        |                             |                                                      |
| Contractor's Address:                                                                                                                                     | 832                                    | 211/2                             | Road                                      | d                                        |                             |                                                      |
| Fence Material & Height:                                                                                                                                  | b'                                     | Chair                             | Hink                                      |                                          |                             |                                                      |
| Plot plan must show property lines from property lines, and fence heig                                                                                    | and property di<br>ht(s). NOTE: P      | imensions, all<br>roperty line is | l easements,<br>likely one fo             | all rights-of-way,<br>ot or more behin   | all structu<br>d the sidev  | res, all setbacks<br>valk.                           |
| THIS SECTION TO B                                                                                                                                         | E COMPLETE                             | D BY COMM                         | UNITY DEVI                                | ELOPMENT DE                              | PARTMEN                     | T STAFF                                              |
| ZONE I                                                                                                                                                    |                                        |                                   | SETBACKS                                  | : Front <u></u> よう                       | _ from pro                  | perty line (PL) or                                   |
| SPECIAL CONDITIONS                                                                                                                                        |                                        |                                   | from center of ROW, whichever is greater. |                                          |                             |                                                      |
| <u> </u>                                                                                                                                                  |                                        |                                   | Side                                      | from PL                                  | Rear                        | from PL                                              |
|                                                                                                                                                           |                                        |                                   |                                           |                                          | <u></u>                     |                                                      |
| Fences exceeding six feet in height reclot that extends past the rear of the hot the Grand Junction Zoning and Develo                                     | ise along the sid                      |                                   |                                           |                                          |                             |                                                      |
| The owner/applicant must correctly id                                                                                                                     | entify all propert                     | y lines, easem                    | ents, and righ                            | nts-of-way and ens                       | ure the fen                 | ce is located within the                             |
| property's boundaries. Covenants, of fence(s). The owner/applicant is responses easements may be subject to removal approved in this fence permit must be | nsible for compli<br>at the property o | ance with cove<br>wner's sole an  | nants, conditi<br>d absolute ex           | ons, and restriction<br>pense. Any modif | ns which ma<br>cation of de | y apply. Fences built in<br>esign and/or material as |
| I hereby acknowledge that I have read<br>codes, ordinances, laws, regulations, o<br>include but not necessarily be limited t                              | r restrictions whi                     | ch apply. I une                   | derstand that f                           | ailure to comply sh                      | I agree to o                | comply with any and all legal action, which may      |
| Applicant's Signatur                                                                                                                                      | nam                                    | Mat                               | hieu                                      | D                                        | ate/                        | 7-19-07                                              |