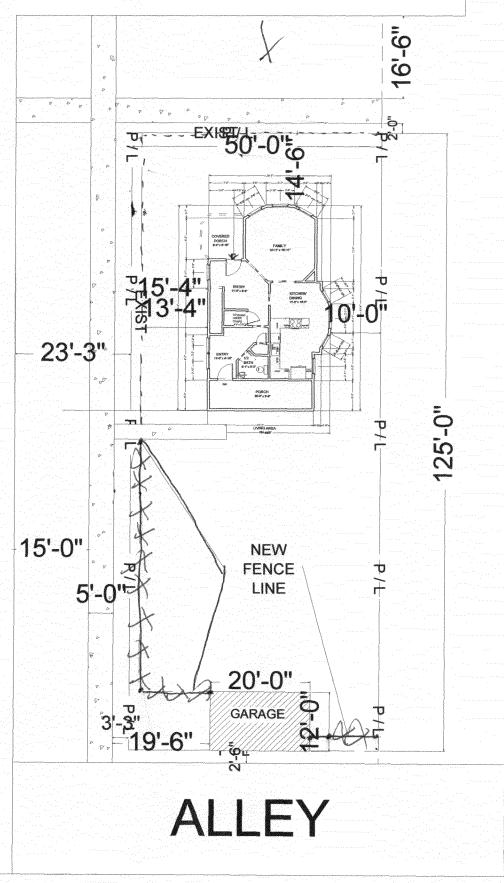

## **Fence Permit**

Community Development Department 250 North 5<sup>th</sup> Street Grand Junction, CO 81501 Phone: (970) 244-1430 FAX (970) 236-4031 PERMIT #

**FEE \$10.00** 

(Pink: Code Enforcement)

| Property Address: 801 Curay Ave                                                                                                                                                                                                                                                                                                                                                                                                                                                                                                                                                                                                                                           |
|---------------------------------------------------------------------------------------------------------------------------------------------------------------------------------------------------------------------------------------------------------------------------------------------------------------------------------------------------------------------------------------------------------------------------------------------------------------------------------------------------------------------------------------------------------------------------------------------------------------------------------------------------------------------------|
| Property Tax No: 2945-141-39-001                                                                                                                                                                                                                                                                                                                                                                                                                                                                                                                                                                                                                                          |
| Subdivision: $C_{i}$                                                                                                                                                                                                                                                                                                                                                                                                                                                                                                                                                                                                                                                      |
| Property Owner: Ryan Cawan                                                                                                                                                                                                                                                                                                                                                                                                                                                                                                                                                                                                                                                |
| Owner's Telephone: 24.3-4737                                                                                                                                                                                                                                                                                                                                                                                                                                                                                                                                                                                                                                              |
| Owner's Address: 1041 Ouray Ave                                                                                                                                                                                                                                                                                                                                                                                                                                                                                                                                                                                                                                           |
| Contractor's Name: [2. C. Cowan Design   Bild                                                                                                                                                                                                                                                                                                                                                                                                                                                                                                                                                                                                                             |
| Contractor's Telephone: 209 - 9971                                                                                                                                                                                                                                                                                                                                                                                                                                                                                                                                                                                                                                        |
| Contractor's Address: 1041 Ouray Ave                                                                                                                                                                                                                                                                                                                                                                                                                                                                                                                                                                                                                                      |
| Fence Material & Height: 6' Cedar                                                                                                                                                                                                                                                                                                                                                                                                                                                                                                                                                                                                                                         |
| Plot plan must show property lines and property dimensions, all easements, all rights-of-way, all structures, all setbacks from property lines, and fence height(s). NOTE: Property line is likely one foot or more behind the sidewalk.                                                                                                                                                                                                                                                                                                                                                                                                                                  |
| THIS SECTION TO BE COMPLETED BY COMMUNITY DEVELOPMENT DEPARTMENT STAFF                                                                                                                                                                                                                                                                                                                                                                                                                                                                                                                                                                                                    |
| ZONE_RMF-8 SETBACKS: Frontfrom property line (PL) or                                                                                                                                                                                                                                                                                                                                                                                                                                                                                                                                                                                                                      |
| SPECIAL CONDITIONS from center of ROW, whichever is greater.                                                                                                                                                                                                                                                                                                                                                                                                                                                                                                                                                                                                              |
| Side from PL Rear from PL                                                                                                                                                                                                                                                                                                                                                                                                                                                                                                                                                                                                                                                 |
|                                                                                                                                                                                                                                                                                                                                                                                                                                                                                                                                                                                                                                                                           |
| Fences exceeding six feet in height require a separate permit from the City/County Building Department. A fence constructed on a corner lot that extends past the rear of the house along the side yard or abuts an alley requires approval from the City Engineer (Section 4.1.J of the Grand Junction Zoning and Development Code).                                                                                                                                                                                                                                                                                                                                     |
| The owner/applicant must correctly identify all property lines, easements, and rights-of-way and ensure the fence is located within the property's boundaries. Covenants, conditions, restrictions, easements and/or rights-of-way may restrict or prohibit the placement of fence(s). The owner/applicant is responsible for compliance with covenants, conditions, and restrictions which may apply. Fences built in easements may be subject to removal at the property owner's sole and absolute expense. Any modification of design and/or material as approved in this fence permit must be approved, in writing, by the Community Development Department Director. |
| I hereby acknowledge that I have read this application and the information and plot plan are correct; I agree to comply with any and all codes, ordinances, laws, regulations, or restrictions which apply. I understand that failure to comply shall result in legal action, which may include but not necessarily be limited to removal of the fence(s) at the owner's cost.                                                                                                                                                                                                                                                                                            |
| Applicant's Signature Date 4-10-07  Community Development's Approval  Date 4-10-07  Date 4-10-07                                                                                                                                                                                                                                                                                                                                                                                                                                                                                                                                                                          |
|                                                                                                                                                                                                                                                                                                                                                                                                                                                                                                                                                                                                                                                                           |
| Community Development's Approval Date Date                                                                                                                                                                                                                                                                                                                                                                                                                                                                                                                                                                                                                                |
| City Engineer's Approval (if required)  Date                                                                                                                                                                                                                                                                                                                                                                                                                                                                                                                                                                                                                              |

## OURAY AVE

8TH STREET

801 ouray Ave