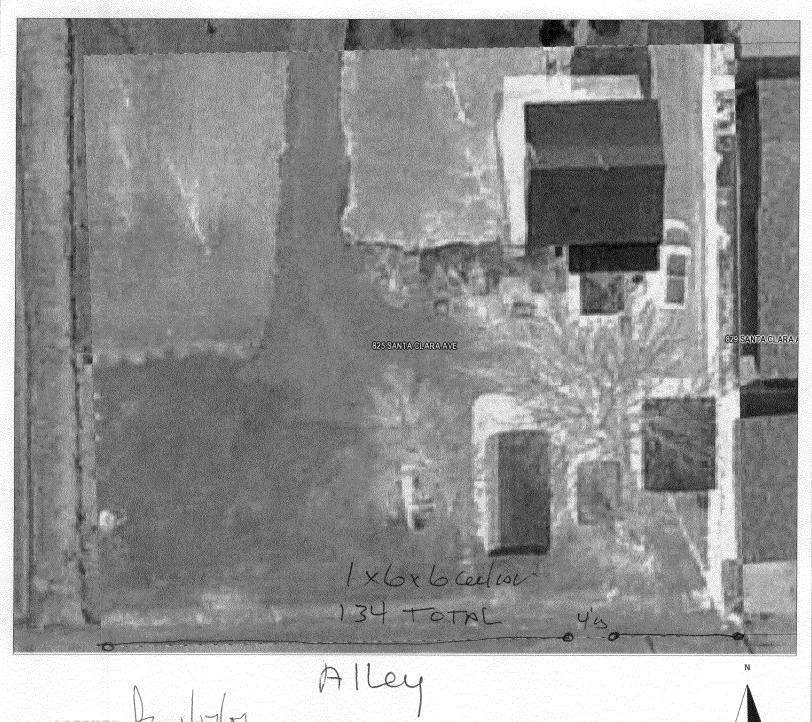

## GRAND JUNCTION COMMUNITY DEVELOPMENT DEPARTMENT

| Property Address:                                                                                                                                                                                                                                                                                                                                                                                                                                                                                                                | ta Clara Ove,                                                                                                                                                   |
|----------------------------------------------------------------------------------------------------------------------------------------------------------------------------------------------------------------------------------------------------------------------------------------------------------------------------------------------------------------------------------------------------------------------------------------------------------------------------------------------------------------------------------|-----------------------------------------------------------------------------------------------------------------------------------------------------------------|
| Property Tax No: 2945 - 234-                                                                                                                                                                                                                                                                                                                                                                                                                                                                                                     | -04-001                                                                                                                                                         |
| Subdivision:                                                                                                                                                                                                                                                                                                                                                                                                                                                                                                                     | 1esa Heights                                                                                                                                                    |
| Property Owner: and ice                                                                                                                                                                                                                                                                                                                                                                                                                                                                                                          | DWC15                                                                                                                                                           |
| Owner's Telephone: 970 - 242 -                                                                                                                                                                                                                                                                                                                                                                                                                                                                                                   | 2461                                                                                                                                                            |
| Owner's Address: 825 San                                                                                                                                                                                                                                                                                                                                                                                                                                                                                                         | ta Clara Ave                                                                                                                                                    |
| Contractor's Name: Taylor                                                                                                                                                                                                                                                                                                                                                                                                                                                                                                        | ince Co                                                                                                                                                         |
| Contractor's Telephone: 9701 241                                                                                                                                                                                                                                                                                                                                                                                                                                                                                                 | - 1473                                                                                                                                                          |
| Contractor's Address: 832 211/2                                                                                                                                                                                                                                                                                                                                                                                                                                                                                                  | Road                                                                                                                                                            |
| Fence Material & Height:                                                                                                                                                                                                                                                                                                                                                                                                                                                                                                         |                                                                                                                                                                 |
| Plot plan must show property lines and property dimensions, all easements, all rights-of-way, all structures, all setbacks from property lines, and fence height(s). NOTE: Property line is likely one foot or more behind the sidewalk.                                                                                                                                                                                                                                                                                         |                                                                                                                                                                 |
| THIS SECTION TO BE COMPLETED BY COM                                                                                                                                                                                                                                                                                                                                                                                                                                                                                              | MUNITY DEVELOPMENT DEPARTMENT STAFF                                                                                                                             |
| ZONE CMF-8                                                                                                                                                                                                                                                                                                                                                                                                                                                                                                                       | SETBACKS: Front 20 from property line (PL) or                                                                                                                   |
| SPECIAL CONDITIONS                                                                                                                                                                                                                                                                                                                                                                                                                                                                                                               | from center of ROW, whichever is greater.                                                                                                                       |
|                                                                                                                                                                                                                                                                                                                                                                                                                                                                                                                                  | Side from PL Rear from PL                                                                                                                                       |
|                                                                                                                                                                                                                                                                                                                                                                                                                                                                                                                                  |                                                                                                                                                                 |
| Fences exceeding six feet in height require a separate permit from the City/County Building Department. A fence constructed on a corner of that extends past the rear of the house along the side yard or abuts an alley requires approval from the City Engineer (Section 4.1.J of the Grand Junction Zoning and Development Code).  The owner/applicant must correctly identify all property lines, easements, and rights-of-way and ensure the fence is located within the                                                    |                                                                                                                                                                 |
| oroperty's boundaries. Covenants, conditions, restrictions, easements and/or rights-of-way may restrict or prohibit the placement of ence(s). The owner/applicant is responsible for compliance with covenants, conditions, and restrictions which may apply. Fences built in easements may be subject to removal at the property owner's sole and absolute expense. Any modification of design and/or material as approved in this fence permit must be approved, in writing, by the Community Development Department Director. |                                                                                                                                                                 |
|                                                                                                                                                                                                                                                                                                                                                                                                                                                                                                                                  | rmation and plot plan are correct; I agree to comply with any and all nderstand that failure to comply shall result in legal action, which may be owner's cost. |
| Applicant's Signature 1 1) // / / / / / / / / / / / / / / / /                                                                                                                                                                                                                                                                                                                                                                                                                                                                    | Date                                                                                                                                                            |
| Community Development's Approval                                                                                                                                                                                                                                                                                                                                                                                                                                                                                                 | Date 11707                                                                                                                                                      |
| City Engineer's Approval (if required)                                                                                                                                                                                                                                                                                                                                                                                                                                                                                           | Date                                                                                                                                                            |
| /ALID FOR SIX MONTHS FROM DATE OF ISSUANCE (Section 2.2.E.1.d Grand Junction Zoning & Development Code)                                                                                                                                                                                                                                                                                                                                                                                                                          |                                                                                                                                                                 |