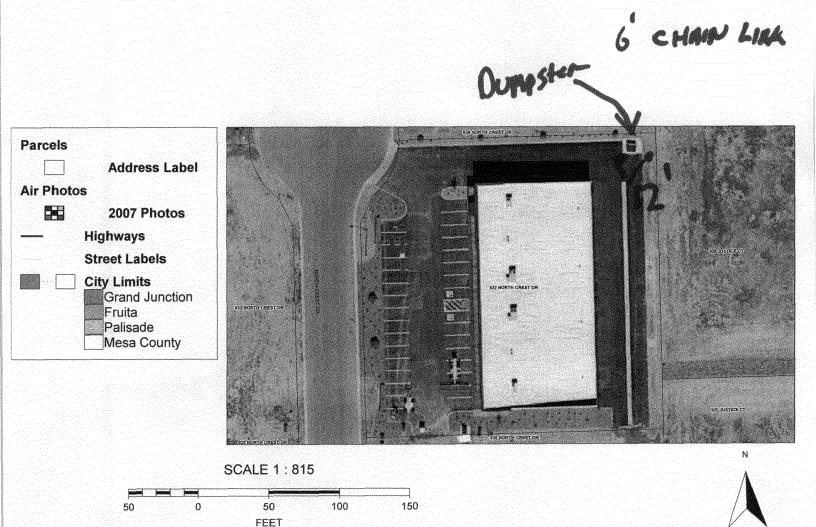

| Property Address: 832 NORTH CREST Drive                                                                                                                                                                                                                                                                                                                                                                                                                                                                                                                                                                                                                                   |
|---------------------------------------------------------------------------------------------------------------------------------------------------------------------------------------------------------------------------------------------------------------------------------------------------------------------------------------------------------------------------------------------------------------------------------------------------------------------------------------------------------------------------------------------------------------------------------------------------------------------------------------------------------------------------|
| Property Tax No: 2701-254-10-005                                                                                                                                                                                                                                                                                                                                                                                                                                                                                                                                                                                                                                          |
| Subdivision: North Crest Andustrial Bark Filing 2                                                                                                                                                                                                                                                                                                                                                                                                                                                                                                                                                                                                                         |
| Property Owner: Hill top                                                                                                                                                                                                                                                                                                                                                                                                                                                                                                                                                                                                                                                  |
| Owner's Telephone: 242-4400                                                                                                                                                                                                                                                                                                                                                                                                                                                                                                                                                                                                                                               |
| Owner's Address: 1331 Hermosq Aue                                                                                                                                                                                                                                                                                                                                                                                                                                                                                                                                                                                                                                         |
| Contractor's Name: J+S Fence Co Inc                                                                                                                                                                                                                                                                                                                                                                                                                                                                                                                                                                                                                                       |
| Contractor's Telephone: 243 - 2723                                                                                                                                                                                                                                                                                                                                                                                                                                                                                                                                                                                                                                        |
| Contractor's Address: 2886 I-70 B LOOP Grand Junction, Co 81501                                                                                                                                                                                                                                                                                                                                                                                                                                                                                                                                                                                                           |
| Fence Material & Height: 6' Chain Link gates on Dumpster enclosure                                                                                                                                                                                                                                                                                                                                                                                                                                                                                                                                                                                                        |
| Plot plan must show property lines and property dimensions, all easements, all rights-of-way, all structures, all setbacks from property lines, and fence height(s). NOTE: Property line is likely one foot or more behind the sidewalk.                                                                                                                                                                                                                                                                                                                                                                                                                                  |
| THIS SECTION TO BE COMPLETED BY COMMUNITY DEVELOPMENT DEPARTMENT STAFF                                                                                                                                                                                                                                                                                                                                                                                                                                                                                                                                                                                                    |
| ZONE SETBACKS: Front from property line (PL) or                                                                                                                                                                                                                                                                                                                                                                                                                                                                                                                                                                                                                           |
| SPECIAL CONDITIONS from center of ROW, whichever is greater.                                                                                                                                                                                                                                                                                                                                                                                                                                                                                                                                                                                                              |
| Side from PL Rear from PL                                                                                                                                                                                                                                                                                                                                                                                                                                                                                                                                                                                                                                                 |
|                                                                                                                                                                                                                                                                                                                                                                                                                                                                                                                                                                                                                                                                           |
| Fences exceeding six feet in height require a separate permit from the City/County Bullding Department. A fence constructed on a corner lot that extends past the rear of the house along the side yard or abuts an alley requires approval from the City Engineer (Section 4.1.J of the Grand Junction Zoning and Development Code).                                                                                                                                                                                                                                                                                                                                     |
| The owner/applicant must correctly identify all property lines, easements, and rights-of-way and ensure the fence is located within the property's boundaries. Covenants, conditions, restrictions, easements and/or rights-of-way may restrict or prohibit the placement of fence(s). The owner/applicant is responsible for compliance with covenants, conditions, and restrictions which may apply. Fences built in easements may be subject to removal at the property owner's sole and absolute expense. Any modification of design and/or material as approved in this fence permit must be approved, in writing, by the Community Development Department Director. |
| I hereby acknowledge that I have read this application and the information and plot plan are correct; I agree to comply with any and all codes, ordinances, laws, regulations, or restrictions which apply. I understand that failure to comply shall result in legal action, which may include but not necessarily be limited to removal of the fence(s) at the owner's cost.                                                                                                                                                                                                                                                                                            |
| Applicant's Signature Date 10-30-07  Community Development's Approval Faulen Henderson Date 10-30-07                                                                                                                                                                                                                                                                                                                                                                                                                                                                                                                                                                      |
| Community Development's Approval Faylen Hederson Date 10-30 0 7                                                                                                                                                                                                                                                                                                                                                                                                                                                                                                                                                                                                           |
| City Engineer's Approval (if required) Date                                                                                                                                                                                                                                                                                                                                                                                                                                                                                                                                                                                                                               |
|                                                                                                                                                                                                                                                                                                                                                                                                                                                                                                                                                                                                                                                                           |