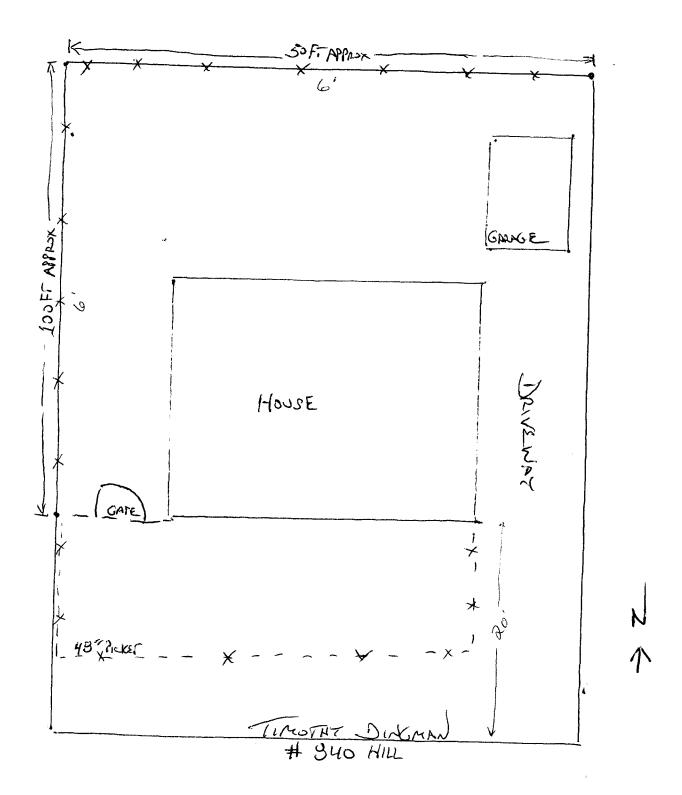

## GRAND JUNCTION COMMUNITY DEVELOPMENT DEPARTMENT

| Property Address:                                                                                         | 840 HILL AVE GJ CO 81501                                                                                                                                                                                                                                                                                                                                                                                                                                                                                  |
|-----------------------------------------------------------------------------------------------------------|-----------------------------------------------------------------------------------------------------------------------------------------------------------------------------------------------------------------------------------------------------------------------------------------------------------------------------------------------------------------------------------------------------------------------------------------------------------------------------------------------------------|
| Property Tax No:                                                                                          | 2945-141-15-014                                                                                                                                                                                                                                                                                                                                                                                                                                                                                           |
| Subdivision:                                                                                              | LOTS 23+24 BIK 26 GRAD JUNCTION                                                                                                                                                                                                                                                                                                                                                                                                                                                                           |
| Property Owner:                                                                                           | TIMOTHY DIXMAN                                                                                                                                                                                                                                                                                                                                                                                                                                                                                            |
| Owner's Telephone:                                                                                        | 970) 242 - 0104                                                                                                                                                                                                                                                                                                                                                                                                                                                                                           |
| Owner's Address:                                                                                          | 840 HILL AVE                                                                                                                                                                                                                                                                                                                                                                                                                                                                                              |
| Contractor's Name:                                                                                        | INA                                                                                                                                                                                                                                                                                                                                                                                                                                                                                                       |
| Contractor's Telephone:                                                                                   |                                                                                                                                                                                                                                                                                                                                                                                                                                                                                                           |
| Contractor's Address:                                                                                     | <u> </u>                                                                                                                                                                                                                                                                                                                                                                                                                                                                                                  |
| Fence Material & Height:                                                                                  | 6 FOOT CEDAR / 48" PICKET WOOD                                                                                                                                                                                                                                                                                                                                                                                                                                                                            |
|                                                                                                           | nes and property dimensions, all easements, all rights-of-way, all structures, all setbacks neight(s). NOTE: Property line is likely one foot or more behind the sidewalk.                                                                                                                                                                                                                                                                                                                                |
| THIS SECTION TO                                                                                           | O BE COMPLETED BY COMMUNITY DEVELOPMENT DEPARTMENT STAFF                                                                                                                                                                                                                                                                                                                                                                                                                                                  |
| zone R-8                                                                                                  | SETBACKS: Front <u>QC</u> from property line (PL) or                                                                                                                                                                                                                                                                                                                                                                                                                                                      |
| SPECIAL CONDITIONS                                                                                        | from center of ROW, whichever is greater.                                                                                                                                                                                                                                                                                                                                                                                                                                                                 |
|                                                                                                           | Side 6 from PL Rear 6 from PL                                                                                                                                                                                                                                                                                                                                                                                                                                                                             |
|                                                                                                           |                                                                                                                                                                                                                                                                                                                                                                                                                                                                                                           |
|                                                                                                           | t require a separate permit from the City/County Building Department. A fence constructed on a corner house along the side yard or abuts an alley requires approval from the City Engineer (Section 4.1.J of evelopment Code).                                                                                                                                                                                                                                                                            |
| property's boundaries. Covenan<br>fence(s). The owner/applicant is re-<br>easements may be subject to rem | ly identify all property lines, easements, and rights-of-way and ensure the fence is located within the ts, conditions, restrictions, easements and/or rights-of-way may restrict or prohibit the placement of esponsible for compliance with covenants, conditions, and restrictions which may apply. Fences built in oval at the property owner's sole and absolute expense. Any modification of design and/or material as t be approved, in writing, by the Community Development Department Director. |
| codes, ordinances, laws, regulation                                                                       | read this application and the information and plot plan are correct; I agree to comply with any and all as, or restrictions which apply. I understand that failure to comply shall result in legal action, which may ted to removal of the fence(s) at the owner's cost.                                                                                                                                                                                                                                  |
| •                                                                                                         | mt Date MAY 11 2007                                                                                                                                                                                                                                                                                                                                                                                                                                                                                       |
| Community Development's App                                                                               | proval Judosh Dez Date 5/11/2007                                                                                                                                                                                                                                                                                                                                                                                                                                                                          |
| City Engineer's Approval (if req                                                                          | uired) Date                                                                                                                                                                                                                                                                                                                                                                                                                                                                                               |
| VALID FOR CIV MONTHS FR                                                                                   | DM DATE OF ISSUANCE (Section 2.2.E.1.d Grand Junction Zoning & Development Code)                                                                                                                                                                                                                                                                                                                                                                                                                          |

## PAVED ALLEY

HILL AVE

GRAD JUNETION COLORADO

FENCE PERMIT