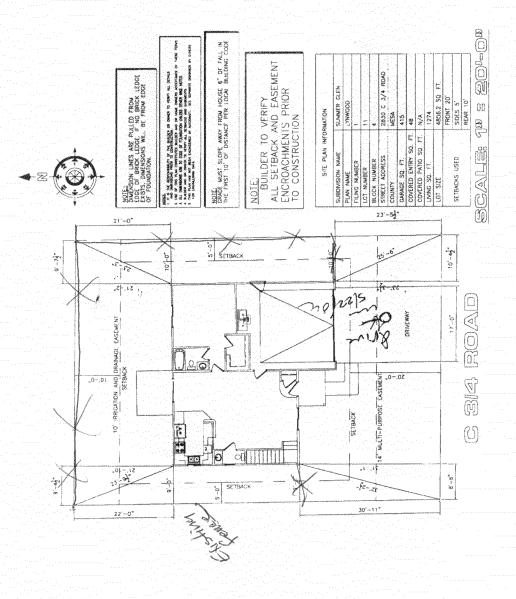

## **Fence Permit**

Community Development Department 250 North 5<sup>th</sup> Street Grand Junction, CO 81501 Phone: (970) 244-1430 FAX (970) 236-4031 PERMIT # 15114

**FEE \$10.00** 

Date \_\_\_\_\_

Date

| Property Address: 232 C3/21 RV (162                                                                                                                                                                                                                                                                                                                                                                                                                                                                    | and letco                                                                                                                                                                                                                                                                                                                                            |                                                                                                                                                                                                                                                                                                                                                                          |
|--------------------------------------------------------------------------------------------------------------------------------------------------------------------------------------------------------------------------------------------------------------------------------------------------------------------------------------------------------------------------------------------------------------------------------------------------------------------------------------------------------|------------------------------------------------------------------------------------------------------------------------------------------------------------------------------------------------------------------------------------------------------------------------------------------------------------------------------------------------------|--------------------------------------------------------------------------------------------------------------------------------------------------------------------------------------------------------------------------------------------------------------------------------------------------------------------------------------------------------------------------|
| Property Tax No: 2943-192-49-011                                                                                                                                                                                                                                                                                                                                                                                                                                                                       | <b>9</b> - (                                                                                                                                                                                                                                                                                                                                         |                                                                                                                                                                                                                                                                                                                                                                          |
| Cubalisia in m                                                                                                                                                                                                                                                                                                                                                                                                                                                                                         |                                                                                                                                                                                                                                                                                                                                                      |                                                                                                                                                                                                                                                                                                                                                                          |
| Property Owner: 1/ \ \ \)                                                                                                                                                                                                                                                                                                                                                                                                                                                                              |                                                                                                                                                                                                                                                                                                                                                      |                                                                                                                                                                                                                                                                                                                                                                          |
| Owner's Telephone: 201-5499                                                                                                                                                                                                                                                                                                                                                                                                                                                                            |                                                                                                                                                                                                                                                                                                                                                      |                                                                                                                                                                                                                                                                                                                                                                          |
| Owner's Address:                                                                                                                                                                                                                                                                                                                                                                                                                                                                                       |                                                                                                                                                                                                                                                                                                                                                      |                                                                                                                                                                                                                                                                                                                                                                          |
| Contractor's Name: Valleywide Ferce                                                                                                                                                                                                                                                                                                                                                                                                                                                                    |                                                                                                                                                                                                                                                                                                                                                      |                                                                                                                                                                                                                                                                                                                                                                          |
| Contractor's Telephone: 53-5150                                                                                                                                                                                                                                                                                                                                                                                                                                                                        |                                                                                                                                                                                                                                                                                                                                                      |                                                                                                                                                                                                                                                                                                                                                                          |
| Contractor's Address: 8105 E. Mainst (                                                                                                                                                                                                                                                                                                                                                                                                                                                                 | read It C                                                                                                                                                                                                                                                                                                                                            | 0 8150/                                                                                                                                                                                                                                                                                                                                                                  |
| Fence Material & Height:                                                                                                                                                                                                                                                                                                                                                                                                                                                                               |                                                                                                                                                                                                                                                                                                                                                      |                                                                                                                                                                                                                                                                                                                                                                          |
| Plot plan must show property lines and property dimensions, all easements, all rights-of-way, all structures, all setbacks from property lines, and fence height(s). NOTE: Property line is likely one foot or more behind the sidewalk.                                                                                                                                                                                                                                                               |                                                                                                                                                                                                                                                                                                                                                      |                                                                                                                                                                                                                                                                                                                                                                          |
|                                                                                                                                                                                                                                                                                                                                                                                                                                                                                                        | 978 F <b>9</b> 5 T <b>H 124</b> E 1659 E 178 E 17                                                                                                                                                                                                                                                                                                    |                                                                                                                                                                                                                                                                                                                                                                          |
| THIS SECTION TO BE COMPLETED BY COM                                                                                                                                                                                                                                                                                                                                                                                                                                                                    | MUNITY DEVELOPMEI                                                                                                                                                                                                                                                                                                                                    | NT DEPARTMENT STAFF                                                                                                                                                                                                                                                                                                                                                      |
| ZONE                                                                                                                                                                                                                                                                                                                                                                                                                                                                                                   | 19 m                                                                                                                                                                                                                                                                                                                                                 | T DEPARTMENT STAFF  from property line (PL) or                                                                                                                                                                                                                                                                                                                           |
| Dmr-4                                                                                                                                                                                                                                                                                                                                                                                                                                                                                                  | SETBACKS: Front _                                                                                                                                                                                                                                                                                                                                    |                                                                                                                                                                                                                                                                                                                                                                          |
| ZONE_PMV-S                                                                                                                                                                                                                                                                                                                                                                                                                                                                                             | SETBACKS: Frontfrom cente                                                                                                                                                                                                                                                                                                                            | from property line (PL) or                                                                                                                                                                                                                                                                                                                                               |
| ZONE_PMV-S                                                                                                                                                                                                                                                                                                                                                                                                                                                                                             | SETBACKS: Frontfrom cente                                                                                                                                                                                                                                                                                                                            | from property line (PL) or of HOW, whichever is greater.                                                                                                                                                                                                                                                                                                                 |
| ZONE_PMV-S                                                                                                                                                                                                                                                                                                                                                                                                                                                                                             | SETBACKS: Front from cente Side from the City/County Building De                                                                                                                                                                                                                                                                                     | from property line (PL) or rof-ROW, whichever is greater.  om PL Rear from PL  partment. A fence constructed on a corner                                                                                                                                                                                                                                                 |
| SPECIAL CONDITIONS  Fences exceeding six feet in height require a separate permit from the lot that extends past the rear of the house along the side yard or abu                                                                                                                                                                                                                                                                                                                                      | SETBACKS: Front from cente Side from cente Side from cente Side from cente see City/County Building De ts an alley requires appro- ments, and rights-of-way ments and/or rights-of-way renants, conditions, and re and absolute expense. An                                                                                                          | from property line (PL) or rof-ROW, whichever is greater.  om PL Rear from PL  partment. A fence constructed on a corner val from the City Engineer (Section 4.1.J of and ensure the fence is located within the may restrict or prohibit the placement of estrictions which may apply. Fences built in y modification of design and/or material as                      |
| SPECIAL CONDITIONS  Fences exceeding six feet in height require a separate permit from the lot that extends past the rear of the house along the side yard or about the Grand Junction Zoning and Development Code).  The owner/applicant must correctly identify all property lines, easen property's boundaries. Covenants, conditions, restrictions, easen fence(s). The owner/applicant is responsible for compliance with coveragements may be subject to removal at the property owner's sole as | SETBACKS: Front from cente from cente Side from the City/County Building Delets an alley requires approximents, and rights-of-way renants, conditions, and read absolute expense. An alley revenue to community Development Expense and plot plan are rederstand that failure to conditions and plot plan are rederstand that failure to conditions. | from property line (PL) or rof-ROW, whichever is greater.  In PL Rear from PL  partment. A fence constructed on a corner val from the City Engineer (Section 4.1.J of and ensure the fence is located within the may restrict or prohibit the placement of estrictions which may apply. Fences built in y modification of design and/or material as Department Director. |