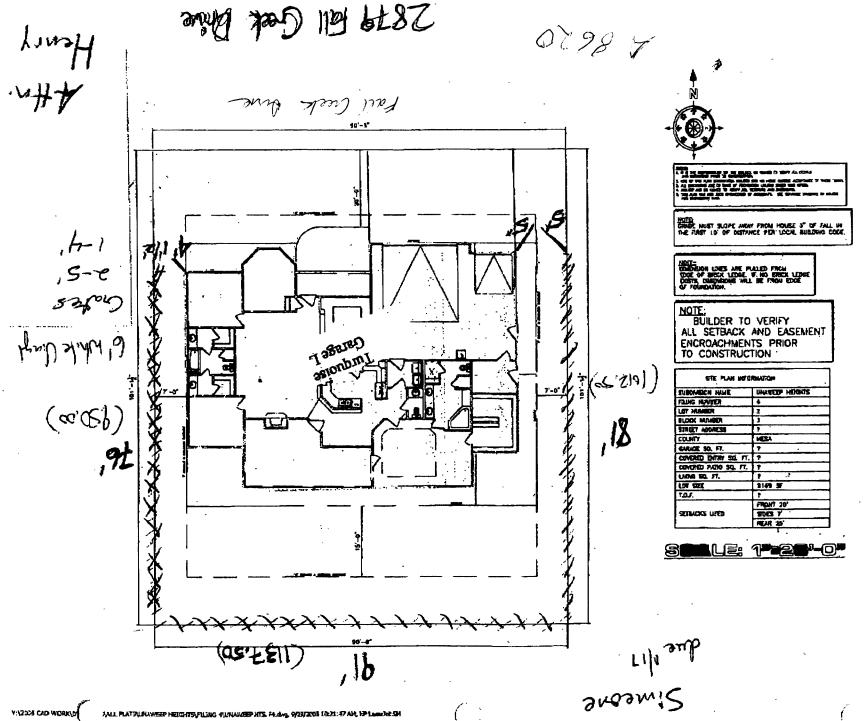

## **GRAND JUNCTION COMMUNITY DEVELOPMENT DEPARTMENT**

| Property Address: 287 FA// CREEK Dr                                                                                                                                                                                                                                                                                                                                                                                                                                                                                                                                                                                                                                       |                                                 |
|---------------------------------------------------------------------------------------------------------------------------------------------------------------------------------------------------------------------------------------------------------------------------------------------------------------------------------------------------------------------------------------------------------------------------------------------------------------------------------------------------------------------------------------------------------------------------------------------------------------------------------------------------------------------------|-------------------------------------------------|
| Property Tax No:                                                                                                                                                                                                                                                                                                                                                                                                                                                                                                                                                                                                                                                          |                                                 |
| Subdivision: UNAWBED HEIGHTS                                                                                                                                                                                                                                                                                                                                                                                                                                                                                                                                                                                                                                              |                                                 |
| Subdivision: LINAWEED HEIGHTS  Property Owner: Pinnacle Homes                                                                                                                                                                                                                                                                                                                                                                                                                                                                                                                                                                                                             |                                                 |
| Owner's Telephone: 341-6646                                                                                                                                                                                                                                                                                                                                                                                                                                                                                                                                                                                                                                               |                                                 |
| Owner's Address: 3111 E Rd                                                                                                                                                                                                                                                                                                                                                                                                                                                                                                                                                                                                                                                |                                                 |
| Contractor's Name: Bookcliff FENCE & VINI)                                                                                                                                                                                                                                                                                                                                                                                                                                                                                                                                                                                                                                |                                                 |
| Contractor's Telephone: 212-7828  Contractor's Address: 212-141                                                                                                                                                                                                                                                                                                                                                                                                                                                                                                                                                                                                           |                                                 |
| TENDER STATES SE                                                                                                                                                                                                                                                                                                                                                                                                                                                                                                                                                                                                                                                          |                                                 |
| Fence Material & Height: /////                                                                                                                                                                                                                                                                                                                                                                                                                                                                                                                                                                                                                                            |                                                 |
| Plot plan must show property lines and property dimensions, all easements, all rights-of-way, all structures, all setbacks from property lines, and fence height(s). NOTE: Property line is likely one foot or more behind the sidewalk.                                                                                                                                                                                                                                                                                                                                                                                                                                  |                                                 |
| THIS SECTION TO BE COMPLETED BY COMMUNITY DEVELOPMENT DEPARTMENT STAFF                                                                                                                                                                                                                                                                                                                                                                                                                                                                                                                                                                                                    |                                                 |
| ZONE RSF-4                                                                                                                                                                                                                                                                                                                                                                                                                                                                                                                                                                                                                                                                | SETBACKS: Front $20$ from property line (PL) or |
| SPECIAL CONDITIONS                                                                                                                                                                                                                                                                                                                                                                                                                                                                                                                                                                                                                                                        | from center of ROW, whichever is greater.       |
|                                                                                                                                                                                                                                                                                                                                                                                                                                                                                                                                                                                                                                                                           | Side from PL Rear from PL                       |
|                                                                                                                                                                                                                                                                                                                                                                                                                                                                                                                                                                                                                                                                           |                                                 |
| Fences exceeding six feet in height require a separate permit from the City/County Building Department. A fence constructed on a corner lot that extends past the rear of the house along the side yard or abuts an alley requires approval from the City Engineer (Section 4.1.J of the Grand Junction Zoning and Development Code).                                                                                                                                                                                                                                                                                                                                     |                                                 |
| The owner/applicant must correctly identify all property lines, easements, and rights-of-way and ensure the fence is located within the property's boundaries. Covenants, conditions, restrictions, easements and/or rights-of-way may restrict or prohibit the placement of fence(s). The owner/applicant is responsible for compliance with covenants, conditions, and restrictions which may apply. Fences built in easements may be subject to removal at the property owner's sole and absolute expense. Any modification of design and/or material as approved in this fence permit must be approved, in writing, by the Community Development Department Director. |                                                 |
| I hereby acknowledge that I have read this application and the information and plot plan are correct; I agree to comply with any and all codes, ordinances, laws, regulations, or restrictions which apply. I understand that failure to comply shall result in legal action, which may include but not necessarily be limited to removal of the fence at the owner's cost.                                                                                                                                                                                                                                                                                               |                                                 |
| Applicant's Signature Dobert Boal                                                                                                                                                                                                                                                                                                                                                                                                                                                                                                                                                                                                                                         | ig Date 1/16/07                                 |
| Community Development's Approval Judosh A Tex                                                                                                                                                                                                                                                                                                                                                                                                                                                                                                                                                                                                                             | Date 1/16/07                                    |
| City Engineer's Approval (if required)                                                                                                                                                                                                                                                                                                                                                                                                                                                                                                                                                                                                                                    | Date                                            |
| VALID FOR SIX MONTHS FROM DATE OF ISSUANCE (Section 2.2.E.1.d Grand Junction Zoning & Development Code)                                                                                                                                                                                                                                                                                                                                                                                                                                                                                                                                                                   |                                                 |
| (White: Planning) (Yellow: Cus                                                                                                                                                                                                                                                                                                                                                                                                                                                                                                                                                                                                                                            | tomer) (Pink: Code Enforcement)                 |