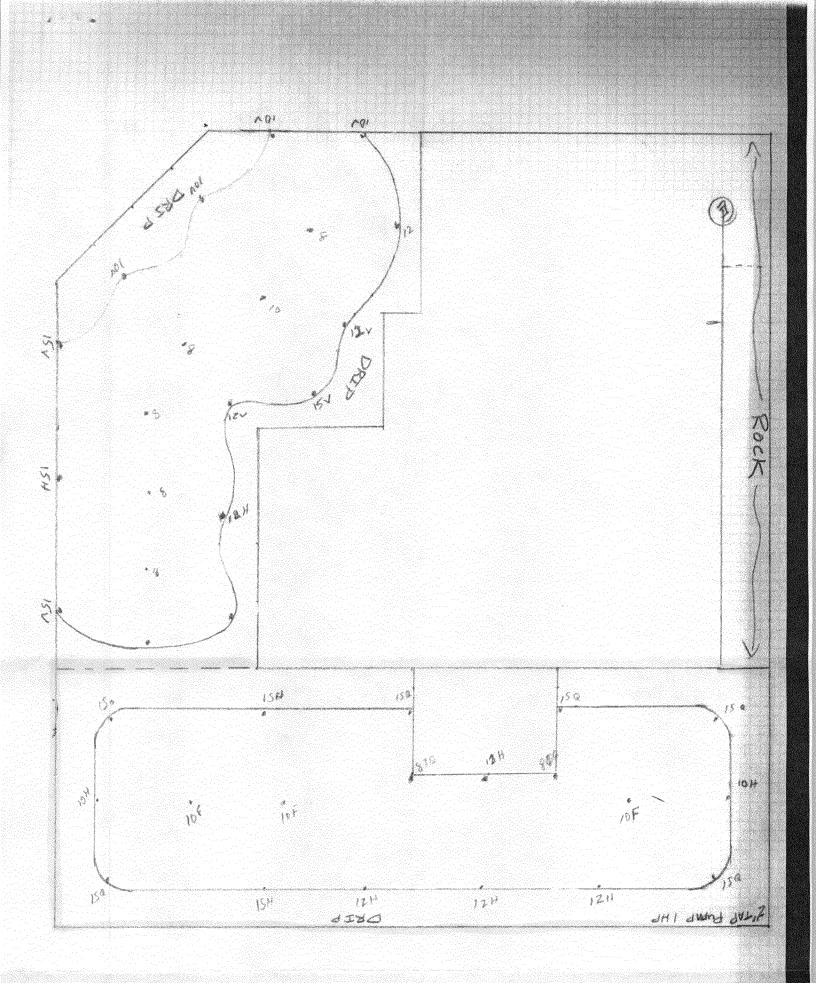

| Grand Junction                                                             | <b>Fence Pe</b><br>Community Developm<br>250 North 5 <sup>th</sup> Street<br>Grand Junction, CO 4<br>Phone: (970) 244-1430 | nent Department                               | ERMIT #                 | 15229<br>FEE \$10.00                  |
|----------------------------------------------------------------------------|----------------------------------------------------------------------------------------------------------------------------|-----------------------------------------------|-------------------------|---------------------------------------|
| Property Address: 2010                                                     | F'ly Rd                                                                                                                    | Grand Jed                                     | . (0                    | 81504                                 |
| Property Tax No: 2945                                                      | 5-053-83-020                                                                                                               | 2                                             |                         |                                       |
| Subdivision: Formest                                                       | Run Subd                                                                                                                   | W. 3. 0m                                      | ·                       |                                       |
| Property Owner:                                                            | T. Colem                                                                                                                   | au                                            | • • • • • • • • • • • • |                                       |
| Owner's Telephone: 940 -                                                   | 240 - 272                                                                                                                  | ウ                                             |                         |                                       |
| Owner's Address: 29 4 4                                                    | Fly Rd.                                                                                                                    | Grand J.                                      | Z. (0                   | 81504                                 |
| Contractor's Name:                                                         | I Construc                                                                                                                 | Lion                                          |                         |                                       |
| Contractor's Telephone:                                                    |                                                                                                                            |                                               |                         |                                       |
| Contractor's Address:                                                      |                                                                                                                            |                                               |                         |                                       |
| Fence Material & Height: CEDAR Fence, 6 Feet                               |                                                                                                                            |                                               |                         |                                       |
| Plot plan must show property lines a from property lines, and fence height | nd property dimensions, a                                                                                                  | all easements, all rights-of                  | -way, all stru          |                                       |
| THIS SECTION TO BE                                                         | COMPLETED BY COM                                                                                                           | MUNITY DEVELOPMENT                            | DEPARTN                 | IENT STAFF                            |
| ZONE <u>FMF-5</u><br>SPECIAL CONDITIONS <u>Fince</u><br>on PL on Maint     | lan be<br>Julian Dr.                                                                                                       | SETBACKS: Front<br>from center c<br>Side from | of ROW, whi             | ichever is greater.                   |
| ······································                                     |                                                                                                                            |                                               |                         | · · · · · · · · · · · · · · · · · · · |

The owner/applicant must correctly identify all property lines, easements, and rights-of-way and ensure the fence is located within the property's boundaries. Covenants, conditions, restrictions, easements and/or rights-of-way may restrict or prohibit the placement of fence(s). The owner/applicant is responsible for compliance with covenants, conditions, and restrictions which may apply. Fences built in easements may be subject to removal at the property owner's sole and absolute expense. Any modification of design and/or material as approved in this fence permit must be approved, in writing, by the Community Development Department Director.