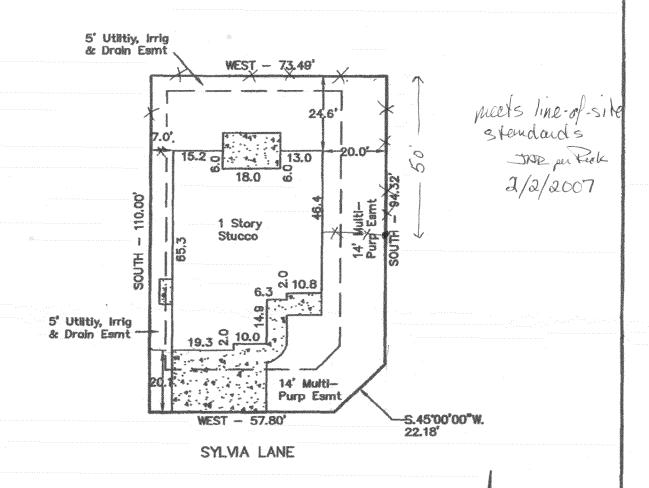

## IMPROVEMENT LOCATION CERTIFICATE

2944 Sylvia Lane, Grand Junction, Colorado 81504
LOT 16 OF FORREST RUN SUBDIVISION, COUNTY OF MESA STATE OF COLORADO

TITLE INFORMATION
PROVIDED BY:
LAND TITLE
FILE NO. GJR65002708
BORROWER Goodwin