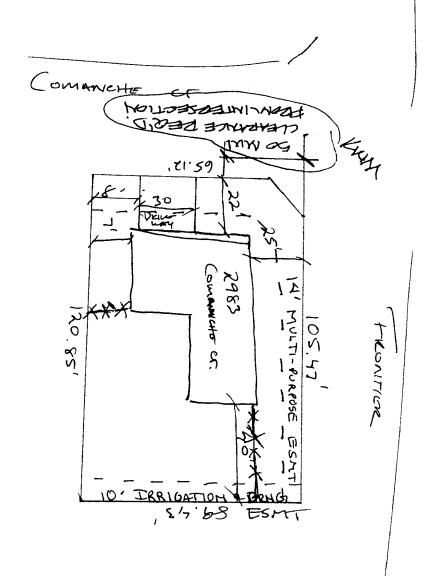

## GRAND JUNCTION COMMUNITY DEVELOPMENT DEPARTMENT

| Property Address: 2983 Comanci                                                                                                                                                         | he ct                                                                                                                                                                                                                                                                                                                                    |
|----------------------------------------------------------------------------------------------------------------------------------------------------------------------------------------|------------------------------------------------------------------------------------------------------------------------------------------------------------------------------------------------------------------------------------------------------------------------------------------------------------------------------------------|
| Property Tax No: 2943-294-28-01                                                                                                                                                        |                                                                                                                                                                                                                                                                                                                                          |
| Subdivision: ChipefA Glew                                                                                                                                                              |                                                                                                                                                                                                                                                                                                                                          |
| Property Owner: MIKE SHOP4                                                                                                                                                             |                                                                                                                                                                                                                                                                                                                                          |
| Owner's Telephone: 245-7094                                                                                                                                                            |                                                                                                                                                                                                                                                                                                                                          |
| Owner's Address:                                                                                                                                                                       | 60038                                                                                                                                                                                                                                                                                                                                    |
| Contractor's Name: Jim Lower                                                                                                                                                           |                                                                                                                                                                                                                                                                                                                                          |
| Contractor's Telephone: 434-2474                                                                                                                                                       |                                                                                                                                                                                                                                                                                                                                          |
|                                                                                                                                                                                        | #3 CIAGNEO 81570                                                                                                                                                                                                                                                                                                                         |
| Contractor's Address: 326 Rood Acc Fence Material & Height: TAN VINY 1. 6                                                                                                              | 1 TAIL                                                                                                                                                                                                                                                                                                                                   |
| Plot plan must show property lines and property dimensions from property lines, and fence height(s). NOTE: Property lines                                                              | s, all easements, all rights-of-way, all structures, all setbacks<br>ne is likely one foot or more behind the sidewalk.                                                                                                                                                                                                                  |
| THIS SECTION TO BE COMPLETED BY CO                                                                                                                                                     | MMUNITY DEVELOPMENT DEPARTMENT STAFF                                                                                                                                                                                                                                                                                                     |
| ZONE_RSF-4                                                                                                                                                                             | SETBACKS: Front from property line (PL) or                                                                                                                                                                                                                                                                                               |
| SPECIAL CONDITIONS                                                                                                                                                                     | from center of ROW, whichever is greater.                                                                                                                                                                                                                                                                                                |
| · · · · · · · · · · · · · · · · · · ·                                                                                                                                                  | Sidefrom PL Rearfrom PL                                                                                                                                                                                                                                                                                                                  |
|                                                                                                                                                                                        |                                                                                                                                                                                                                                                                                                                                          |
| Fences exceeding six feet in height require a separate permit from ot that extends past the rear of the house along the side yard or a he Grand Junction Zoning and Development Code). | n the City/County Building Department. A fence constructed on a corner abuts an alley requires approval from the City Engineer (Section 4.1.J of                                                                                                                                                                                         |
| <u>property's boundaries</u> . Covenants, conditions, restrictions, eas<br>ence(s). The owner/applicant is responsible for compliance with a                                           | sements, and rights-of-way and ensure the fence is located within the sements and/or rights-of-way may restrict or prohibit the placement of covenants, conditions, and restrictions which may apply. Fences built in e and absolute expense. Any modification of design and/or material as a Community Development Department Director. |
| codes, ordinances, laws, regulations, or restrictions which apply.  nclude but not necessarily be limited to removal of the fence(s) a                                                 | nformation and plot plan are correct; I agree to comply with any and all I understand that failure to comply shall result in legal action, which may at the owner's cost.                                                                                                                                                                |
| Applicant's Signature Jams P. Lour                                                                                                                                                     | Date 1-22-07                                                                                                                                                                                                                                                                                                                             |
| Applicant's Signature <u>Jams P. Laure</u><br>Community Development's Approval <u>Jaylee 1 Je</u>                                                                                      | Date 1-22-07                                                                                                                                                                                                                                                                                                                             |
| City Engineer's Approval (if required)                                                                                                                                                 |                                                                                                                                                                                                                                                                                                                                          |
| ALID FOR SIX MONTHS FROM DATE OF ISSUANCE (S                                                                                                                                           | Section 2.2.E.1.d Grand Junction Zoning & Development Code)                                                                                                                                                                                                                                                                              |
| White: Planning) (Yellow: Cu                                                                                                                                                           |                                                                                                                                                                                                                                                                                                                                          |

1 2 mg 1

2983 Communicate CT. LOT #11 Book #3

ACCEPTED ACKS MUST BE ANY CHANGE OF SETBACKS MUST BE ANY CHANG