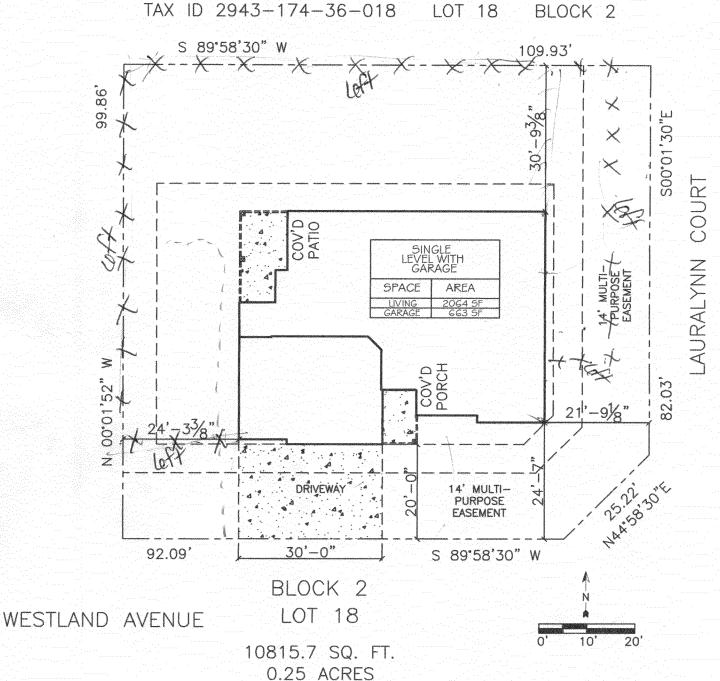

| Property Address: 2986 West and Ave                                                                                                                                                                                                                                                                                                                                                                                                                                                                                                                                                                                                                                                                                                                                                                                                                                                                                                                       |                                                                                                                                                                                                                                                                                                                                                                                                  |  |  |
|-----------------------------------------------------------------------------------------------------------------------------------------------------------------------------------------------------------------------------------------------------------------------------------------------------------------------------------------------------------------------------------------------------------------------------------------------------------------------------------------------------------------------------------------------------------------------------------------------------------------------------------------------------------------------------------------------------------------------------------------------------------------------------------------------------------------------------------------------------------------------------------------------------------------------------------------------------------|--------------------------------------------------------------------------------------------------------------------------------------------------------------------------------------------------------------------------------------------------------------------------------------------------------------------------------------------------------------------------------------------------|--|--|
| Property Tax No: 2943-174-36-018                                                                                                                                                                                                                                                                                                                                                                                                                                                                                                                                                                                                                                                                                                                                                                                                                                                                                                                          |                                                                                                                                                                                                                                                                                                                                                                                                  |  |  |
| Subdivision: Westland Estates                                                                                                                                                                                                                                                                                                                                                                                                                                                                                                                                                                                                                                                                                                                                                                                                                                                                                                                             |                                                                                                                                                                                                                                                                                                                                                                                                  |  |  |
| Proporty Owner: 1/-11                                                                                                                                                                                                                                                                                                                                                                                                                                                                                                                                                                                                                                                                                                                                                                                                                                                                                                                                     |                                                                                                                                                                                                                                                                                                                                                                                                  |  |  |
| - · - · ·                                                                                                                                                                                                                                                                                                                                                                                                                                                                                                                                                                                                                                                                                                                                                                                                                                                                                                                                                 |                                                                                                                                                                                                                                                                                                                                                                                                  |  |  |
| Owner's Address:                                                                                                                                                                                                                                                                                                                                                                                                                                                                                                                                                                                                                                                                                                                                                                                                                                                                                                                                          |                                                                                                                                                                                                                                                                                                                                                                                                  |  |  |
| Contractor's Name:                                                                                                                                                                                                                                                                                                                                                                                                                                                                                                                                                                                                                                                                                                                                                                                                                                                                                                                                        |                                                                                                                                                                                                                                                                                                                                                                                                  |  |  |
| Contractor's Telephone:                                                                                                                                                                                                                                                                                                                                                                                                                                                                                                                                                                                                                                                                                                                                                                                                                                                                                                                                   |                                                                                                                                                                                                                                                                                                                                                                                                  |  |  |
| Contractor's Address:                                                                                                                                                                                                                                                                                                                                                                                                                                                                                                                                                                                                                                                                                                                                                                                                                                                                                                                                     |                                                                                                                                                                                                                                                                                                                                                                                                  |  |  |
| Fence Material & Height: Ving 6 : 3 VVNV                                                                                                                                                                                                                                                                                                                                                                                                                                                                                                                                                                                                                                                                                                                                                                                                                                                                                                                  |                                                                                                                                                                                                                                                                                                                                                                                                  |  |  |
| Plot plan must show property lines and property dimensions, all easements, all rights-of-way, all structures, all setbacks from property lines, and fence height(s). NOTE: Property line is likely one foot or more behind the sidewalk.                                                                                                                                                                                                                                                                                                                                                                                                                                                                                                                                                                                                                                                                                                                  |                                                                                                                                                                                                                                                                                                                                                                                                  |  |  |
| THIS SECTION TO BE COMPLETED BY COMMUNITY DEVELO                                                                                                                                                                                                                                                                                                                                                                                                                                                                                                                                                                                                                                                                                                                                                                                                                                                                                                          | PMENT DEPARTMENT STAFF                                                                                                                                                                                                                                                                                                                                                                           |  |  |
|                                                                                                                                                                                                                                                                                                                                                                                                                                                                                                                                                                                                                                                                                                                                                                                                                                                                                                                                                           |                                                                                                                                                                                                                                                                                                                                                                                                  |  |  |
| ZONE R-L SETBACKS: F                                                                                                                                                                                                                                                                                                                                                                                                                                                                                                                                                                                                                                                                                                                                                                                                                                                                                                                                      | ront <u>20                                    </u>                                                                                                                                                                                                                                                                                                                                               |  |  |
| ZONE RETBACKS: F SPECIAL CONDITIONS from                                                                                                                                                                                                                                                                                                                                                                                                                                                                                                                                                                                                                                                                                                                                                                                                                                                                                                                  |                                                                                                                                                                                                                                                                                                                                                                                                  |  |  |
| SPECIAL CONDITIONSfrom                                                                                                                                                                                                                                                                                                                                                                                                                                                                                                                                                                                                                                                                                                                                                                                                                                                                                                                                    |                                                                                                                                                                                                                                                                                                                                                                                                  |  |  |
| SPECIAL CONDITIONSfrom                                                                                                                                                                                                                                                                                                                                                                                                                                                                                                                                                                                                                                                                                                                                                                                                                                                                                                                                    | center of ROW, whichever is greater.                                                                                                                                                                                                                                                                                                                                                             |  |  |
| SPECIAL CONDITIONSfrom                                                                                                                                                                                                                                                                                                                                                                                                                                                                                                                                                                                                                                                                                                                                                                                                                                                                                                                                    | center of ROW, whichever is greater.  from PL Rear from PL  ling Department. A fence constructed on a corner                                                                                                                                                                                                                                                                                     |  |  |
| SPECIAL CONDITIONS from Side                                                                                                                                                                                                                                                                                                                                                                                                                                                                                                                                                                                                                                                                                                                                                                                                                                                                                                                              | from PL Rear from PL  In the second restriction of design and/or material as greater.  In the second restriction of design and/or material as greater.  In the second restriction of design and/or material as greater.  In the second restriction of the second restriction of design and/or material as greater.                                                                               |  |  |
| Fences exceeding six feet in height require a separate permit from the City/County Build lot that extends past the rear of the house along the side yard or abuts an alley requires the Grand Junction Zoning and Development Code).  The owner/applicant must correctly identify all property lines, easements, and rights-opposity's boundaries. Covenants, conditions, restrictions, easements and/or rights fence(s). The owner/applicant is responsible for compliance with covenants, conditions easements may be subject to removal at the property owner's sole and absolute expen                                                                                                                                                                                                                                                                                                                                                                | center of ROW, whichever is greater. from PL Rearfrom PL  ling Department. A fence constructed on a corner approval from the City Engineer (Section 4.1.J of approval from the City Engineer (Section 4.1.J of and restrictions which may apply. Fences built in se. Any modification of design and/or material as ment Department Director.  an are correct; I agree to comply with any and all |  |  |
| Fences exceeding six feet in height require a separate permit from the City/County Build lot that extends past the rear of the house along the side yard or abuts an alley requires the Grand Junction Zoning and Development Code).  The owner/applicant must correctly identify all property lines, easements, and rights-oproperty's boundaries. Covenants, conditions, restrictions, easements and/or rights fence(s). The owner/applicant is responsible for compliance with covenants, conditions easements may be subject to removal at the property owner's sole and absolute expenapproved in this fence permit must be approved, in writing, by the Community Develop I hereby acknowledge that I have read this application and the information and plot ple codes, ordinances, laws, regulations, or restrictions which apply. I understand that failured.                                                                                    | center of ROW, whichever is greater. from PL Rearfrom PL  ling Department. A fence constructed on a corner approval from the City Engineer (Section 4.1.J of approval from the City Engineer (Section 4.1.J of and restrictions which may apply. Fences built in se. Any modification of design and/or material as ment Department Director.  an are correct; I agree to comply with any and all |  |  |
| Fences exceeding six feet in height require a separate permit from the City/County Build lot that extends past the rear of the house along the side yard or abuts an alley requires the Grand Junction Zoning and Development Code).  The owner/applicant must correctly identify all property lines, easements, and rights-oproperty's boundaries. Covenants, conditions, restrictions, easements and/or rights fence(s). The owner/applicant is responsible for compliance with covenants, conditions easements may be subject to removal at the property owner's sole and absolute expenapproved in this fence permit must be approved, in writing, by the Community Develop I hereby acknowledge that I have read this application and the information and plot ple codes, ordinances, laws, regulations, or restrictions which apply. I understand that failurinclude but not necessarily be limited to removal of the fence(s) at the owner's cost. | from PL Rear from PL  ding Department. A fence constructed on a corner approval from the City Engineer (Section 4.1.J of and restrictions which may apply. Fences built in see. Any modification of design and/or material as ment Department Director.  an are correct; I agree to comply with any and all re to comply shall result in legal action, which may                                 |  |  |

## SITE PLAN

DAVIDSON HOMES

WESTLAND ESTATES FILING FOUR

2986 WESTLAND AVENUE

GRAND JUNCTION, MESA COUNTY, COLORADO

|                  | RSF - 4 |      |  |  |
|------------------|---------|------|--|--|
| Minimum Setbacks |         |      |  |  |
| Front            | Side    | Rear |  |  |
| 20               | 7       | 25   |  |  |

SITE PLAN

SCALE: 1" = 20'-0"

| ATLAS ELECTRIC         | 4862    |
|------------------------|---------|
| TOPS/GAS               | 2060723 |
| TOPS/MASTER            | 187254  |
| PRECISION CONSTRUCTION | 2060561 |