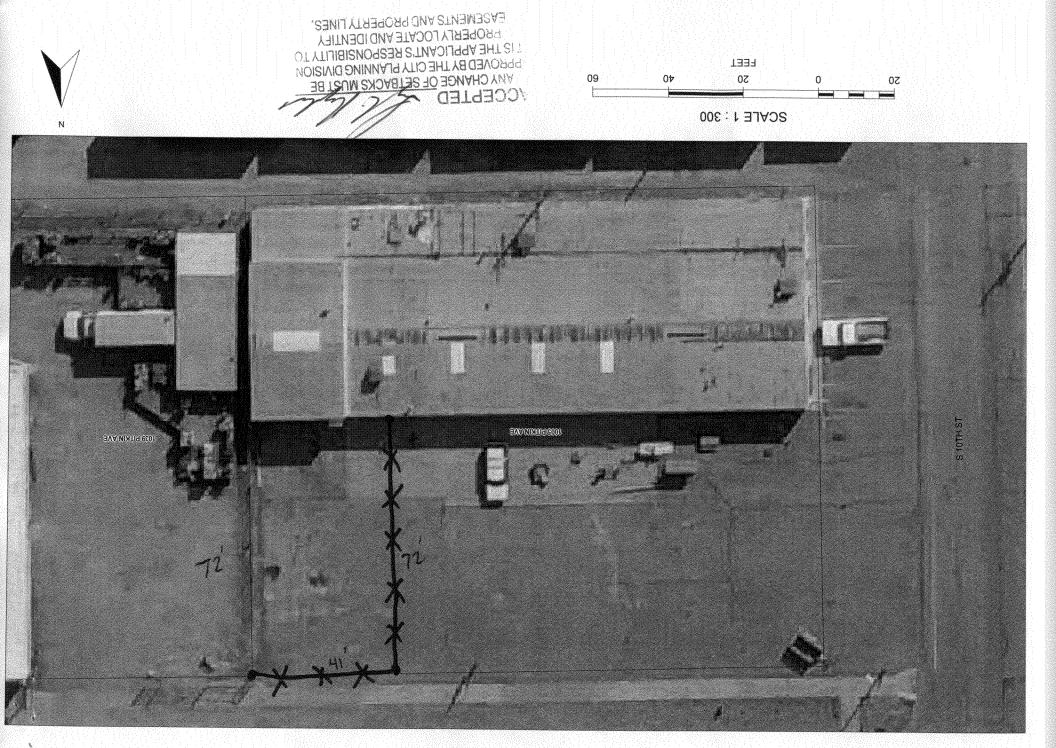

1005 Pitkin Aug

| Property Address:                                                                                                                                                                                                                                                                                                                                      | it Lin Aue                                                                                             |                                                                                                             |
|--------------------------------------------------------------------------------------------------------------------------------------------------------------------------------------------------------------------------------------------------------------------------------------------------------------------------------------------------------|--------------------------------------------------------------------------------------------------------|-------------------------------------------------------------------------------------------------------------|
| Property Tax No: 2945~ 144- 38-00                                                                                                                                                                                                                                                                                                                      | )\                                                                                                     |                                                                                                             |
| Subdivision:                                                                                                                                                                                                                                                                                                                                           |                                                                                                        |                                                                                                             |
| Property Owner: Sasari Limited                                                                                                                                                                                                                                                                                                                         | <b>k</b>                                                                                               |                                                                                                             |
| Owner's Telephone: 276-6513                                                                                                                                                                                                                                                                                                                            |                                                                                                        |                                                                                                             |
| Owner's Address: Saw                                                                                                                                                                                                                                                                                                                                   |                                                                                                        |                                                                                                             |
| Owner's Address: Save Contractor's Name: Vally Wide F                                                                                                                                                                                                                                                                                                  | rence                                                                                                  |                                                                                                             |
| Contractor's Telephone: 533-5150                                                                                                                                                                                                                                                                                                                       |                                                                                                        |                                                                                                             |
| Contractor's Address: 2105 E. Mai.                                                                                                                                                                                                                                                                                                                     | n St.                                                                                                  |                                                                                                             |
| Fence Material & Height:                                                                                                                                                                                                                                                                                                                               | nk w Back                                                                                              | whe                                                                                                         |
| Plot plan must show property lines and property dimensions, all easements, all rights-of-way, all structures, all setbacks from property lines, and fence height(s). NOTE: Property line is likely one foot or more behind the sidewalk.                                                                                                               |                                                                                                        |                                                                                                             |
| THIS SECTION TO BE COMPLETED BY PLANNING STAFF                                                                                                                                                                                                                                                                                                         |                                                                                                        |                                                                                                             |
| ZONE                                                                                                                                                                                                                                                                                                                                                   | SETBACKS: Front Ø                                                                                      | from property line (PL) or                                                                                  |
| SPECIAL CONDITIONS                                                                                                                                                                                                                                                                                                                                     | from center of                                                                                         | ROW, whichever is greater.                                                                                  |
|                                                                                                                                                                                                                                                                                                                                                        | Side from PL                                                                                           | Rear from PL                                                                                                |
|                                                                                                                                                                                                                                                                                                                                                        |                                                                                                        |                                                                                                             |
| Fences exceeding six feet in height require a separate permit from t<br>ner lot that extends past the rear of the house along the side yard o<br>4.1.J of the Grand Junction Zoning and Development Code).                                                                                                                                             |                                                                                                        |                                                                                                             |
| The owner/applicant must correctly identify all property lines, easen property's boundaries. Covenants, conditions, restrictions, easement fence(s). The owner/applicant is responsible for compliance with coin easements may be subject to removal at the property owner's so rial as approved in this fence permit must be approved, in writing, be | nts and/or rights-of-way may res<br>venants, conditions, and restric<br>le and absolute expense. Any m | strict or prohibit the placement of tions which may apply. Fences built nodification of design and/or mate- |
| I hereby acknowledge that I have read this application and the infor codes, ordinances, laws, regulations, or restrictions which apply. I umay include but not necessarily be limited to removal of the lance(s                                                                                                                                        | inderstand that failure to comply                                                                      |                                                                                                             |
| Applicant's Signature                                                                                                                                                                                                                                                                                                                                  |                                                                                                        | Date                                                                                                        |
| Planning Approval Jyle Reyls                                                                                                                                                                                                                                                                                                                           |                                                                                                        | Date7/ <sub>µ</sub> / <i>os</i>                                                                             |
| City Engineer's Approval (if required)                                                                                                                                                                                                                                                                                                                 |                                                                                                        | Date                                                                                                        |