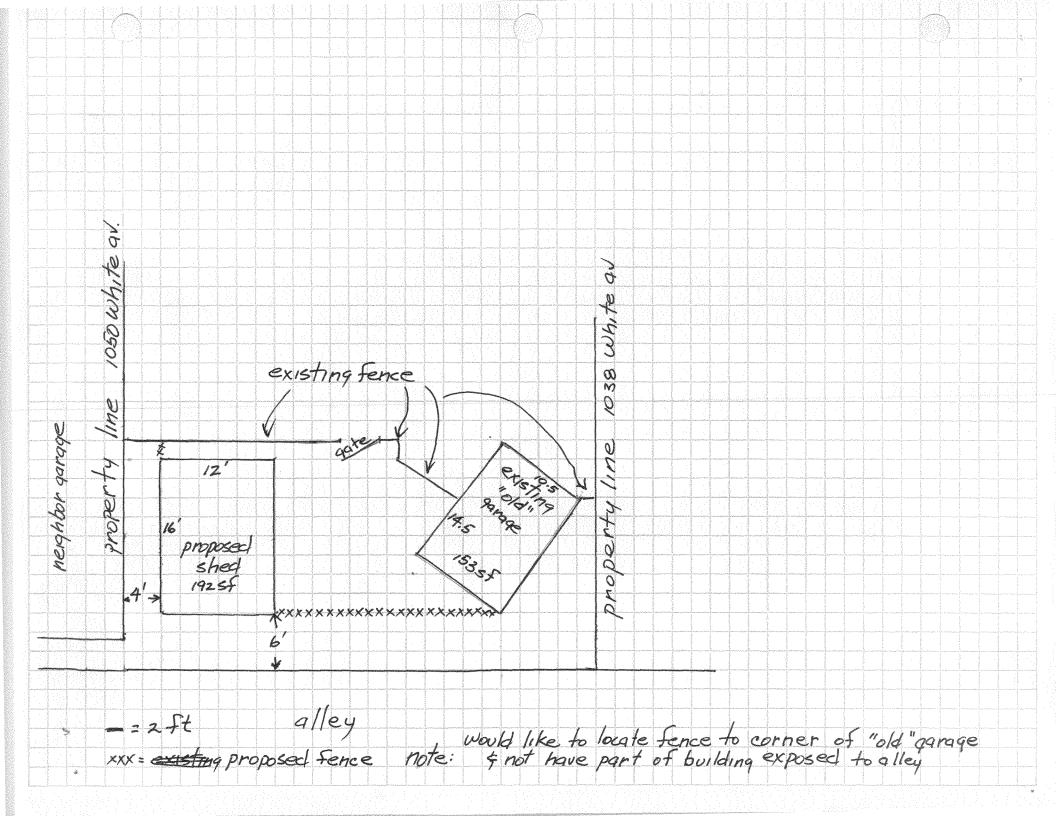

## **Fence Permit**

**Public Works & Planning Department** 250 North 5th Street **Grand Junction, CO 81501** 

Phone: (970) 244-1430 FAX: (970) 256-4031

PERMIT # Nº 15583

Fee \$10.00

| Property Address: 1042 White AV, Grand Junction                                                                                                                                                                                                                                                                                                                                                                                                                                                                                           | on, Co 81501                                                                                   |
|-------------------------------------------------------------------------------------------------------------------------------------------------------------------------------------------------------------------------------------------------------------------------------------------------------------------------------------------------------------------------------------------------------------------------------------------------------------------------------------------------------------------------------------------|------------------------------------------------------------------------------------------------|
| Property Tax No: 2945 - 144-02 - 013                                                                                                                                                                                                                                                                                                                                                                                                                                                                                                      | ·                                                                                              |
| Subdivision:                                                                                                                                                                                                                                                                                                                                                                                                                                                                                                                              |                                                                                                |
| Property Owner: Sugar Jane Rabel                                                                                                                                                                                                                                                                                                                                                                                                                                                                                                          |                                                                                                |
| Owner's Telephone: 970 - 254-1695                                                                                                                                                                                                                                                                                                                                                                                                                                                                                                         |                                                                                                |
| Owner's Address: 1042 White Av                                                                                                                                                                                                                                                                                                                                                                                                                                                                                                            |                                                                                                |
| Contractor's Name: <u>Sugar Jane Rabel</u>                                                                                                                                                                                                                                                                                                                                                                                                                                                                                                |                                                                                                |
| Contractor's Telephone: <u>970 - 254 - 1695</u>                                                                                                                                                                                                                                                                                                                                                                                                                                                                                           |                                                                                                |
| Contractor's Address: 1042 White Av Grand June                                                                                                                                                                                                                                                                                                                                                                                                                                                                                            | ction, Co 81501                                                                                |
| Fence Material & Height: Cedar / 6 feet                                                                                                                                                                                                                                                                                                                                                                                                                                                                                                   |                                                                                                |
| Plot plan must show property lines and property dimensions, all easements, all right setbacks from property lines, and fence height(s). NOTE: Property line is likely one foot or                                                                                                                                                                                                                                                                                                                                                         |                                                                                                |
| THIS SECTION TO BE COMPLETED BY PLANNING STAF                                                                                                                                                                                                                                                                                                                                                                                                                                                                                             |                                                                                                |
| ZONE R-8                                                                                                                                                                                                                                                                                                                                                                                                                                                                                                                                  |                                                                                                |
| ZONE SETBACKS: Front                                                                                                                                                                                                                                                                                                                                                                                                                                                                                                                      |                                                                                                |
| SPECIAL CONDITIONS from center of RO                                                                                                                                                                                                                                                                                                                                                                                                                                                                                                      | W, whichever is greater.                                                                       |
| Sidefrom PL F                                                                                                                                                                                                                                                                                                                                                                                                                                                                                                                             | Rear from PL                                                                                   |
| Fences exceeding six feet in height require a separate permit from the City/County Building Department ner lot that extends past the rear of the house along the side yard or abuts an alley requires approval from 4.1.J of the Grand Junction Zoning and Development Code).                                                                                                                                                                                                                                                             |                                                                                                |
| The owner/applicant must correctly identify all property lines, easements, and rights-of-way and ensure property's boundaries. Covenants, conditions, restrictions, easements and/or rights-of-way may restrictions fence(s). The owner/applicant is responsible for compliance with covenants, conditions, and restrictions in easements may be subject to removal at the property owner's sole and absolute expense. Any modificial as approved in this fence permit must be approved, in writing, by the Public Works & Planning Depar | or prohibit the placement of<br>which may apply. Fences built<br>cation of design and/or mate- |
| I hereby acknowledge that I have read this application and the information and plot plan are correct; I accodes, ordinances, laws, regulations, or restrictions which apply. I understand that failure to comply shamay include but not necessarily be limited to removal of the fence(s) at the owner's cost.                                                                                                                                                                                                                            | ill result in legal action, which                                                              |
| Applicant's Signature Jugar an Kake                                                                                                                                                                                                                                                                                                                                                                                                                                                                                                       | Date 10 -14 - 08                                                                               |
| Applicant's Signature Lugar Authority  Planning Approval Windy Spum                                                                                                                                                                                                                                                                                                                                                                                                                                                                       | Date 10 -14 - 28  Date 10/15/08                                                                |
| City Engineer's Approval (if required)                                                                                                                                                                                                                                                                                                                                                                                                                                                                                                    | Date                                                                                           |
| VALID FOR CIVIAONTUS FROM DATE OF ISSUANCE (5. 11. 2. 2. 2. 2. 2. 1. 1. 1. 1. 1. 1. 1. 1. 1. 1. 1. 1. 1.                                                                                                                                                                                                                                                                                                                                                                                                                                  |                                                                                                |