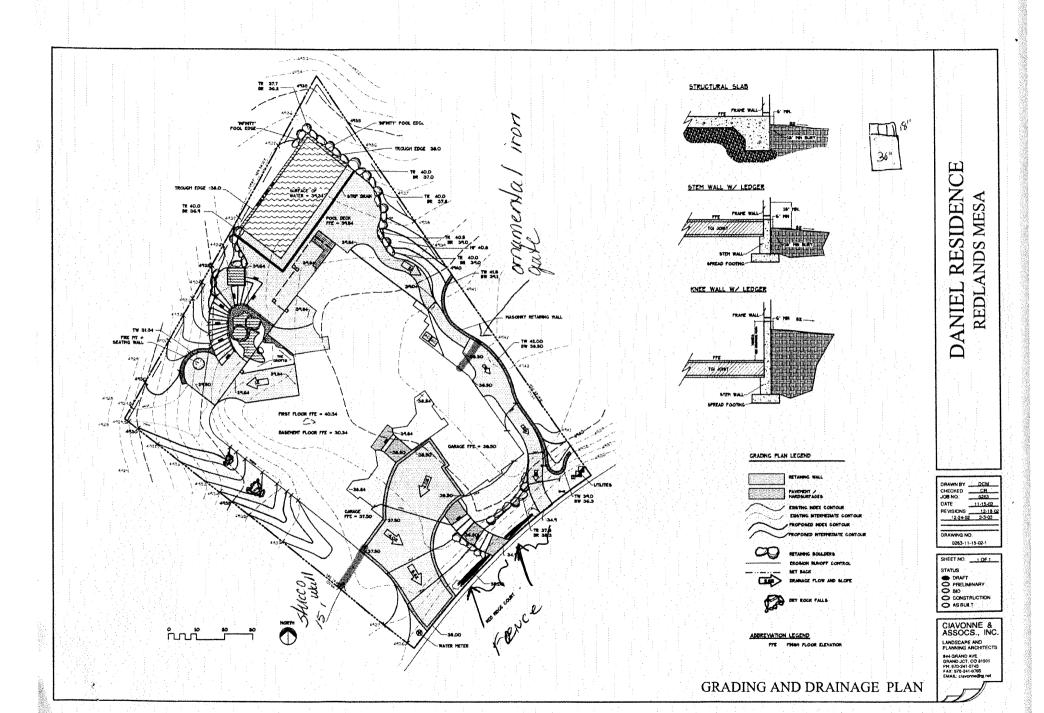

|                                                                                                                                                                                                                                                                                                                                            | C 1                                                                | $\bigcap_{i}$ $\bigwedge$                                 | $\bigcap$                                          | VITA                                                    |
|--------------------------------------------------------------------------------------------------------------------------------------------------------------------------------------------------------------------------------------------------------------------------------------------------------------------------------------------|--------------------------------------------------------------------|-----------------------------------------------------------|----------------------------------------------------|---------------------------------------------------------|
| Property Address: 332 Red Ridg                                                                                                                                                                                                                                                                                                             | <u>e</u> (†·                                                       | <u> </u>                                                  | Y, W                                               | 001201                                                  |
| Property Tax No: 2945-194-49-00                                                                                                                                                                                                                                                                                                            |                                                                    |                                                           | )<br>                                              |                                                         |
| Subdivision: Redlando Mesa                                                                                                                                                                                                                                                                                                                 | ·                                                                  |                                                           |                                                    |                                                         |
| Property Owner: Charles + Mir                                                                                                                                                                                                                                                                                                              | roli Da                                                            | nul                                                       |                                                    |                                                         |
| Owner's Telephone: 970-256-999                                                                                                                                                                                                                                                                                                             | )                                                                  |                                                           |                                                    |                                                         |
| Owner's Address: Sumu                                                                                                                                                                                                                                                                                                                      |                                                                    |                                                           |                                                    |                                                         |
| Contractor's Name:                                                                                                                                                                                                                                                                                                                         |                                                                    |                                                           |                                                    |                                                         |
| Contractor's Telephone:                                                                                                                                                                                                                                                                                                                    |                                                                    |                                                           |                                                    |                                                         |
| Contractor's Address:                                                                                                                                                                                                                                                                                                                      |                                                                    |                                                           |                                                    | 30" >= 1 1                                              |
| Fence Material & Height: Stucco /culture  Plot plan must show property lines and property dime                                                                                                                                                                                                                                             | dstone                                                             | Less                                                      | than                                               | 3)6.h                                                   |
| Plot plan must show property lines and property dime setbacks from property lines, and fence height(s). NOTE:                                                                                                                                                                                                                              | nsions, all ease<br>Property line is li                            | ルードインルで<br>ments, all rigi<br>ikely one foot              | PROPEAT<br>nts-of-way,<br>or more bel              | all structures, all hind the sidewalk.                  |
| THIS SECTION TO BE COM                                                                                                                                                                                                                                                                                                                     | PLETED BY PL                                                       | ANNING STA                                                | FF                                                 |                                                         |
| ZONE PD                                                                                                                                                                                                                                                                                                                                    | SETBACKS: FI                                                       | ront                                                      | from prop                                          | erty line (PL) or                                       |
| SPECIAL CONDITIONS                                                                                                                                                                                                                                                                                                                         | fror                                                               | n center of R                                             | OW, which                                          | ever is greater.                                        |
|                                                                                                                                                                                                                                                                                                                                            | Side                                                               | _ from PL                                                 | Rear                                               | from PL                                                 |
| Fences exceeding six feet in height require a separate permit from ner lot that extends past the rear of the house along the side yard 4.1.J of the Grand Junction Zoning and Development Code).                                                                                                                                           | or abuts an alley red                                              | quires approval                                           | from the City                                      | Engineer (Section                                       |
| The owner/applicant must correctly identify all property lines, ease property's boundaries. Covenants, conditions, restrictions, easemetence(s). The owner/applicant is responsible for compliance with continuous may be subject to removal at the property owner's strial as approved in this fence permit must be approved, in writing, | ents and/or rights-o<br>ovenants, condition<br>ole and absolute ex | f-way may restri<br>ns, and restriction<br>pense. Any mod | ct or prohibit<br>ns which may<br>lification of de | the placement of apply. Fences built esign and/or mate- |
| I hereby acknowledge that I have read this application and the info<br>codes, ordinances, laws, regulations, or restrictions which apply. I<br>may include but not necessarily be limited to removal of the fence                                                                                                                          | understand that fail                                               | lure to comply s                                          |                                                    |                                                         |
| Applicant's Signature Mid                                                                                                                                                                                                                                                                                                                  | $\sim$                                                             |                                                           | _ Date_9                                           | 130/08                                                  |
|                                                                                                                                                                                                                                                                                                                                            |                                                                    |                                                           |                                                    |                                                         |
| Planning Approval Judin Keylor                                                                                                                                                                                                                                                                                                             | 5                                                                  |                                                           |                                                    | 130/08                                                  |