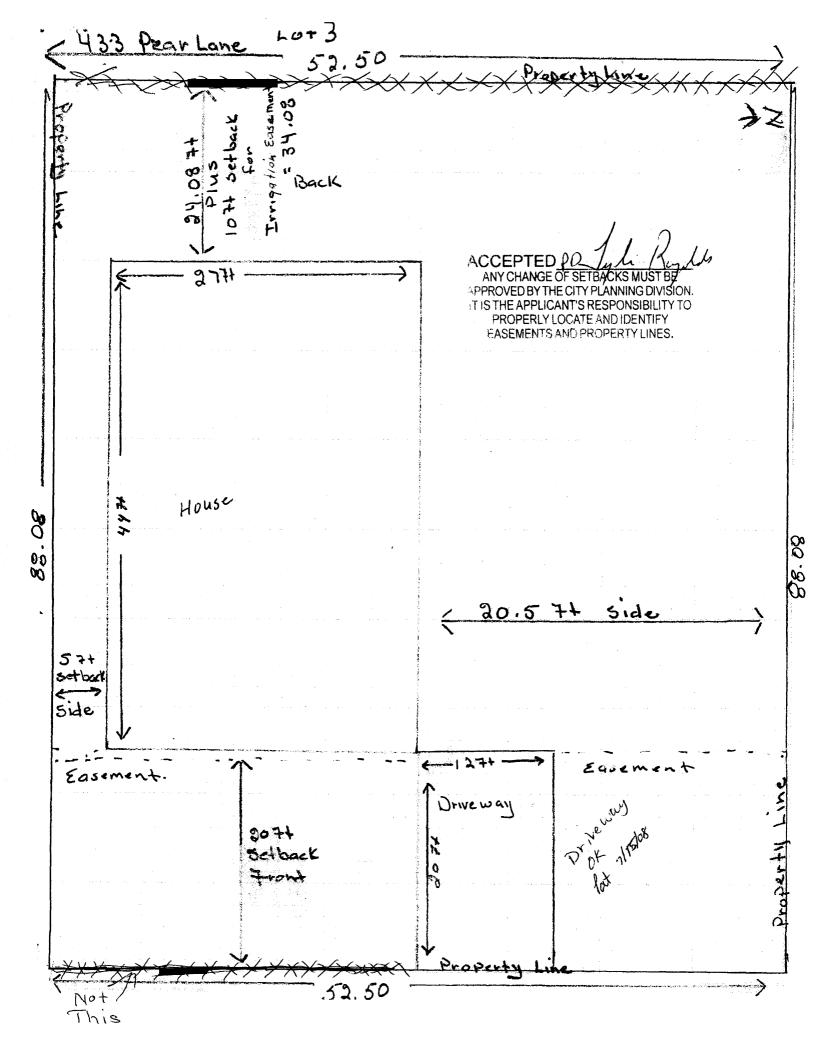

## **Fence Permit**

Public Works & Planning Department 250 North 5th Street Grand Junction, CO 81501 Phone: (970) 244-1430 FAX: (970) 256-4031

PERMIT # Nº 15500

Fee \$10.00

| Property Address: 433 Pear Lane                                                                                                                                                                                                                                                                                                                                                |                                                             |                                                                     |                                                                                                   |
|--------------------------------------------------------------------------------------------------------------------------------------------------------------------------------------------------------------------------------------------------------------------------------------------------------------------------------------------------------------------------------|-------------------------------------------------------------|---------------------------------------------------------------------|---------------------------------------------------------------------------------------------------|
| Property Tax No: 2943 - 164 - 20 - 003                                                                                                                                                                                                                                                                                                                                         |                                                             |                                                                     |                                                                                                   |
| Subdivision: Pear Park Place Subdivision                                                                                                                                                                                                                                                                                                                                       |                                                             |                                                                     |                                                                                                   |
| Property Owner: Oshley Construction, Inc.                                                                                                                                                                                                                                                                                                                                      |                                                             |                                                                     |                                                                                                   |
| Owner's Telephone: (770) 242-2633                                                                                                                                                                                                                                                                                                                                              |                                                             |                                                                     |                                                                                                   |
| Owner's Address: 545 Grand Mesq que                                                                                                                                                                                                                                                                                                                                            |                                                             |                                                                     |                                                                                                   |
| Contractor's Name: Oshley Construction, Inc                                                                                                                                                                                                                                                                                                                                    |                                                             |                                                                     |                                                                                                   |
| Contractor's Telephone: 242.2633 (970)                                                                                                                                                                                                                                                                                                                                         |                                                             |                                                                     |                                                                                                   |
| Contractor's Address: 545 Grand Mesq ave                                                                                                                                                                                                                                                                                                                                       |                                                             |                                                                     |                                                                                                   |
| Fence Material & Height: Vinyl & ft                                                                                                                                                                                                                                                                                                                                            |                                                             |                                                                     |                                                                                                   |
| Plot plan must show property lines and property dimensions, all easements, all rights-of-way, all structures, all setbacks from property lines, and fence height(s). NOTE: Property line is likely one foot or more behind the sidewalk.                                                                                                                                       |                                                             |                                                                     |                                                                                                   |
| THIS SECTION TO BE COM                                                                                                                                                                                                                                                                                                                                                         | PLETED BY F                                                 | PLANNING STAF                                                       | <i>†</i>                                                                                          |
| zone <u>R-8</u>                                                                                                                                                                                                                                                                                                                                                                | SETBACKS:                                                   | Front                                                               | from property line (PL) or                                                                        |
| SPECIAL CONDITIONS                                                                                                                                                                                                                                                                                                                                                             | fr                                                          | om center of RO                                                     | W, whichever is greater.                                                                          |
|                                                                                                                                                                                                                                                                                                                                                                                | Side                                                        | from PL F                                                           | Rear from PL                                                                                      |
| Fences exceeding six feet in height require a separate permit from                                                                                                                                                                                                                                                                                                             | the City/County                                             | Building Departmen                                                  | at A fence constructed on a co                                                                    |
| ner lot that extends past the rear of the house along the side yard 4.1.J of the Grand Junction Zoning and Development Code).                                                                                                                                                                                                                                                  | or abuts an alley                                           | requires approval from                                              | om the City Engineer (Section                                                                     |
| The owner/applicant must correctly identify all property lines, ease property's boundaries. Covenants, conditions, restrictions, easemetence(s). The owner/applicant is responsible for compliance with continuous may be subject to removal at the property owner's so rial as approved in this fence permit must be approved, in writing,                                    | ents and/or rights<br>ovenants, conditi<br>ole and absolute | s-of-way may restric<br>ions, and restriction<br>expense. Any modit | et or prohibit the placement of<br>s which may apply. Fences bu<br>fication of design and/or mate |
| I hereby acknowledge that I have read this application and the information and plot plan are correct; I agree to comply with any and all codes, ordinances, laws, regulations, or restrictions which apply. I understand that failure to comply shall result in legal action, which may include but not necessarily be limited to removal of the fence(s) at the owner's cost. |                                                             |                                                                     |                                                                                                   |
| Applicant's Signature                                                                                                                                                                                                                                                                                                                                                          |                                                             |                                                                     | Date 9-22-08 Date 9-22-08                                                                         |
| Planning Approval Sayleen Lenden                                                                                                                                                                                                                                                                                                                                               |                                                             |                                                                     | Date 9.22-08                                                                                      |
| City Engineer's Approval (if required)                                                                                                                                                                                                                                                                                                                                         |                                                             |                                                                     | Date                                                                                              |