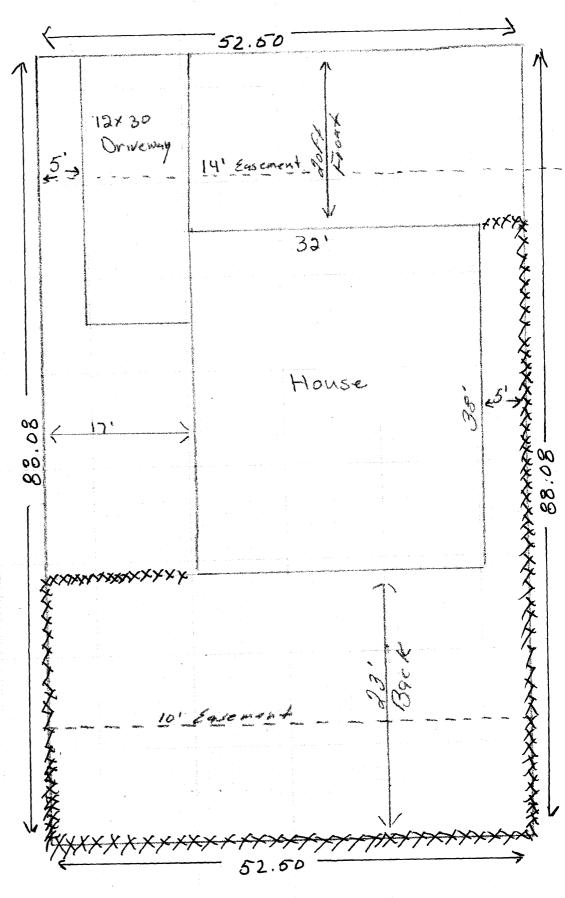

| Property Address: 437 Pear Lane                                                                                                                                                                                                                                                                                                                                                                                                                                                                                                                                                                                                                                                                                                                                                                                                                                                                                                                              |
|--------------------------------------------------------------------------------------------------------------------------------------------------------------------------------------------------------------------------------------------------------------------------------------------------------------------------------------------------------------------------------------------------------------------------------------------------------------------------------------------------------------------------------------------------------------------------------------------------------------------------------------------------------------------------------------------------------------------------------------------------------------------------------------------------------------------------------------------------------------------------------------------------------------------------------------------------------------|
| Property Tax No: 2943 - 164 - 20 - 005                                                                                                                                                                                                                                                                                                                                                                                                                                                                                                                                                                                                                                                                                                                                                                                                                                                                                                                       |
| Subdivision: Pear Park Pace                                                                                                                                                                                                                                                                                                                                                                                                                                                                                                                                                                                                                                                                                                                                                                                                                                                                                                                                  |
| Property Owner: ashley Construction Inc.                                                                                                                                                                                                                                                                                                                                                                                                                                                                                                                                                                                                                                                                                                                                                                                                                                                                                                                     |
| Owner's Telephone: 242-2633                                                                                                                                                                                                                                                                                                                                                                                                                                                                                                                                                                                                                                                                                                                                                                                                                                                                                                                                  |
| Owner's Address: 945 Grand Mesa ave                                                                                                                                                                                                                                                                                                                                                                                                                                                                                                                                                                                                                                                                                                                                                                                                                                                                                                                          |
| Contractor's Name: Oshley Construction, Inc.                                                                                                                                                                                                                                                                                                                                                                                                                                                                                                                                                                                                                                                                                                                                                                                                                                                                                                                 |
| Contractor's Telephone: 242-2633                                                                                                                                                                                                                                                                                                                                                                                                                                                                                                                                                                                                                                                                                                                                                                                                                                                                                                                             |
| Contractor's Address: 545 Grand Mesa Que                                                                                                                                                                                                                                                                                                                                                                                                                                                                                                                                                                                                                                                                                                                                                                                                                                                                                                                     |
| Fence Material & Height:                                                                                                                                                                                                                                                                                                                                                                                                                                                                                                                                                                                                                                                                                                                                                                                                                                                                                                                                     |
| Plot plan must show property lines and property dimensions, all easements, all rights-of-way, all structures, all setbacks from property lines, and fence height(s). NOTE: Property line is likely one foot or more behind the sidewalk.                                                                                                                                                                                                                                                                                                                                                                                                                                                                                                                                                                                                                                                                                                                     |
| THIS SECTION TO BE COMPLETED BY PLANNING STAFF                                                                                                                                                                                                                                                                                                                                                                                                                                                                                                                                                                                                                                                                                                                                                                                                                                                                                                               |
| ZONE SETBACKS: Front from property line (PL) or                                                                                                                                                                                                                                                                                                                                                                                                                                                                                                                                                                                                                                                                                                                                                                                                                                                                                                              |
| SPECIAL CONDITIONS from center of ROW, whichever is greater.                                                                                                                                                                                                                                                                                                                                                                                                                                                                                                                                                                                                                                                                                                                                                                                                                                                                                                 |
| Side from PL Rear from PL                                                                                                                                                                                                                                                                                                                                                                                                                                                                                                                                                                                                                                                                                                                                                                                                                                                                                                                                    |
| Fences exceeding six feet in height require a separate permit from the City/County Building Department. A fence constructed on a corner lot that extends past the rear of the house along the side yard or abuts an alley requires approval from the City Engineer (Section 4.1.J of the Grand Junction Zoning and Development Code).                                                                                                                                                                                                                                                                                                                                                                                                                                                                                                                                                                                                                        |
| The owner/applicant must correctly identify all property lines, easements, and rights-of-way and ensure the fence is located within the property's boundaries. Covenants, conditions, restrictions, easements and/or rights-of-way may restrict or prohibit the placement of fence(s). The owner/applicant is responsible for compliance with covenants, conditions, and restrictions which may apply. Fences built in easements may be subject to removal at the property owner's sole and absolute expense. Any modification of design and/or material as approved in this fence permit must be approved, in writing, by the Public Works & Planning Department Director.                                                                                                                                                                                                                                                                                  |
| property's boundaries. Covenants, conditions, restrictions, easements and/or rights-of-way may restrict or prohibit the placement of fence(s). The owner/applicant is responsible for compliance with covenants, conditions, and restrictions which may apply. Fences built in easements may be subject to removal at the property owner's sole and absolute expense. Any modification of design and/or material as approved in this fence permit must be approved, in writing, by the Public Works & Planning Department Director.  I hereby acknowledge that I have read this application and the information and plot plan are correct; I agree to comply with any and all codes, ordinances, laws, regulations, or restrictions which apply. I understand that failure to comply shall result in legal action, which may include but not necessarily be limited to removal of the fence(s) at the owner's cost.                                          |
| property's boundaries. Covenants, conditions, restrictions, easements and/or rights-of-way may restrict or prohibit the placement of fence(s). The owner/applicant is responsible for compliance with covenants, conditions, and restrictions which may apply. Fences built in easements may be subject to removal at the property owner's sole and absolute expense. Any modification of design and/or material as approved in this fence permit must be approved, in writing, by the Public Works & Planning Department Director.  I hereby acknowledge that I have read this application and the information and plot plan are correct; I agree to comply with any and all codes, ordinances, laws, regulations, or restrictions which apply. I understand that failure to comply shall result in legal action, which may include but not necessarily be limited to removal of the fence(s) at the owner's cost.  Applicant's Signature  Date  Date  Date |
| property's boundaries. Covenants, conditions, restrictions, easements and/or rights-of-way may restrict or prohibit the placement of fence(s). The owner/applicant is responsible for compliance with covenants, conditions, and restrictions which may apply. Fences built in easements may be subject to removal at the property owner's sole and absolute expense. Any modification of design and/or material as approved in this fence permit must be approved, in writing, by the Public Works & Planning Department Director.  I hereby acknowledge that I have read this application and the information and plot plan are correct; I agree to comply with any and all codes, ordinances, laws, regulations, or restrictions which apply. I understand that failure to comply shall result in legal action, which may include but not necessarily be limited to removal of the fence(s) at the owner's cost.                                          |