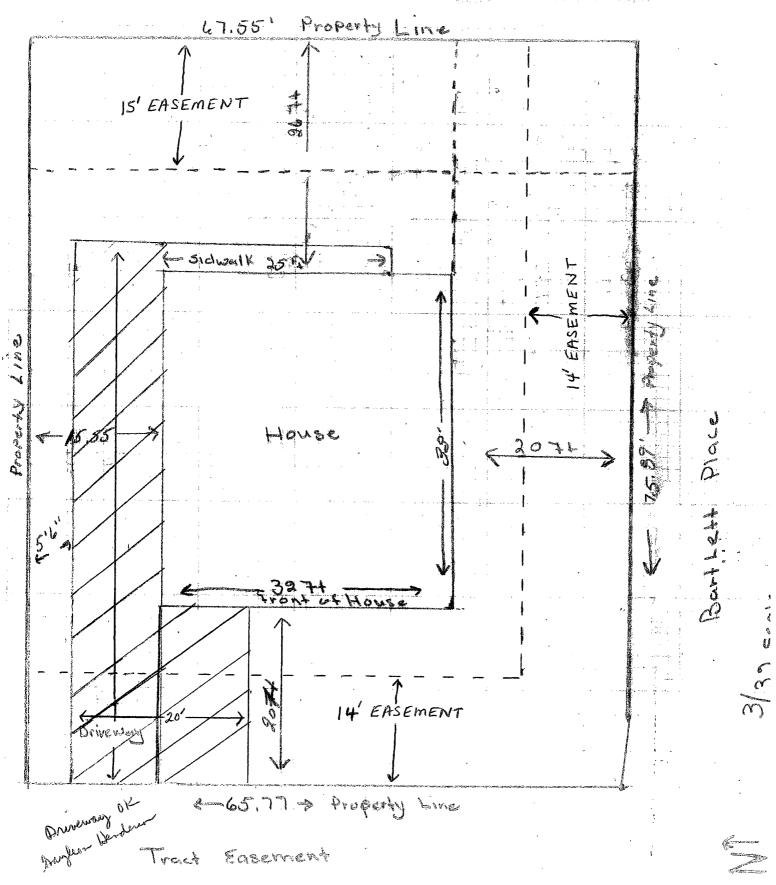

| Property Address: 444 Pegv                                                                                                                                                                                                                                                                                                                                                                                                                                                   | zehane                                                                                                                                                                                                                                                                                                                                                                                                                                                                  |  |  |  |  |
|------------------------------------------------------------------------------------------------------------------------------------------------------------------------------------------------------------------------------------------------------------------------------------------------------------------------------------------------------------------------------------------------------------------------------------------------------------------------------|-------------------------------------------------------------------------------------------------------------------------------------------------------------------------------------------------------------------------------------------------------------------------------------------------------------------------------------------------------------------------------------------------------------------------------------------------------------------------|--|--|--|--|
| Property Tax No: 2943-164-20-014                                                                                                                                                                                                                                                                                                                                                                                                                                             |                                                                                                                                                                                                                                                                                                                                                                                                                                                                         |  |  |  |  |
| Subdivision: Pear Park Place                                                                                                                                                                                                                                                                                                                                                                                                                                                 | Subdivision                                                                                                                                                                                                                                                                                                                                                                                                                                                             |  |  |  |  |
| Property Owner: Oshley Construction Inc.                                                                                                                                                                                                                                                                                                                                                                                                                                     |                                                                                                                                                                                                                                                                                                                                                                                                                                                                         |  |  |  |  |
| Owner's Telephone: 242-3633                                                                                                                                                                                                                                                                                                                                                                                                                                                  |                                                                                                                                                                                                                                                                                                                                                                                                                                                                         |  |  |  |  |
| Owner's Address: 545 Grand Mesa ave                                                                                                                                                                                                                                                                                                                                                                                                                                          |                                                                                                                                                                                                                                                                                                                                                                                                                                                                         |  |  |  |  |
| Contractor's Name: <u>ASHIEY</u> <u>CONSTRUCTION INC.</u>                                                                                                                                                                                                                                                                                                                                                                                                                    |                                                                                                                                                                                                                                                                                                                                                                                                                                                                         |  |  |  |  |
| Contractor's Telephone: 242 2633                                                                                                                                                                                                                                                                                                                                                                                                                                             |                                                                                                                                                                                                                                                                                                                                                                                                                                                                         |  |  |  |  |
| Contractor's Address: 545 Grand                                                                                                                                                                                                                                                                                                                                                                                                                                              |                                                                                                                                                                                                                                                                                                                                                                                                                                                                         |  |  |  |  |
| Fence Material & Height: VI hyl + loF                                                                                                                                                                                                                                                                                                                                                                                                                                        | <u> </u>                                                                                                                                                                                                                                                                                                                                                                                                                                                                |  |  |  |  |
| Plot plan must show property lines and property dimensions, all easements, all rights-of-way, all structures, all setbacks from property lines, and fence height(s). NOTE: Property line is likely one foot or more behind the sidewalk.                                                                                                                                                                                                                                     |                                                                                                                                                                                                                                                                                                                                                                                                                                                                         |  |  |  |  |
| THIS SECTION TO BE COM                                                                                                                                                                                                                                                                                                                                                                                                                                                       | PLETED BY PLANNING STAFF                                                                                                                                                                                                                                                                                                                                                                                                                                                |  |  |  |  |
| zone <u>R-8</u>                                                                                                                                                                                                                                                                                                                                                                                                                                                              | SETBACKS: Front_20 from property line (PL) or                                                                                                                                                                                                                                                                                                                                                                                                                           |  |  |  |  |
| SPECIAL CONDITIONS                                                                                                                                                                                                                                                                                                                                                                                                                                                           | from center of ROW, whichever is greater.                                                                                                                                                                                                                                                                                                                                                                                                                               |  |  |  |  |
|                                                                                                                                                                                                                                                                                                                                                                                                                                                                              | Side from PL Rear from PL                                                                                                                                                                                                                                                                                                                                                                                                                                               |  |  |  |  |
| ner lot that extends past the rear of the house along the side yard 4.1.J of the Grand Junction Zoning and Development Code).  The owner/applicant must correctly identify all property lines, ease property's boundaries. Covenants, conditions, restrictions, easemfence(s). The owner/applicant is responsible for compliance with a in easements may be subject to removal at the property owner's s rial as approved in this fence permit must be approved, in writing, | the City/County Building Department. A fence constructed on a coror abuts an alley requires approval from the City Engineer (Section ements, and rights-of-way and ensure the fence is located within the ents and/or rights-of-way may restrict or prohibit the placement of ovenants, conditions, and restrictions which may apply. Fences built ole and absolute expense. Any modification of design and/or mate-by the Public Works & Planning Department Director. |  |  |  |  |
|                                                                                                                                                                                                                                                                                                                                                                                                                                                                              | understand that failure to comply shall result in legal action, which                                                                                                                                                                                                                                                                                                                                                                                                   |  |  |  |  |
| Applicant's Signature Mg (1)                                                                                                                                                                                                                                                                                                                                                                                                                                                 | Date 9-22-08  Date 9/22/08                                                                                                                                                                                                                                                                                                                                                                                                                                              |  |  |  |  |
| Planning Approval ( Mc/lee                                                                                                                                                                                                                                                                                                                                                                                                                                                   | Date_ 9/22/08                                                                                                                                                                                                                                                                                                                                                                                                                                                           |  |  |  |  |
| City Engineer's Approval (if required)                                                                                                                                                                                                                                                                                                                                                                                                                                       | Date                                                                                                                                                                                                                                                                                                                                                                                                                                                                    |  |  |  |  |
| VALID FOR SIX MONTHS FROM DATE OF ISSUANCE                                                                                                                                                                                                                                                                                                                                                                                                                                   | E (Section 2.2.E.1.d Grand Junction Zoning & Development Code)                                                                                                                                                                                                                                                                                                                                                                                                          |  |  |  |  |