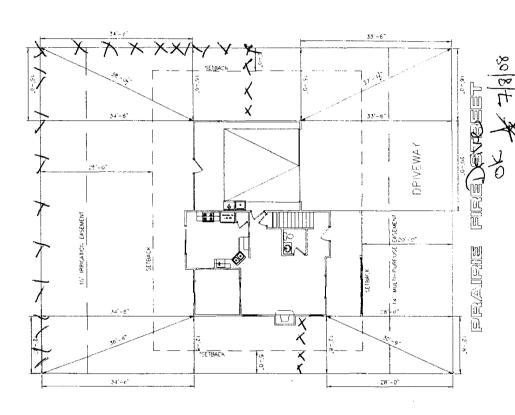

(White: Planning)

Property Address: 455 Prairie Fire St.

(Yellow: Applicant)

BUILDER TO VERIFY ALL SETBACK AND EASEMENT ENCROACHMENTS PRIOR TO CONSTRUCTION

NOTE:
DIMENSION LINES ARE PULLED FROM
EDGE OF BRICK LEDGE. IF NO BRICK LEDGE
EXISTS, DIMENSIONS WILL BE FROM EDGE OF FOUNDATION.

GRADE MUST SLOPE AWAY FROM HOUSE 6" OF FALL IN THE FIRST 10" OF DISTANCE PER LOCAL BUILDING CODE.

- NOTICE:
  IT IS THE RESPONSENTING THE BENCHE OR CHARE TO MERT ME CETALS
  AND DURHOUSE FROM TO CONSTRUCTION.
  AND DURHOUSE FROM TO CONSTRUCT BENCHE AND OR HOME OWNERS ACCEPTANCE OF THESE TERMS
  S. ALL DURHOOMS AND TO EXCE OF COMMODING UNLESS OTHER MEST MOTE.
  A REPURSH AND OF MORE TO VERIFIE ALL STRUCK AND EXCENSES.
  THE PRAY HAS NOT BEEN HOMEERED IN ANOTORNATE. SEE SEPARALL WARRINGS BY OTHERS
  THE FIRST HOME DAY.

| SUBDIVISION NAME      | FRARIE VIEW SOUTH    |
|-----------------------|----------------------|
| TILING NUMBER         | 1                    |
| OT NUMBER             | 5                    |
| BLOCK NUMBER          | 1                    |
| STREET ADDRESS        | 455 FRAIRIE FIRE ST. |
| COUNTY                | MESA                 |
| GARAGE SO. F1.        | 480 SF               |
| COVERED ENTRY SO, FT. | 80 SF                |
| COVERED PATIO SQ. FT. | N/A                  |
| LIVING SQ. FT.        | 1580 SF              |
| LOT SIZE              | 6624 SF              |
| SETBACKS USER         | FRONT 201            |
|                       | SIDES 5              |
|                       | REAR 25              |

<u>SCALE:</u> 111 = 201-011