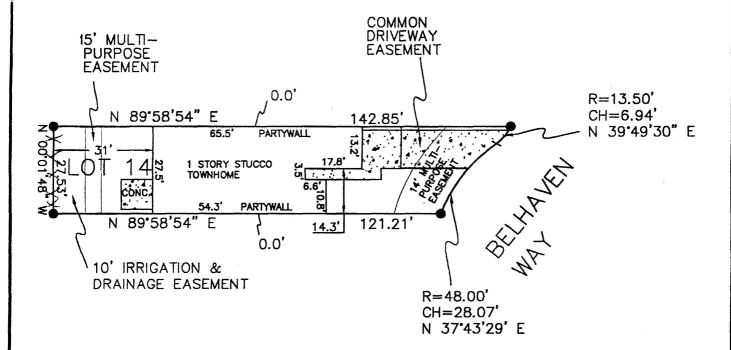

## MPROVEMENT LOCATION CERTIFICATE

06/17/2008

DATE

06:35

9706252027

/2

OK

577 BELHAVEN WAY, GRAND JUNCTION

SONSHINE II CONSTRUCTION
LOT 14 IN BLOCK 3 OF BELHAVEN SUBDIVISION,
MESA COUNTY, COLORADO.
LEGAL DESCRIPTION PROVIDED BY SONSHINE II CONSTRUCTION.

ON.

SCALE: 1" = 30'

= FOUND #5 REBAR WITH CAP

BLUE STAR INDUSTRIES