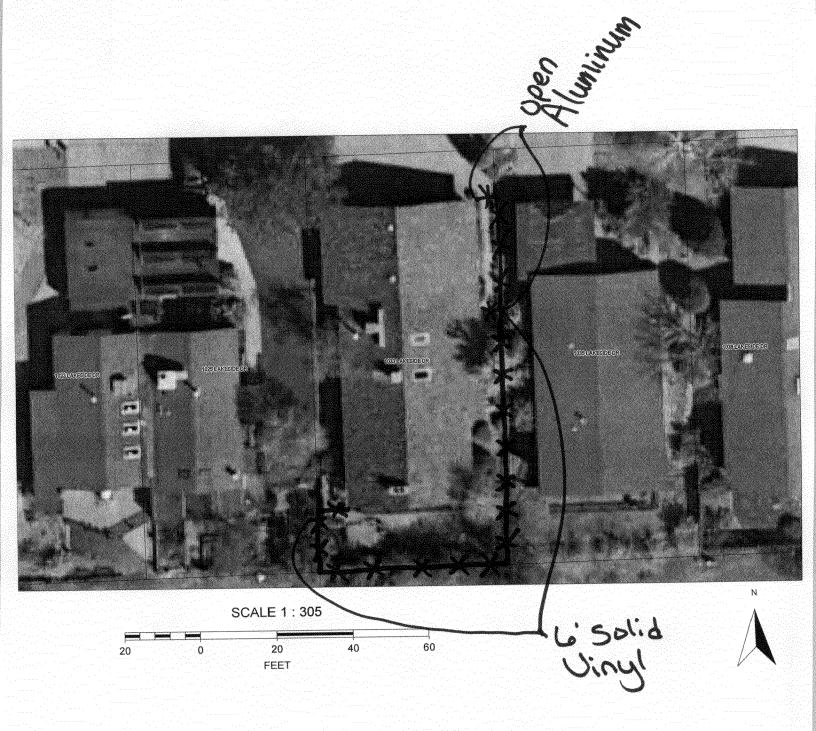

## **Fence Permit**

Public Works & Planning Department 250 North 5th Street Grand Junction, CO 81501 Phone: (970) 244-1430 FAX: (970) 256-4031

Fee \$10.00

(Pink: Neighborhood Services)

PERMIT # Nº 15153

| Property Tax No: 3443-053-87-008                                                                                                                                                                                                                                                                                                                                                                                                                                                                                                                                                                                    |                                                                |
|---------------------------------------------------------------------------------------------------------------------------------------------------------------------------------------------------------------------------------------------------------------------------------------------------------------------------------------------------------------------------------------------------------------------------------------------------------------------------------------------------------------------------------------------------------------------------------------------------------------------|----------------------------------------------------------------|
|                                                                                                                                                                                                                                                                                                                                                                                                                                                                                                                                                                                                                     |                                                                |
| Subdivision: Forrest ESTATES, FILING 2                                                                                                                                                                                                                                                                                                                                                                                                                                                                                                                                                                              |                                                                |
| Property Owner: Jelant HUNT                                                                                                                                                                                                                                                                                                                                                                                                                                                                                                                                                                                         |                                                                |
| Owner's Telephone: COI-9179                                                                                                                                                                                                                                                                                                                                                                                                                                                                                                                                                                                         |                                                                |
| Owner's Address: Same                                                                                                                                                                                                                                                                                                                                                                                                                                                                                                                                                                                               | <u> </u>                                                       |
| Owner's Address: Same  Contractor's Name: Valley wide fence - Rachael                                                                                                                                                                                                                                                                                                                                                                                                                                                                                                                                               | <u></u> :                                                      |
| Contractor's Telephone: 970-523-8150                                                                                                                                                                                                                                                                                                                                                                                                                                                                                                                                                                                |                                                                |
| Contractor's Address: 2105 & main                                                                                                                                                                                                                                                                                                                                                                                                                                                                                                                                                                                   |                                                                |
| Fence Material & Height: 6' 7AII Privary vinyl                                                                                                                                                                                                                                                                                                                                                                                                                                                                                                                                                                      |                                                                |
| Plot plan must show property lines and property dimensions, all easements, all right setbacks from property lines, and fence height(s). NOTE: Property line is likely one foot of                                                                                                                                                                                                                                                                                                                                                                                                                                   |                                                                |
| THIS SECTION TO BE COMPLETED BY PLANNING STAF                                                                                                                                                                                                                                                                                                                                                                                                                                                                                                                                                                       | to the second                                                  |
| ZONE 5-5 SETBACKS: Front 20                                                                                                                                                                                                                                                                                                                                                                                                                                                                                                                                                                                         | from property line (PL) or                                     |
| SPECIAL CONDITIONS from center of RO                                                                                                                                                                                                                                                                                                                                                                                                                                                                                                                                                                                | W, whichever is greater.                                       |
| Side G from PL F                                                                                                                                                                                                                                                                                                                                                                                                                                                                                                                                                                                                    | Rear from PL                                                   |
| Fences exceeding six feet in height require a separate permit from the City/County Building Department. A fence constructed on a corner lot that extends past the rear of the house along the side yard or abuts an alley requires approval from the City Engineer (Section 4.1.J of the Grand Junction Zoning and Development Code).  The owner/applicant must correctly identify all property lines, easements, and rights-of-way and ensure the fence is located within the property's boundaries. Covenants, conditions, restrictions, easements and/or rights-of-way may restrict or prohibit the placement of |                                                                |
| fence(s). The owner/applicant is responsible for compliance with covenants, conditions, and restrictions in easements may be subject to removal at the property owner's sole and absolute expense. Any modificial as approved in this fence permit must be approved, in writing, by the Public Works & Planning Department.                                                                                                                                                                                                                                                                                         | s which may apply. Fences built ication of design and/or mate- |
| I hereby acknowledge that I have read this application and the information and plot plan are correct; I a codes, ordinances, laws, regulations, or restrictions which apply. I understand that failure to comply sha may include but not necessarily be imited to removal of the fence(s) at the owner's cost.                                                                                                                                                                                                                                                                                                      | all result in legal action, which                              |
| Applicant's Signature  Planning Approval  Notice  Planning Approval                                                                                                                                                                                                                                                                                                                                                                                                                                                                                                                                                 | Date 4/10/08                                                   |
| Planning Approval Tuoloch A. Vena                                                                                                                                                                                                                                                                                                                                                                                                                                                                                                                                                                                   | Date 4/22/08                                                   |
| City Engineer's Approval (if required)                                                                                                                                                                                                                                                                                                                                                                                                                                                                                                                                                                              | Date                                                           |
| VALID FOR SIX MONTHS FROM DATE OF ISSUANCE (Section 2.2.E.1.d Grand Junction                                                                                                                                                                                                                                                                                                                                                                                                                                                                                                                                        | n Zoning & Development Code)                                   |