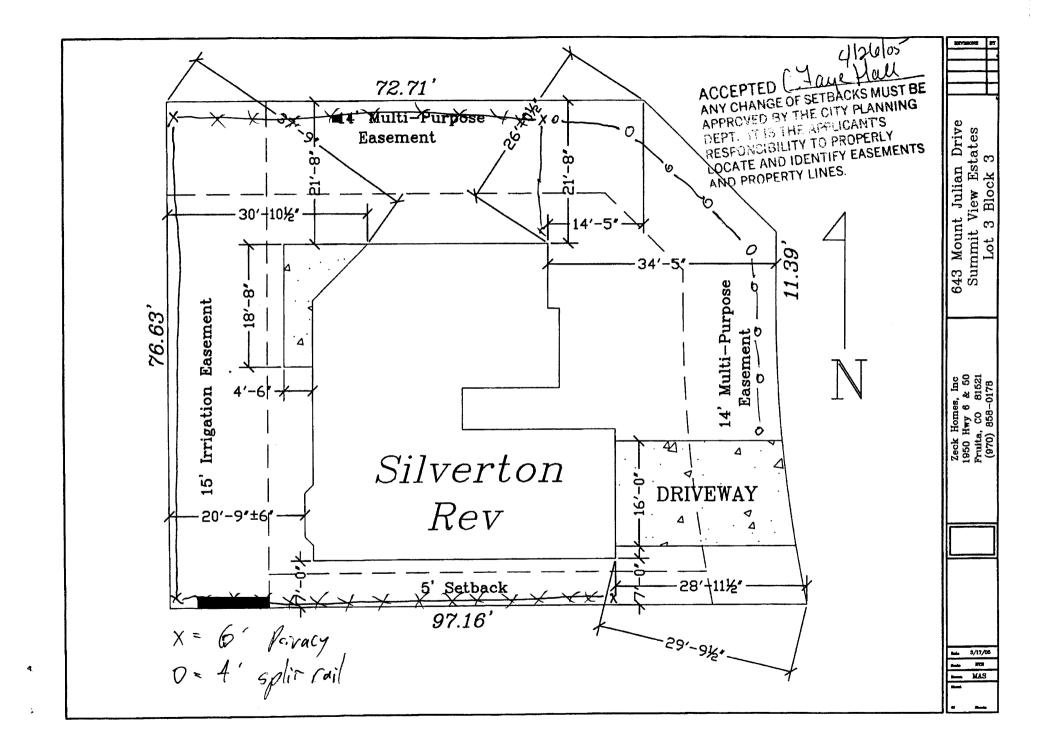

## **Fence Permit**

PERMIT # Nº 15210

Fee \$10.00

Public Works & Planning Department 250 North 5th Street Grand Junction, CO 81501 Phone: (970) 244-1430 FAX: (970) 256-4031

| Property Address: 643 Mr Julian Dr. Grand                                                                                                                                                                                                | Junction, CO 8504                         |  |
|------------------------------------------------------------------------------------------------------------------------------------------------------------------------------------------------------------------------------------------|-------------------------------------------|--|
| Property Tax No: 2943-053-80-003                                                                                                                                                                                                         |                                           |  |
| Subdivision: Summit View Estates                                                                                                                                                                                                         |                                           |  |
| Property Owner: MANON KASPAR                                                                                                                                                                                                             |                                           |  |
| Owner's Telephone: (970) 263-8937                                                                                                                                                                                                        |                                           |  |
| Owner's Address: 643 Mt. Julian Pr. Grun Jun                                                                                                                                                                                             | ction (0 8004                             |  |
| Contractor's Name: Zerk Homes Inc                                                                                                                                                                                                        | · · ·                                     |  |
| Contractor's Telephone: (970) \$58 - 0178                                                                                                                                                                                                |                                           |  |
| Contractor's Address: 1950 Huy 6550                                                                                                                                                                                                      |                                           |  |
| Fence Material & Height: Viny - White - 6 foor rear                                                                                                                                                                                      | t side of house - Afoor splir mil from    |  |
| Plot plan must show property lines and property dimensions, all easements, all rights-of-way, all structures, all setbacks from property lines, and fence height(s). NOTE: Property line is likely one foot or more behind the sidewalk. |                                           |  |
| THIS SECTION TO BE COMPLETED BY PLANNING STAFF                                                                                                                                                                                           |                                           |  |
| ZONE_ <u><u><u></u><u><u></u><u><u></u></u><u></u><u></u><u></u><u></u><u></u><u></u><u></u><u></u><u></u><u></u>SETE</u></u></u>                                                                                                        | ACKS: Front from property line (PL) or    |  |
| SPECIAL CONDITIONS                                                                                                                                                                                                                       | from center of ROW, whichever is greater. |  |
| Side_                                                                                                                                                                                                                                    | from PL Rear from PL                      |  |

The owner/applicant must correctly identify all property lines, easements, and rights-of-way and ensure the fence is located within the property's boundaries. Covenants, conditions, restrictions, easements and/or rights-of-way may restrict or prohibit the placement of fence(s). The owner/applicant is responsible for compliance with covenants, conditions, and restrictions which may apply. Fences built in easements may be subject to removal at the property owner's sole and absolute expense. Any modification of design and/or material as approved in this fence permit must be approved, in writing, by the Public Works & Planning Department Director.