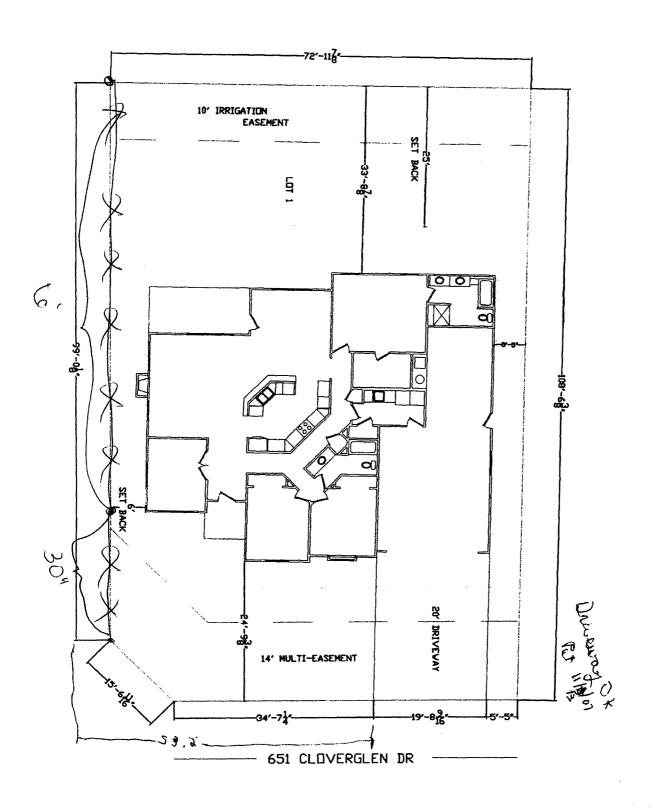

## **Fence Permit**

PERMIT # Nº

(Pink: Neighborhood Services)

15150

Fee \$10.00

Public Works & Planning Department 250 North 5th Street Grand Junction, CO 81501 Phone: (970) 244-1430 FAX: (970) 256-4031

| Property Tax No: 3443-052-67                                                                                                                                                                                                                                                                                                                                                                                                                                                                                                                                                                                                                                                | <u> 2-001</u>                             |                    |                   |                                         |
|-----------------------------------------------------------------------------------------------------------------------------------------------------------------------------------------------------------------------------------------------------------------------------------------------------------------------------------------------------------------------------------------------------------------------------------------------------------------------------------------------------------------------------------------------------------------------------------------------------------------------------------------------------------------------------|-------------------------------------------|--------------------|-------------------|-----------------------------------------|
| Subdivision: Wove Calon                                                                                                                                                                                                                                                                                                                                                                                                                                                                                                                                                                                                                                                     |                                           |                    |                   |                                         |
| Property Owner: Skelton Canstruction                                                                                                                                                                                                                                                                                                                                                                                                                                                                                                                                                                                                                                        |                                           |                    |                   |                                         |
| Owner's Telephone: 345-9008                                                                                                                                                                                                                                                                                                                                                                                                                                                                                                                                                                                                                                                 |                                           |                    |                   |                                         |
| Owner's Address:                                                                                                                                                                                                                                                                                                                                                                                                                                                                                                                                                                                                                                                            |                                           |                    |                   |                                         |
| Contractor's Name: Valleywide Fence                                                                                                                                                                                                                                                                                                                                                                                                                                                                                                                                                                                                                                         |                                           |                    |                   |                                         |
| Contractor's Telephone 33-8150                                                                                                                                                                                                                                                                                                                                                                                                                                                                                                                                                                                                                                              |                                           |                    |                   |                                         |
| Contractor's Address: 8105 E. Mais St                                                                                                                                                                                                                                                                                                                                                                                                                                                                                                                                                                                                                                       |                                           |                    |                   |                                         |
| Fence Material & Height: 6 + 30' myl                                                                                                                                                                                                                                                                                                                                                                                                                                                                                                                                                                                                                                        |                                           |                    |                   |                                         |
| Plot plan must show property lines and property dimensions, all easements, all rights-of-way, all structures, all setbacks from property lines, and fence height(s). NOTE: Property line is likely one foot or more behind the sidewalk.                                                                                                                                                                                                                                                                                                                                                                                                                                    |                                           |                    |                   |                                         |
|                                                                                                                                                                                                                                                                                                                                                                                                                                                                                                                                                                                                                                                                             |                                           |                    |                   | u tile sidewaik.                        |
| THIS SECTION TO BE COM                                                                                                                                                                                                                                                                                                                                                                                                                                                                                                                                                                                                                                                      | PLETED BY                                 | PLANNING S         | AFF               | 2 20 mg                                 |
| ZONE <u>R-5</u>                                                                                                                                                                                                                                                                                                                                                                                                                                                                                                                                                                                                                                                             | SETBACKS                                  | S: Front           | from propert      | y line (PL) or                          |
| SPECIAL CONDITIONS                                                                                                                                                                                                                                                                                                                                                                                                                                                                                                                                                                                                                                                          | from center of ROW, whichever is greater. |                    |                   |                                         |
|                                                                                                                                                                                                                                                                                                                                                                                                                                                                                                                                                                                                                                                                             | Side                                      | from PL            | Rear              | from PL                                 |
| Fences exceeding six feet in height require a separate permit from the City/County Building Department. A fence constructed on a corner lot that extends past the rear of the house along the side yard or abuts an alley requires approval from the City Engineer (Section 4.1.J of the Grand Junction Zoning and Development Code).                                                                                                                                                                                                                                                                                                                                       |                                           |                    |                   |                                         |
| The owner/applicant must correctly identify all property lines, easements, and rights-of-way and ensure the fence is located within the property's boundaries. Covenants, conditions, restrictions, easements and/or rights-of-way may restrict or prohibit the placement of fence(s). The owner/applicant is responsible for compliance with covenants, conditions, and restrictions which may apply. Fences built in easements may be subject to removal at the property owner's sole and absolute expense. Any modification of design and/or material as approved in this fence permit must be approved, in writing, by the Public Works & Planning Department Director. |                                           |                    |                   |                                         |
| hereby acknowledge that I have read this application and the information and plot plan are correct; I agree to comply with any and all codes, ordinances, laws, regulations, or restrictions which apply. I understand that failure to comply shall result in legal action, which may include but not necessarily be limited to removal of the fence(s) at the owner's cost.                                                                                                                                                                                                                                                                                                |                                           |                    |                   |                                         |
| Applicant's Signature                                                                                                                                                                                                                                                                                                                                                                                                                                                                                                                                                                                                                                                       |                                           |                    | Date              | · \ \ \ \ \ \ \ \ \ \ \ \ \ \ \ \ \ \ \ |
| Planning Approval Bayleen Henderson                                                                                                                                                                                                                                                                                                                                                                                                                                                                                                                                                                                                                                         |                                           |                    | Date              | 31-08                                   |
| City Engineer's Approval (if required)                                                                                                                                                                                                                                                                                                                                                                                                                                                                                                                                                                                                                                      |                                           |                    | Date              |                                         |
| VALID FOR SIX MONTHS FROM DATE OF ISSUANC                                                                                                                                                                                                                                                                                                                                                                                                                                                                                                                                                                                                                                   | CE (Section 2.                            | 2.E.1.d Grand June | ction Zoning & De | velopment Code)                         |