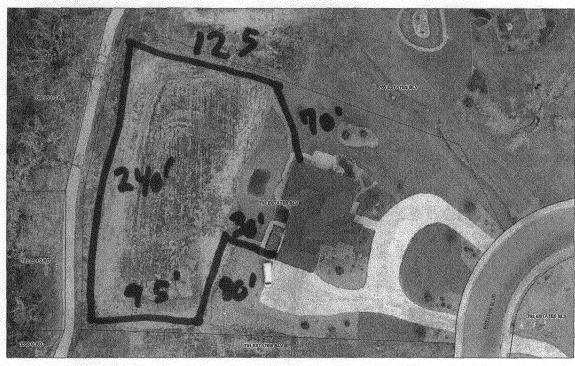

## **Fence Permit**

PERMIT # Nº 15277

(Pink: Neighborhood Services)

Fee \$10.00

Public Works & Planning Department 250 North 5th Street Grand Junction, CO 81501 Phone: (970) 244-1430 FAX: (970) 256-4031

| Property Address: 703 Estate BLV                                                                                                                                                                                                                                                                                                                                                                                                                                                                                                                                                                                                                                                                                                                                                                                                                                                                                                                                                                                                                                                         |                                                                                                                                                                                                                                                                                           |
|------------------------------------------------------------------------------------------------------------------------------------------------------------------------------------------------------------------------------------------------------------------------------------------------------------------------------------------------------------------------------------------------------------------------------------------------------------------------------------------------------------------------------------------------------------------------------------------------------------------------------------------------------------------------------------------------------------------------------------------------------------------------------------------------------------------------------------------------------------------------------------------------------------------------------------------------------------------------------------------------------------------------------------------------------------------------------------------|-------------------------------------------------------------------------------------------------------------------------------------------------------------------------------------------------------------------------------------------------------------------------------------------|
| Property Tax No: 2701-344-24-002                                                                                                                                                                                                                                                                                                                                                                                                                                                                                                                                                                                                                                                                                                                                                                                                                                                                                                                                                                                                                                                         |                                                                                                                                                                                                                                                                                           |
| Subdivision: The Estates                                                                                                                                                                                                                                                                                                                                                                                                                                                                                                                                                                                                                                                                                                                                                                                                                                                                                                                                                                                                                                                                 |                                                                                                                                                                                                                                                                                           |
| Property Owner: Bant TAYLOR                                                                                                                                                                                                                                                                                                                                                                                                                                                                                                                                                                                                                                                                                                                                                                                                                                                                                                                                                                                                                                                              |                                                                                                                                                                                                                                                                                           |
| Owner's Telephone: 201-0299                                                                                                                                                                                                                                                                                                                                                                                                                                                                                                                                                                                                                                                                                                                                                                                                                                                                                                                                                                                                                                                              |                                                                                                                                                                                                                                                                                           |
| Owner's Address: 703 Estates BLVD                                                                                                                                                                                                                                                                                                                                                                                                                                                                                                                                                                                                                                                                                                                                                                                                                                                                                                                                                                                                                                                        |                                                                                                                                                                                                                                                                                           |
| Contractor's Name: 125 Fence                                                                                                                                                                                                                                                                                                                                                                                                                                                                                                                                                                                                                                                                                                                                                                                                                                                                                                                                                                                                                                                             |                                                                                                                                                                                                                                                                                           |
| Contractor's Telephone: 243-2723                                                                                                                                                                                                                                                                                                                                                                                                                                                                                                                                                                                                                                                                                                                                                                                                                                                                                                                                                                                                                                                         |                                                                                                                                                                                                                                                                                           |
| Contractor's Address: 28% I-70-BLoon                                                                                                                                                                                                                                                                                                                                                                                                                                                                                                                                                                                                                                                                                                                                                                                                                                                                                                                                                                                                                                                     |                                                                                                                                                                                                                                                                                           |
| Fence Material & Height: 48" Split rail Cedan                                                                                                                                                                                                                                                                                                                                                                                                                                                                                                                                                                                                                                                                                                                                                                                                                                                                                                                                                                                                                                            |                                                                                                                                                                                                                                                                                           |
| Plot plan must show property lines and property dimensions, all easements, all right setbacks from property lines, and fence height(s). NOTE: Property line is likely one foot o                                                                                                                                                                                                                                                                                                                                                                                                                                                                                                                                                                                                                                                                                                                                                                                                                                                                                                         | - · · · · · · · · · · · · · · · · · · ·                                                                                                                                                                                                                                                   |
| THIS SECTION TO BE COMPLETED BY PLANNING STAI                                                                                                                                                                                                                                                                                                                                                                                                                                                                                                                                                                                                                                                                                                                                                                                                                                                                                                                                                                                                                                            | •                                                                                                                                                                                                                                                                                         |
| ZONE SETBACKS: Front 20'                                                                                                                                                                                                                                                                                                                                                                                                                                                                                                                                                                                                                                                                                                                                                                                                                                                                                                                                                                                                                                                                 | from property line (PL) or                                                                                                                                                                                                                                                                |
| SPECIAL CONDITIONS from center of RC                                                                                                                                                                                                                                                                                                                                                                                                                                                                                                                                                                                                                                                                                                                                                                                                                                                                                                                                                                                                                                                     | W, whichever is greater.                                                                                                                                                                                                                                                                  |
|                                                                                                                                                                                                                                                                                                                                                                                                                                                                                                                                                                                                                                                                                                                                                                                                                                                                                                                                                                                                                                                                                          |                                                                                                                                                                                                                                                                                           |
| Sidefrom PL                                                                                                                                                                                                                                                                                                                                                                                                                                                                                                                                                                                                                                                                                                                                                                                                                                                                                                                                                                                                                                                                              | Rear <del>O</del> from PL                                                                                                                                                                                                                                                                 |
| Fences exceeding six feet in height require a separate permit from the City/County Building Department of that extends past the rear of the house along the side yard or abuts an alley requires approval from the Grand Junction Zoning and Development Code).                                                                                                                                                                                                                                                                                                                                                                                                                                                                                                                                                                                                                                                                                                                                                                                                                          | nt. A fence constructed on a cor-                                                                                                                                                                                                                                                         |
| Fences exceeding six feet in height require a separate permit from the City/County Building Department for that extends past the rear of the house along the side yard or abuts an alley requires approval from                                                                                                                                                                                                                                                                                                                                                                                                                                                                                                                                                                                                                                                                                                                                                                                                                                                                          | ethe fence is located within the story prohibit the placement of swhich may apply. Fences built fication of design and/or mate-                                                                                                                                                           |
| Fences exceeding six feet in height require a separate permit from the City/County Building Department ner lot that extends past the rear of the house along the side yard or abuts an alley requires approval from the Grand Junction Zoning and Development Code).  The owner/applicant must correctly identify all property lines, easements, and rights-of-way and ensure property's boundaries. Covenants, conditions, restrictions, easements and/or rights-of-way may restrictions. The owner/applicant is responsible for compliance with covenants, conditions, and restrictions in easements may be subject to removal at the property owner's sole and absolute expense. Any modifier                                                                                                                                                                                                                                                                                                                                                                                         | ethe fence is located within the ct or prohibit the placement of s which may apply. Fences built fication of design and/or mateartment Director.                                                                                                                                          |
| Fences exceeding six feet in height require a separate permit from the City/County Building Department of that extends past the rear of the house along the side yard or abuts an alley requires approval from the Grand Junction Zoning and Development Code).  The owner/applicant must correctly identify all property lines, easements, and rights-of-way and ensure property's boundaries. Covenants, conditions, restrictions, easements and/or rights-of-way may restriction fence(s). The owner/applicant is responsible for compliance with covenants, conditions, and restriction in easements may be subject to removal at the property owner's sole and absolute expense. Any modificial as approved in this fence permit must be approved, in writing, by the Public Works & Planning Department of the property owner's cost.                                                                                                                                                                                                                                              | nt. A fence constructed on a cor- rom the City Engineer (Section  e the fence is located within the et or prohibit the placement of s which may apply. Fences built fication of design and/or mate- artment Director.  agree to comply with any and all all result in legal action, which |
| Fences exceeding six feet in height require a separate permit from the City/County Building Department of that extends past the rear of the house along the side yard or abuts an alley requires approval from the Grand Junction Zoning and Development Code).  The owner/applicant must correctly identify all property lines, easements, and rights-of-way and ensure property's boundaries. Covenants, conditions, restrictions, easements and/or rights-of-way may restrict fence(s). The owner/applicant is responsible for compliance with covenants, conditions, and restrictions in easements may be subject to removal at the property owner's sole and absolute expense. Any modificial as approved in this fence permit must be approved, in writing, by the Public Works & Planning Department of the property owner's sole and absolute expense. In hereby acknowledge that I have read this application and the information and plot plan are correct; I accodes, ordinances, laws, regulations, or restrictions which apply. I understand that failure to comply shared. | nt. A fence constructed on a cor- rom the City Engineer (Section  e the fence is located within the et or prohibit the placement of s which may apply. Fences built fication of design and/or mate- artment Director.  agree to comply with any and all all result in legal action, which |