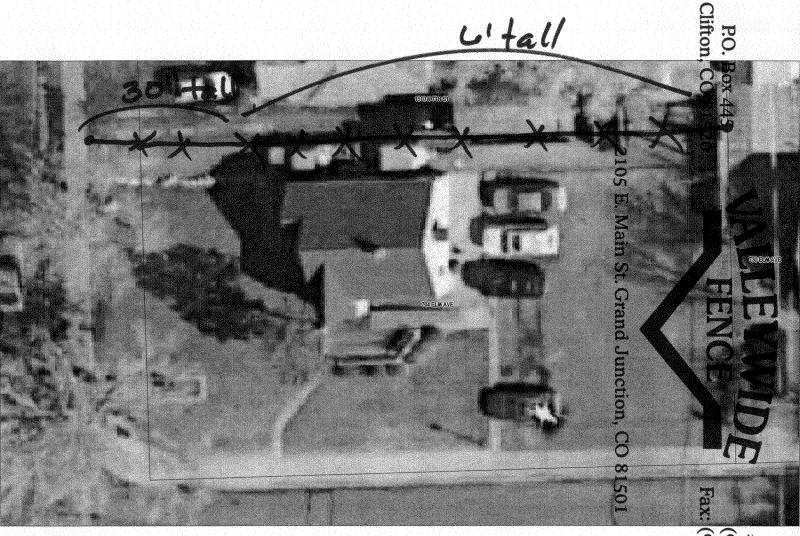

| Property Tax No: 2945-114-13-9-                                                                                                                                                                                                                                                                                                                                                                                                                                                                                                                  | 12                                                                                                                                                                                                                                                                                                                                                                                                                                                       |
|--------------------------------------------------------------------------------------------------------------------------------------------------------------------------------------------------------------------------------------------------------------------------------------------------------------------------------------------------------------------------------------------------------------------------------------------------------------------------------------------------------------------------------------------------|----------------------------------------------------------------------------------------------------------------------------------------------------------------------------------------------------------------------------------------------------------------------------------------------------------------------------------------------------------------------------------------------------------------------------------------------------------|
| Subdivision:                                                                                                                                                                                                                                                                                                                                                                                                                                                                                                                                     |                                                                                                                                                                                                                                                                                                                                                                                                                                                          |
| Property Owner: The Preamancy Centre                                                                                                                                                                                                                                                                                                                                                                                                                                                                                                             | r of Grand Junction, Inc.                                                                                                                                                                                                                                                                                                                                                                                                                                |
| Owner's Telephone: (170) 242-41013                                                                                                                                                                                                                                                                                                                                                                                                                                                                                                               |                                                                                                                                                                                                                                                                                                                                                                                                                                                          |
| Owner's Address: Same                                                                                                                                                                                                                                                                                                                                                                                                                                                                                                                            |                                                                                                                                                                                                                                                                                                                                                                                                                                                          |
| Contractor's Name: Valley wide Fer                                                                                                                                                                                                                                                                                                                                                                                                                                                                                                               | K6                                                                                                                                                                                                                                                                                                                                                                                                                                                       |
|                                                                                                                                                                                                                                                                                                                                                                                                                                                                                                                                                  | 5.8130                                                                                                                                                                                                                                                                                                                                                                                                                                                   |
| Contractor's Address: Stop E Main ?                                                                                                                                                                                                                                                                                                                                                                                                                                                                                                              | Jt.                                                                                                                                                                                                                                                                                                                                                                                                                                                      |
| <b>▲</b>                                                                                                                                                                                                                                                                                                                                                                                                                                                                                                                                         | 30" tall Vingl                                                                                                                                                                                                                                                                                                                                                                                                                                           |
| Plot plan must show property lines and property dimensions, all easements, all rights-of-way, all structures, all setbacks from property lines, and fence height(s). NOTE: Property line is likely one foot or more behind the sidewalk.                                                                                                                                                                                                                                                                                                         |                                                                                                                                                                                                                                                                                                                                                                                                                                                          |
| THIS SECTION TO BE COMPLETED BY COM                                                                                                                                                                                                                                                                                                                                                                                                                                                                                                              | MUNITY DEVELOPMENT DEPARTMENT STAFF                                                                                                                                                                                                                                                                                                                                                                                                                      |
| zone $pp$                                                                                                                                                                                                                                                                                                                                                                                                                                                                                                                                        | SETBACKS: Front from property line (PL) or                                                                                                                                                                                                                                                                                                                                                                                                               |
| SPECIAL CONDITIONS                                                                                                                                                                                                                                                                                                                                                                                                                                                                                                                               | from center of ROW, whichever is greater.                                                                                                                                                                                                                                                                                                                                                                                                                |
|                                                                                                                                                                                                                                                                                                                                                                                                                                                                                                                                                  |                                                                                                                                                                                                                                                                                                                                                                                                                                                          |
|                                                                                                                                                                                                                                                                                                                                                                                                                                                                                                                                                  | Sidefrom PL Rearfrom PL                                                                                                                                                                                                                                                                                                                                                                                                                                  |
|                                                                                                                                                                                                                                                                                                                                                                                                                                                                                                                                                  |                                                                                                                                                                                                                                                                                                                                                                                                                                                          |
| lot that extends past the rear of the house along the side yard or abuthe Grand Junction Zoning and Development Code).  The owner/applicant must correctly identify all property lines, ease property's boundaries. Covenants, conditions, restrictions, easen fence(s). The owner/applicant is responsible for compliance with coveragements may be subject to removal at the property owner's sole approved in this fence permit must be approved, in writing, by the Compliance with coverage approved in this fence permit must be approved. | Sidefrom PL Rearfrom PL  ne City/County Building Department. A fence constructed on a corner ats an alley requires approval from the City Engineer (Section 4.1.J of ments, and rights-of-way and ensure the fence is located within the ments and/or rights-of-way may restrict or prohibit the placement of venants, conditions, and restrictions which may apply. Fences built in and absolute expense. Any modification of design and/or material as |