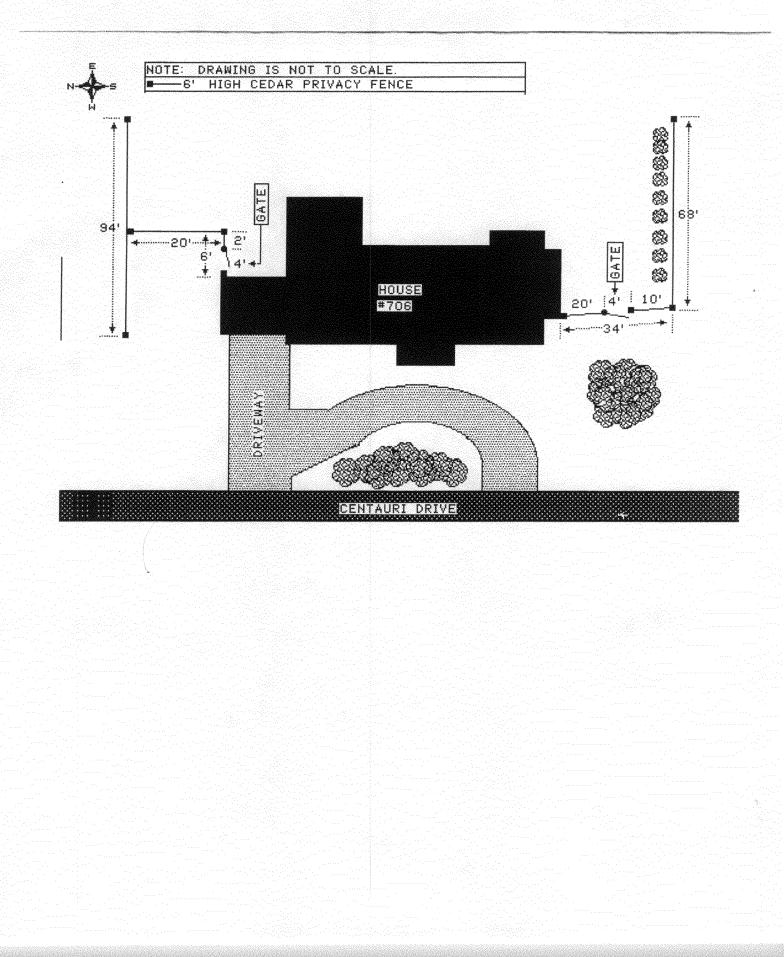

| Grand Junction                                                                                                                                                                                                                                   | Fence Permit<br>Community Development Departmen<br>250 North 5 <sup>th</sup> Street<br>Grand Junction, CO 81501<br>Phone: (970) 244-1430 FAX (970) 236-40 |                    | 15326<br>FEE \$10.00                  |  |  |
|--------------------------------------------------------------------------------------------------------------------------------------------------------------------------------------------------------------------------------------------------|-----------------------------------------------------------------------------------------------------------------------------------------------------------|--------------------|---------------------------------------|--|--|
| Property Address: 706 (                                                                                                                                                                                                                          | Lentauri Drive                                                                                                                                            |                    |                                       |  |  |
| Property Tax No:                                                                                                                                                                                                                                 | 354-25-002                                                                                                                                                |                    |                                       |  |  |
| Subdivision: Calax                                                                                                                                                                                                                               | y                                                                                                                                                         |                    |                                       |  |  |
| Property Owner: Randal                                                                                                                                                                                                                           | France                                                                                                                                                    |                    |                                       |  |  |
| Owner's Telephone:                                                                                                                                                                                                                               |                                                                                                                                                           |                    | · · · · · · · · · · · · · · · · · · · |  |  |
| Owner's Address: Same                                                                                                                                                                                                                            | as above                                                                                                                                                  |                    |                                       |  |  |
| Contractor's Name: 565                                                                                                                                                                                                                           | Fence Company,                                                                                                                                            | Inc.               |                                       |  |  |
| Contractor's Telephone: (970)                                                                                                                                                                                                                    | 243-2723                                                                                                                                                  |                    | ·                                     |  |  |
| Contractor's Address: 2686                                                                                                                                                                                                                       | - J-70 Bus. hoop,                                                                                                                                         | Grand Ju           | nation, CO 8150)                      |  |  |
| Fence Material & Height:                                                                                                                                                                                                                         | Cedar Privacy                                                                                                                                             |                    |                                       |  |  |
| /<br>Plot plan must show property lines and property dimensions, all easements, all rights-of-way, all structures, all setbacks<br>from property lines, and fence height(s). NOTE: Property line is likely one foot or more behind the sidewalk. |                                                                                                                                                           |                    |                                       |  |  |
| THIS SECTION TO BE                                                                                                                                                                                                                               | COMPLETED BY COMMUNITY DEVEL                                                                                                                              | OPMENT DEPART      | MENT STAFF                            |  |  |
| ZONER-A                                                                                                                                                                                                                                          | SETBACKS:                                                                                                                                                 | Front from         | n property line (PL) or               |  |  |
| SPECIAL CONDITIONS $\mathcal{N}$                                                                                                                                                                                                                 | / <u>A</u>                                                                                                                                                | m center of ROW, w | hichever is greater.                  |  |  |
|                                                                                                                                                                                                                                                  | Side                                                                                                                                                      | from PL Re         | ar from PL                            |  |  |