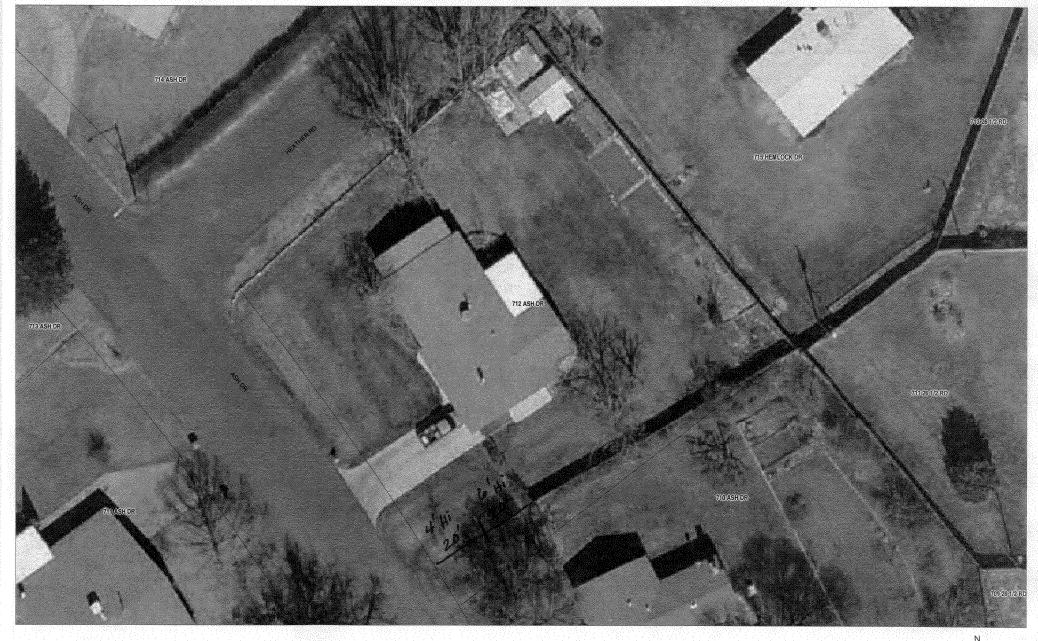

Property Address: 7/2 Osh Drive

## **Fence Permit**

PERMIT # Nº

15417

Fee \$10.00

Public Works & Planning Department 250 North 5th Street Grand Junction, CO 81501 Phone: (970) 244-1430 FAX: (970) 256-4031

| Property Tax No:                                                                                                                                                                                       |                     |                   |                     |                       |
|--------------------------------------------------------------------------------------------------------------------------------------------------------------------------------------------------------|---------------------|-------------------|---------------------|-----------------------|
| Subdivision: Lunset Jerrace                                                                                                                                                                            |                     |                   |                     |                       |
| Property Owner: Charles of 4 Glenda                                                                                                                                                                    | J. Peffe            | 'N                |                     |                       |
| Owner's Telephone: 970-248-9423                                                                                                                                                                        |                     |                   |                     |                       |
| Owner's Address: 7/2 ash Orine                                                                                                                                                                         |                     |                   |                     |                       |
| Contractor's Name:                                                                                                                                                                                     |                     |                   |                     |                       |
| Contractor's Telephone:                                                                                                                                                                                |                     |                   |                     |                       |
| Contractor's Address:                                                                                                                                                                                  |                     |                   |                     |                       |
| Fence Material & Height: Left. Cedar 4                                                                                                                                                                 | cement.             | 20 ft (6 f        | 4) 20 fr            | (4ft.)                |
| Plot plan must show property lines and property dimesetbacks from property lines, and fence height(s). NOTE                                                                                            | ensions, all eas    | sements, all ri   | ghts-of-way,        | all structures, all   |
|                                                                                                                                                                                                        | -                   | <del>-</del>      |                     | illid tile sidewaik.  |
| THIS SECTION TO BE COM                                                                                                                                                                                 | IPLETED BY F        | LANNING ST        | AFF                 | A SE SES              |
| ZONE                                                                                                                                                                                                   | SETBACKS:           | Front <u>20</u>   | from prop           | perty line (PL) or    |
| SPECIAL CONDITIONS                                                                                                                                                                                     | fr                  | om center of I    | ROW, which          | ever is greater.      |
|                                                                                                                                                                                                        | Side                | from PL           | Rear_ <del>-€</del> | from PL               |
|                                                                                                                                                                                                        |                     |                   |                     |                       |
| Fences exceeding six feet in height require a separate permit fron<br>ner lot that extends past the rear of the house along the side yard<br>4.1.J of the Grand Junction Zoning and Development Code). |                     |                   |                     |                       |
| •                                                                                                                                                                                                      |                     |                   |                     |                       |
| The owner/applicant must correctly identify all property lines, eas<br>property's boundaries. Covenants, conditions, restrictions, easem                                                               |                     |                   |                     |                       |
| fence(s). The owner/applicant is responsible for compliance with                                                                                                                                       | covenants, conditi  | ons, and restrict | ons which ma        | y apply. Fences built |
| in easements may be subject to removal at the property owner's srial as approved in this fence permit must be approved, in writing.                                                                    |                     |                   |                     |                       |
| I hereby acknowledge that I have read this application and the inf                                                                                                                                     | ormation and plot   | plan are correct: | I agree to con      | nply with any and all |
| codes, ordinances, laws, regulations, or restrictions which apply.<br>may include but not necessarily be limited to removal of the fence                                                               | I understand that t | failure to comply |                     |                       |
| Applicant's Signature Heula X. Peff                                                                                                                                                                    | ler)                |                   | Date                | -21-08                |
| Planning Approval <u>Pat Dunles</u>                                                                                                                                                                    |                     |                   | Date                | 7/21/08               |
| City Engineer's Approval (if required)                                                                                                                                                                 |                     | .,                | Date                |                       |

## 712 Ash Dr