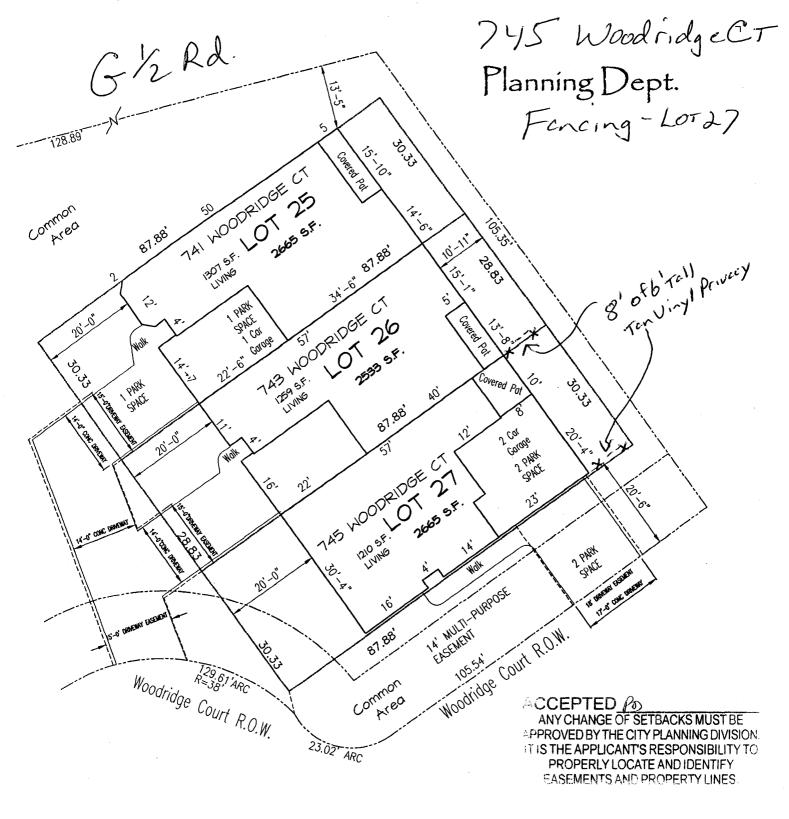

## FENCE PERMIT GRAND JUNCTION COMMUNITY DEVELOPMENT DEPARTMENT

| Property Address: 245 L                                                                                                      | Joodridge CT, Gran                                                                              | 15ct C081505                                                                                                                                                                                                                        |
|------------------------------------------------------------------------------------------------------------------------------|-------------------------------------------------------------------------------------------------|-------------------------------------------------------------------------------------------------------------------------------------------------------------------------------------------------------------------------------------|
|                                                                                                                              | 41-3)-027                                                                                       | 7                                                                                                                                                                                                                                   |
| Subdivision: Wood ridg                                                                                                       |                                                                                                 |                                                                                                                                                                                                                                     |
| <b>y</b>                                                                                                                     | T Homes at Woodridge                                                                            | 16                                                                                                                                                                                                                                  |
|                                                                                                                              | 0822 (Dan)                                                                                      |                                                                                                                                                                                                                                     |
|                                                                                                                              | = 12 Rd G.J. CO8                                                                                | 1503                                                                                                                                                                                                                                |
|                                                                                                                              | ART CONST                                                                                       |                                                                                                                                                                                                                                     |
| Contractor's Telephone: 234-                                                                                                 | ••                                                                                              |                                                                                                                                                                                                                                     |
|                                                                                                                              | EZRO G. J. CO &                                                                                 | 81503                                                                                                                                                                                                                               |
| Fence Material & Height: 6 Tal                                                                                               | I Tan viny Drivacy                                                                              |                                                                                                                                                                                                                                     |
| Plot plan must show property lines and                                                                                       | d property dimensions, all easements, all<br>s). NOTE: Property line is likely one foot         | rights-of-way, all structures, all setbacks                                                                                                                                                                                         |
| THIS SECTION TO BE C                                                                                                         | COMPLETED BY COMMUNITY DEVELO                                                                   | OPMENT DEPARTMENT STAFF                                                                                                                                                                                                             |
| zone $PD$                                                                                                                    | SETBACKS: F                                                                                     | ront from property line (PL) or                                                                                                                                                                                                     |
| SPECIAL CONDITIONS                                                                                                           | from                                                                                            | center of ROW, whichever is greater.                                                                                                                                                                                                |
|                                                                                                                              | Side                                                                                            | from PL Rear from PL                                                                                                                                                                                                                |
|                                                                                                                              |                                                                                                 |                                                                                                                                                                                                                                     |
|                                                                                                                              | along the side yard or abuts an alley requires                                                  | ding Department. A fence constructed on a corner s approval from the City Engineer (Section 4.1.J of                                                                                                                                |
| property's boundaries. Covenants, condence(s). The owner/applicant is responsible easements may be subject to removal at the | ditions, restrictions, easements and/or rights<br>ble for compliance with covenants, conditions | of-way and ensure the fence is located within the s-of-way may restrict or prohibit the placement of and restrictions which may apply. Fences built in se. Any modification of design and/or material as oment Department Director. |
| codes, ordinances, laws, regulations, or re-                                                                                 |                                                                                                 | an are correct; I agree to comply with any and all ure to comply shall result in legal action, which may                                                                                                                            |
| Applicant's Signature                                                                                                        |                                                                                                 | Date 59-27-1008                                                                                                                                                                                                                     |
| Community Development's Approval _                                                                                           | Pat Olinba                                                                                      | Date                                                                                                                                                                                                                                |
| City Engineer's Approval (if required) _                                                                                     |                                                                                                 | Date                                                                                                                                                                                                                                |
| VALID FOR SIX MONTHS FROM DA                                                                                                 | TE OF ISSUANCE (Section 2.2.E.1.d Gr                                                            | and Junction Zoning & Development Code)                                                                                                                                                                                             |
| (White: Planning)                                                                                                            | (Yellow: Customer)                                                                              | (Pink: Code Enforcement)                                                                                                                                                                                                            |

Daniel R. Gearhart 970/244-8975

DATE: 12./20/07

SPEC TRIPLEX LOTS 25-26-27 741 - 743 - 745 WOODRIDGE COURT

|         | ACTUAL | SETBACKS | MIN |
|---------|--------|----------|-----|
| 741-743 | 20'    | FRONT:   | 20' |
| 745     | 20'-6" | FRONT:   | 20' |
|         | 10'    | REAR:    | 10' |
| 741     | 13'-6" | SIDE:    | 5'  |
| 745     | 20'-0" | SIDE:    | 5'  |

FRONT SETBACKS ON BOTH SOUTH AND WEST SIDES

1