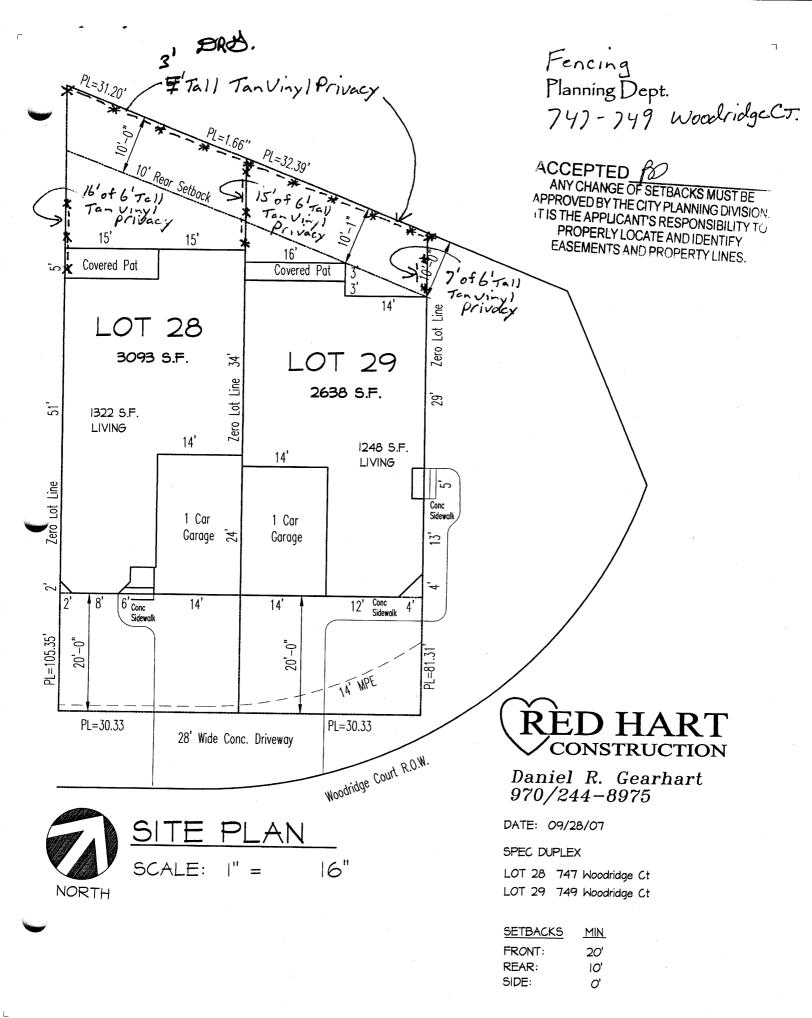

## Fence Permit

PERMIT #

1/1992

| Grand Junction COLORADO                                                                                                     | Community Development Depa<br>250 North 5 <sup>th</sup> Street<br>Grand Junction, CO 81501<br>Phone: (970) 244-1430 FAX (970) 2                                     |                                                        | FEE \$10.00                                                          |
|-----------------------------------------------------------------------------------------------------------------------------|---------------------------------------------------------------------------------------------------------------------------------------------------------------------|--------------------------------------------------------|----------------------------------------------------------------------|
|                                                                                                                             | Wood ridge CT                                                                                                                                                       | , G.J, C                                               | 0 81505                                                              |
|                                                                                                                             | 141-37-029                                                                                                                                                          |                                                        |                                                                      |
| Subdivision: Woodrida                                                                                                       |                                                                                                                                                                     |                                                        |                                                                      |
| Property Owner: RED HAI                                                                                                     | IT Homes at Wood                                                                                                                                                    | ridge                                                  |                                                                      |
| Owner's Telephone: 234-0                                                                                                    |                                                                                                                                                                     | 7                                                      |                                                                      |
| Owner's Address: 2320 -                                                                                                     | E/2 Rd. G.J. Ci                                                                                                                                                     | 081503                                                 |                                                                      |
|                                                                                                                             | HART CONST.                                                                                                                                                         |                                                        |                                                                      |
| Contractor's Telephone: 234                                                                                                 |                                                                                                                                                                     |                                                        |                                                                      |
| Operators at a rise Autologica                                                                                              | -1 - 1                                                                                                                                                              |                                                        |                                                                      |
| Fence Material & Height: #13                                                                                                | D-E/2 Rd.<br>Witch viny / 2 Bil Pr                                                                                                                                  | ivacy and                                              | 6'Tall Privacy                                                       |
| Plot plan must show property lines                                                                                          | and property dimensions, all easeme ht(s). NOTE: Property line is likely or                                                                                         | nts, all rights-of-way, a                              | all structures, all setbacks                                         |
| THIS SECTION TO B                                                                                                           | E COMPLETED BY COMMUNITY D                                                                                                                                          | EVELOPMENT DEP                                         | ARTMENT STAFF                                                        |
| zone PD                                                                                                                     | SETBAC                                                                                                                                                              | CKS: Front 2.0                                         | from property line (PL) or                                           |
| SPECIAL CONDITIONS                                                                                                          |                                                                                                                                                                     | from center of ROV                                     | V, whichever is greater.                                             |
|                                                                                                                             | Side                                                                                                                                                                | Trom PL                                                |                                                                      |
|                                                                                                                             |                                                                                                                                                                     |                                                        |                                                                      |
| Fences exceeding six feet in height red<br>lot that extends past the rear of the ho<br>the Grand Junction Zoning and Develo | uire a separate permit from the City/Cou<br>use along the side yard or abuts an alley<br>opment Code).                                                              | nty Building Department<br>requires approval from t    | . A fence constructed on a corner he City Engineer (Section 4.1.J of |
| <u>property's boundaries</u> .    Covenants, c<br>fence(s).  The owner/applicant is respo                                   | entify all property lines, easements, and onditions, restrictions, easements and/onsible for compliance with covenants, coat the property owner's sole and absolute | or rights-of-way may res<br>nditions, and restrictions | trict or prohibit the placement of which may apply. Fences built in  |