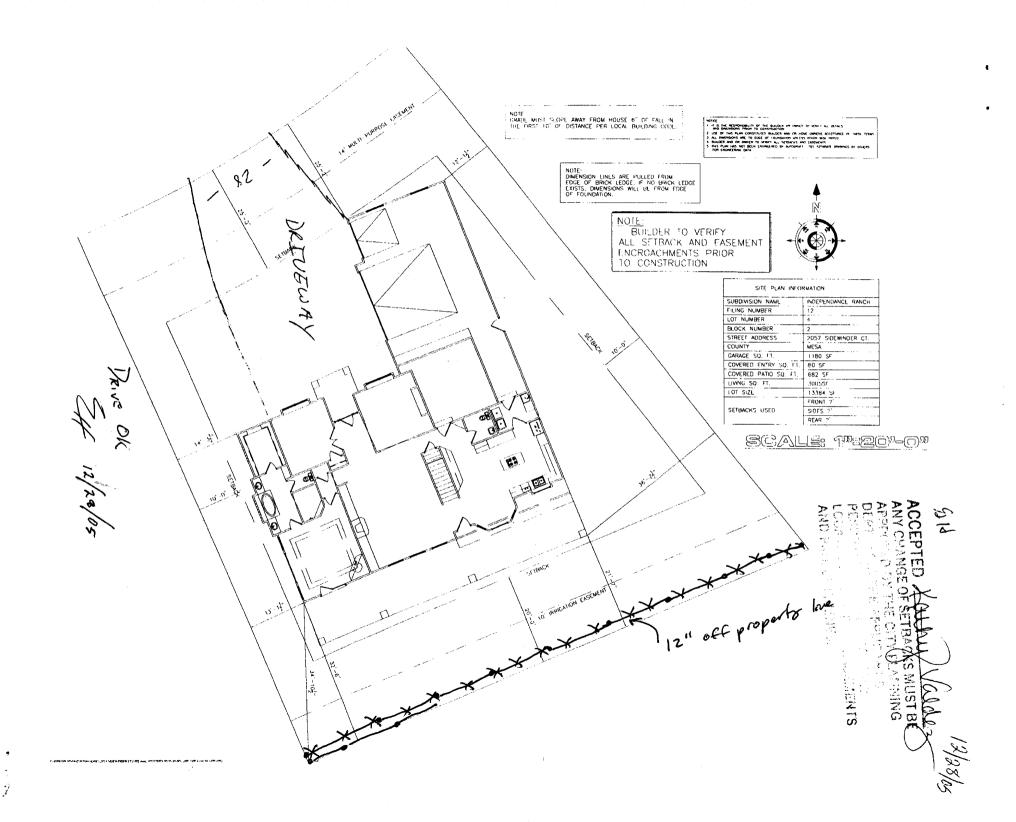

| Property Address: 2057 Side win                                                                                                                                                                                                          | der c+                                                                                                                                                              |
|------------------------------------------------------------------------------------------------------------------------------------------------------------------------------------------------------------------------------------------|---------------------------------------------------------------------------------------------------------------------------------------------------------------------|
| Property Tax No: 2697 - 354 - 15                                                                                                                                                                                                         |                                                                                                                                                                     |
| Subdivision: <u>Fude Pendants</u> Race                                                                                                                                                                                                   | sh Independence Rumb                                                                                                                                                |
| Property Owner: Jeanne Robinson                                                                                                                                                                                                          |                                                                                                                                                                     |
| Owner's Telephone: 720 384 6009                                                                                                                                                                                                          |                                                                                                                                                                     |
| Owner's Address: 2057 5, de wind                                                                                                                                                                                                         | er ct                                                                                                                                                               |
| Contractor's Name:/A                                                                                                                                                                                                                     |                                                                                                                                                                     |
| '                                                                                                                                                                                                                                        |                                                                                                                                                                     |
|                                                                                                                                                                                                                                          |                                                                                                                                                                     |
| Fence Material & Height: 6' celar                                                                                                                                                                                                        |                                                                                                                                                                     |
| Plot plan must show property lines and property dimensions, all easements, all rights-of-way, all structures, all setbacks from property lines, and fence height(s). NOTE: Property line is likely one foot or more behind the sidewalk. |                                                                                                                                                                     |
| THIS SECTION TO BE COMP                                                                                                                                                                                                                  | PLETED BY PLANNING STAFF                                                                                                                                            |
| ZONE PD                                                                                                                                                                                                                                  | SETBACKS: Front from property line (PL) or                                                                                                                          |
| SPECIAL CONDITIONS                                                                                                                                                                                                                       | from center of ROW, whichever is greater.                                                                                                                           |
|                                                                                                                                                                                                                                          | Side from PL Rear from PL                                                                                                                                           |
|                                                                                                                                                                                                                                          |                                                                                                                                                                     |
|                                                                                                                                                                                                                                          | the City/County Building Department. A fence constructed on a coror abuts an alley requires approval from the City Engineer (Section                                |
| property's boundaries. Covenants, conditions, restrictions, easeme fence(s). The owner/applicant is responsible for compliance with co                                                                                                   | ovenants, conditions, and restrictions which may apply. Fences built ole and absolute expense. Any modification of design and/or mate-                              |
|                                                                                                                                                                                                                                          | rmation and plot plan are correct; I agree to comply with any and all understand that failure to comply shall result in legal action, which s) at the owner's cost. |
| Applicant's Signature                                                                                                                                                                                                                    | <sub>Date</sub>                                                                                                                                                     |
| Applicant's Signature                                                                                                                                                                                                                    | Date 5-27-8  Date 5-27-08                                                                                                                                           |
| City Engineer's Approval (if required)                                                                                                                                                                                                   | Date                                                                                                                                                                |
| VALID FOR SIX MONTHS FROM DATE OF ISSUANCE                                                                                                                                                                                               | F (Section 2.2 F.1 d Grand Junction Zoning & Development Code)                                                                                                      |