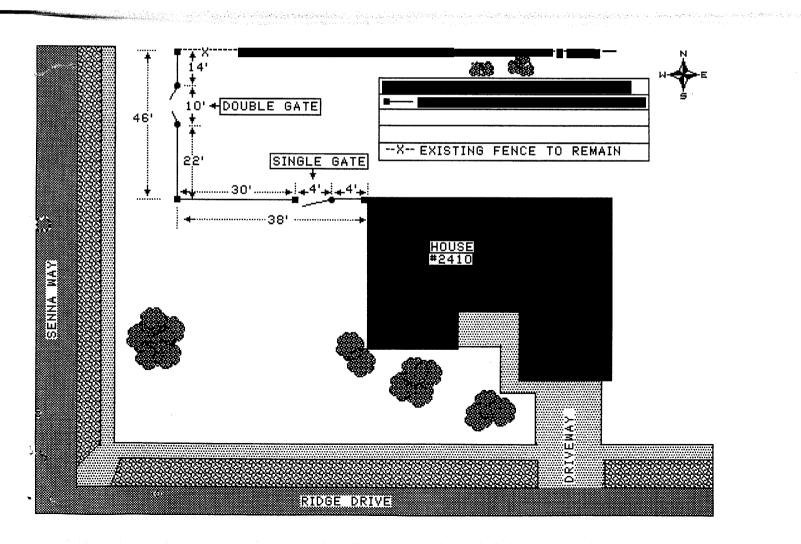

## **Fence Permit**

Community Development Department 250 North 5<sup>th</sup> Street Grand Junction, CO 81501 Phone: (970) 244-1430 FAX (970) 236-4031 PERMIT#

FEE \$10.00

(Pink: Code Enforcement)

| Property Address: 2416 Ridge Drive                                                                                                                                                                                                                                                                                                                                                                                                                                                                                                                                                                                                                                        |                                            |
|---------------------------------------------------------------------------------------------------------------------------------------------------------------------------------------------------------------------------------------------------------------------------------------------------------------------------------------------------------------------------------------------------------------------------------------------------------------------------------------------------------------------------------------------------------------------------------------------------------------------------------------------------------------------------|--------------------------------------------|
| Property Tax No: 2945-011-30-003                                                                                                                                                                                                                                                                                                                                                                                                                                                                                                                                                                                                                                          |                                            |
| Subdivision: Phasisant Run SV                                                                                                                                                                                                                                                                                                                                                                                                                                                                                                                                                                                                                                             |                                            |
| Property Owner: Harlow Brown                                                                                                                                                                                                                                                                                                                                                                                                                                                                                                                                                                                                                                              |                                            |
| Owner's Telephone:                                                                                                                                                                                                                                                                                                                                                                                                                                                                                                                                                                                                                                                        |                                            |
| Owner's Address: 2410 Ridge Drive                                                                                                                                                                                                                                                                                                                                                                                                                                                                                                                                                                                                                                         |                                            |
| Contractor's Name: 125 Fence Company, Inc                                                                                                                                                                                                                                                                                                                                                                                                                                                                                                                                                                                                                                 |                                            |
| Contractor's Telephone: (970) 243-3723                                                                                                                                                                                                                                                                                                                                                                                                                                                                                                                                                                                                                                    |                                            |
| Contractor's Address: 2886 I-70 Bus hoop, Corand Jet, CO 81501                                                                                                                                                                                                                                                                                                                                                                                                                                                                                                                                                                                                            |                                            |
| Fence Material & Height: 6 High (Polar Privacy)                                                                                                                                                                                                                                                                                                                                                                                                                                                                                                                                                                                                                           |                                            |
| Plot plan must show property lines and property dimensions, all easements, all rights-of-way, all structures, all setbacks from property lines, and fence height(s). NOTE: Property line is likely one foot or more behind the sidewalk.                                                                                                                                                                                                                                                                                                                                                                                                                                  |                                            |
| trom property lines, and tence neight(s). NOTE: Property line is likely                                                                                                                                                                                                                                                                                                                                                                                                                                                                                                                                                                                                   | one foot or more pening the sidewalk.      |
| THIS SECTION TO BE COMPLETED BY COMMUNIT                                                                                                                                                                                                                                                                                                                                                                                                                                                                                                                                                                                                                                  | / DEVELOPMENT DEPARTMENT STAFF             |
| ZONE SETE                                                                                                                                                                                                                                                                                                                                                                                                                                                                                                                                                                                                                                                                 | BACKS: Front 20 from property line (PL) or |
| SPECIAL CONDITIONS                                                                                                                                                                                                                                                                                                                                                                                                                                                                                                                                                                                                                                                        | from center of ROW, whichever is greater.  |
| Side                                                                                                                                                                                                                                                                                                                                                                                                                                                                                                                                                                                                                                                                      | from PL Rear from PL                       |
|                                                                                                                                                                                                                                                                                                                                                                                                                                                                                                                                                                                                                                                                           |                                            |
| Fences exceeding six feet in height require a separate permit from the City/County Building Department. A fence constructed on a corner lot that extends past the rear of the house along the side yard or abuts an alley requires approval from the City Engineer (Section 4.1.J of the Grand Junction Zoning and Development Code).                                                                                                                                                                                                                                                                                                                                     |                                            |
| The owner/applicant must correctly identify all property lines, easements, and rights-of-way and ensure the fence is located within the property's boundaries. Covenants, conditions, restrictions, easements and/or rights-of-way may restrict or prohibit the placement of fence(s). The owner/applicant is responsible for compliance with covenants, conditions, and restrictions which may apply. Fences built in easements may be subject to removal at the property owner's sole and absolute expense. Any modification of design and/or material as approved in this fence permit must be approved, in writing, by the Community Development Department Director. |                                            |
| I hereby acknowledge that I have read this application and the information and plot plan are correct; I agree to comply with any and all codes, ordinances, laws, regulations, or restrictions which apply. I understand that failure to comply shall result in legal action, which may include but not necessarily be limited to removal of the fence(s) at the owner's cost.                                                                                                                                                                                                                                                                                            |                                            |
| Applicant's Signature Lac Dames                                                                                                                                                                                                                                                                                                                                                                                                                                                                                                                                                                                                                                           | Date <u>6/20/08</u>                        |
| Community Development's Approval fat Dunlag                                                                                                                                                                                                                                                                                                                                                                                                                                                                                                                                                                                                                               | Date <u>6/20/08</u>                        |
| City Engineer's Approval (if required)                                                                                                                                                                                                                                                                                                                                                                                                                                                                                                                                                                                                                                    | Date                                       |
| VALID FOR SIX MONTHS FROM DATE OF ISSUANCE (Section 2.2.E.1.d Grand Junction Zoning & Development Code)                                                                                                                                                                                                                                                                                                                                                                                                                                                                                                                                                                   |                                            |