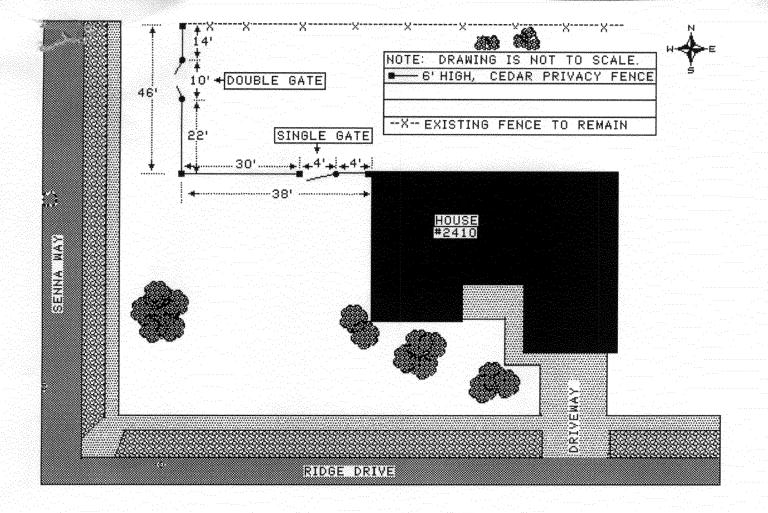

## **Fence Permit**

Community Development Department 250 North 5<sup>th</sup> Street Grand Junction, CO 81501 Phone: (970) 244-1430 FAX (970) 236-4031 PERMIT#

FEE \$10.00

(Pink: Code Enforcement)

| Property Address: 2416 Ridge Drive                                                                                                                                                                                                                                                                                                                                                                                                                                                                                                                                                                                                                                        |                                            |
|---------------------------------------------------------------------------------------------------------------------------------------------------------------------------------------------------------------------------------------------------------------------------------------------------------------------------------------------------------------------------------------------------------------------------------------------------------------------------------------------------------------------------------------------------------------------------------------------------------------------------------------------------------------------------|--------------------------------------------|
| Property Tax No: 2945-011-30-003                                                                                                                                                                                                                                                                                                                                                                                                                                                                                                                                                                                                                                          |                                            |
| Subdivision: Phasisant Run SV                                                                                                                                                                                                                                                                                                                                                                                                                                                                                                                                                                                                                                             |                                            |
| Property Owner: Harlow Brown                                                                                                                                                                                                                                                                                                                                                                                                                                                                                                                                                                                                                                              |                                            |
| Owner's Telephone:                                                                                                                                                                                                                                                                                                                                                                                                                                                                                                                                                                                                                                                        |                                            |
| Owner's Address: 2410 Ridge Drive                                                                                                                                                                                                                                                                                                                                                                                                                                                                                                                                                                                                                                         |                                            |
| Contractor's Name: 125 Fence Company, Inc                                                                                                                                                                                                                                                                                                                                                                                                                                                                                                                                                                                                                                 |                                            |
| Contractor's Telephone: (970) 243-3723                                                                                                                                                                                                                                                                                                                                                                                                                                                                                                                                                                                                                                    |                                            |
| Contractor's Address: 2886 I-70 Bus hoop, Corand Jet, CO 81501                                                                                                                                                                                                                                                                                                                                                                                                                                                                                                                                                                                                            |                                            |
| Fence Material & Height: 6 High (Polar Privacy)                                                                                                                                                                                                                                                                                                                                                                                                                                                                                                                                                                                                                           |                                            |
| Plot plan must show property lines and property dimensions, all easements, all rights-of-way, all structures, all setbacks from property lines, and fence height(s). NOTE: Property line is likely one foot or more behind the sidewalk.                                                                                                                                                                                                                                                                                                                                                                                                                                  |                                            |
| trom property lines, and tence neight(s). NOTE: Property line is likely                                                                                                                                                                                                                                                                                                                                                                                                                                                                                                                                                                                                   | one foot or more pening the sidewalk.      |
| THIS SECTION TO BE COMPLETED BY COMMUNIT                                                                                                                                                                                                                                                                                                                                                                                                                                                                                                                                                                                                                                  | / DEVELOPMENT DEPARTMENT STAFF             |
| ZONE SETE                                                                                                                                                                                                                                                                                                                                                                                                                                                                                                                                                                                                                                                                 | BACKS: Front 20 from property line (PL) or |
| SPECIAL CONDITIONS                                                                                                                                                                                                                                                                                                                                                                                                                                                                                                                                                                                                                                                        | from center of ROW, whichever is greater.  |
| Side                                                                                                                                                                                                                                                                                                                                                                                                                                                                                                                                                                                                                                                                      | from PL Rear from PL                       |
|                                                                                                                                                                                                                                                                                                                                                                                                                                                                                                                                                                                                                                                                           |                                            |
| Fences exceeding six feet in height require a separate permit from the City/County Building Department. A fence constructed on a corner lot that extends past the rear of the house along the side yard or abuts an alley requires approval from the City Engineer (Section 4.1.J of the Grand Junction Zoning and Development Code).                                                                                                                                                                                                                                                                                                                                     |                                            |
| The owner/applicant must correctly identify all property lines, easements, and rights-of-way and ensure the fence is located within the property's boundaries. Covenants, conditions, restrictions, easements and/or rights-of-way may restrict or prohibit the placement of fence(s). The owner/applicant is responsible for compliance with covenants, conditions, and restrictions which may apply. Fences built in easements may be subject to removal at the property owner's sole and absolute expense. Any modification of design and/or material as approved in this fence permit must be approved, in writing, by the Community Development Department Director. |                                            |
| I hereby acknowledge that I have read this application and the information and plot plan are correct; I agree to comply with any and all codes, ordinances, laws, regulations, or restrictions which apply. I understand that failure to comply shall result in legal action, which may include but not necessarily be limited to removal of the fence(s) at the owner's cost.                                                                                                                                                                                                                                                                                            |                                            |
| Applicant's Signature Lac Dames                                                                                                                                                                                                                                                                                                                                                                                                                                                                                                                                                                                                                                           | Date <u>6/20/08</u>                        |
| Community Development's Approval fat Dunlag                                                                                                                                                                                                                                                                                                                                                                                                                                                                                                                                                                                                                               | Date <u>6/20/08</u>                        |
| City Engineer's Approval (if required)                                                                                                                                                                                                                                                                                                                                                                                                                                                                                                                                                                                                                                    | Date                                       |
| VALID FOR SIX MONTHS FROM DATE OF ISSUANCE (Section 2.2.E.1.d Grand Junction Zoning & Development Code)                                                                                                                                                                                                                                                                                                                                                                                                                                                                                                                                                                   |                                            |