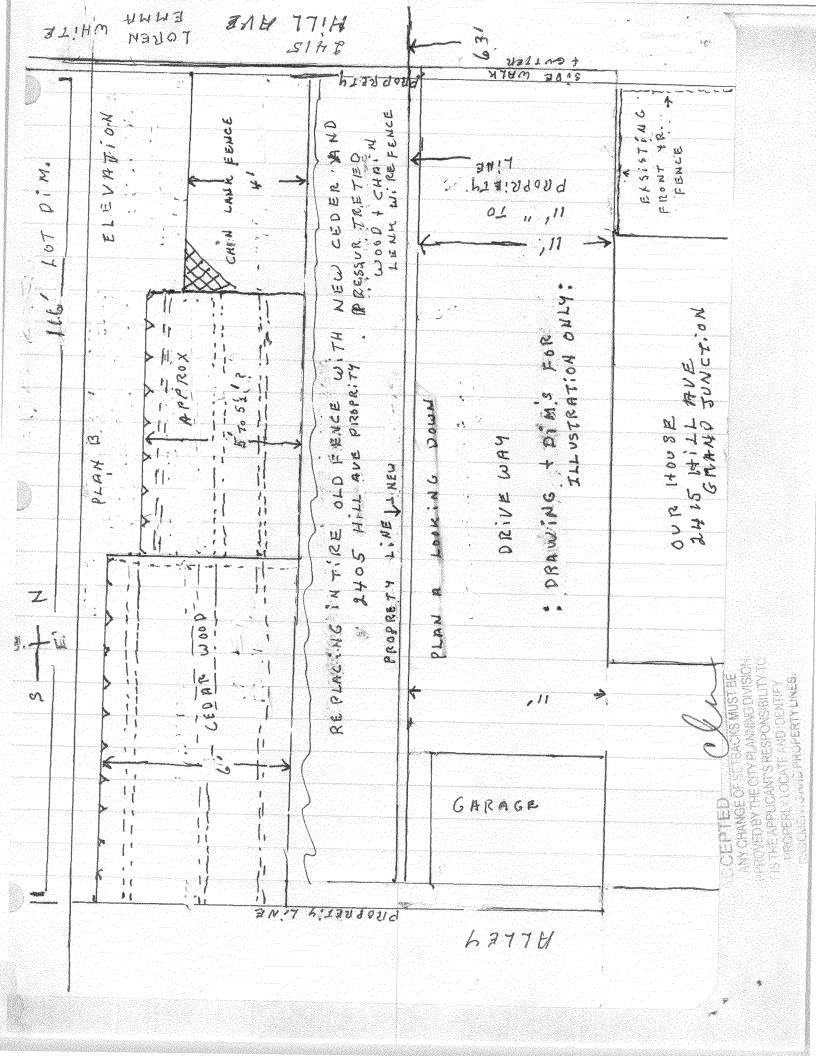

| Property Address: 24/5 Will Ave                                                                                                                                                                                                                                                                                                                                                |
|--------------------------------------------------------------------------------------------------------------------------------------------------------------------------------------------------------------------------------------------------------------------------------------------------------------------------------------------------------------------------------|
| Property Tax No: 2945-131-05-00Z                                                                                                                                                                                                                                                                                                                                               |
| subdivision: Teller ARMS Sub - Lot 2 Revised BIK4                                                                                                                                                                                                                                                                                                                              |
| Property Owner: 20REN + EMMA WHITE                                                                                                                                                                                                                                                                                                                                             |
| Owner's Telephone: 1-970- 242- 5328                                                                                                                                                                                                                                                                                                                                            |
| Owner's Address: 2415 HILL AVE, GRAND CO. 815-01                                                                                                                                                                                                                                                                                                                               |
| Contractor's Name: SELE                                                                                                                                                                                                                                                                                                                                                        |
| Contractor's Telephone: SAME 45 A BOUE                                                                                                                                                                                                                                                                                                                                         |
| Contractor's Address: SAME AS A BOUE                                                                                                                                                                                                                                                                                                                                           |
| Fence Material & Height: 6 - 5 + 4 chain link.  Codan Codan                                                                                                                                                                                                                                                                                                                    |
| Plot plan must show property lines and property dimensions, all easements, all rights-of-way, all structures, all setbacks from property lines, and fence height(s). NOTE: Property line is likely one foot or more behind the sidewalk.                                                                                                                                       |
| THIS SECTION TO BE COMPLETED BY PLANNING STAFF                                                                                                                                                                                                                                                                                                                                 |
| ZONE SETBACKS: Front from property line (PL) or                                                                                                                                                                                                                                                                                                                                |
| SPECIAL CONDITIONS Les Acing (XIString) from center of ROW, whichever is greater                                                                                                                                                                                                                                                                                               |
| SPECIAL CONDITIONS Lep Acing existing from center of ROW, whichever is greater.  from PL Rear from PL                                                                                                                                                                                                                                                                          |
|                                                                                                                                                                                                                                                                                                                                                                                |
| Fences exceeding six feet in height require a separate permit from the City/County Building Department. A fence constructed on a corner lot that extends past the rear of the house along the side yard or abuts an alley requires approval from the City Engineer (Section 4.1.J of the Grand Junction Zoning and Development Code).                                          |
| The owner/applicant must correctly identify all property lines, easements, and rights-of-way and ensure the fence is located within the                                                                                                                                                                                                                                        |
| property's boundaries. Covenants, conditions, restrictions, easements and/or rights-of-way may restrict or prohibit the placement of fence(s). The owner/applicant is responsible for compliance with covenants, conditions, and restrictions which may apply. Fences built                                                                                                    |
| in easements may be subject to removal at the property owner's sole and absolute expense. Any modification of design and/or material as approved in this fence permit must be approved, in writing, by the Public Works & Planning Department Director.                                                                                                                        |
| I hereby acknowledge that I have read this application and the information and plot plan are correct; I agree to comply with any and all codes, ordinances, laws, regulations, or restrictions which apply. I understand that failure to comply shall result in legal action, which may include but not necessarily be limited to removal of the fence(s) at the owner's cost. |
| Applicant's Signature Loven 7. White Date 11.17-08                                                                                                                                                                                                                                                                                                                             |
| Applicant's Signature Loven 7. White Date 11.17-08  Planning Approval Date 11/17/08                                                                                                                                                                                                                                                                                            |
| City Engineer's Approval (if required) Date                                                                                                                                                                                                                                                                                                                                    |
|                                                                                                                                                                                                                                                                                                                                                                                |