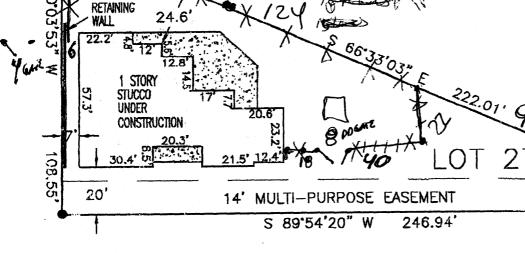

## IMPROVEMENT LOCATION CERTIFICATE

2666 I ROAD, GRAND JUNCTION

CHYNOWETH ACCOUNT LAND TITLE GUARANTEE CO. #65007055 LOT 27 IN BLOCK ONE OF GARFIELD ESTATES, COUNTY OF MESA, STATE OF COLORADO.

IRRIGATION EASEMENT.

SCALE: 1" = 40'

322 - 262 BEN. 60 Ffs

+ GATES 800.

I ROAD

| LINE | BEARING       | DISTANCE |
|------|---------------|----------|
| L1   | N 01'11'53" W | 9.81'    |
| L2   | N 29'00'44" E | 10.11'   |

BUSE.

4" TAN

| CURVE | RADIUS  |        | CHORD LENGTH | CHORD BEARING | DELTA ANGLE |
|-------|---------|--------|--------------|---------------|-------------|
| C1    | 445.00' | 42.67' | 42.66'       | S 63'48'17" E | 05'29'39"   |

•- FOUND #5 REBAR WITH CAP, LS37904

CONCRETE

I HEREBY CERTIFY THAT THIS IMPROVEMENT LOCATION CERTIFICATE WAS PREPARED FOR UNIFIRST MORTGAGE CORP.

THAT IT IS NOT A LAND SURVEY PLAT OR IMPROVEMENT SURVEY PLAT, AND THAT IT IS NOT TO BE RELIED UPON FOR THE ESTABLISHMENT OF FENCE, BUILDING OR, OTHER FUTURE IMPROVEMENT LINES. I FURTHER CERTIFY THE IMPROVEMENTS ON THE ABOVE DESCRIBED PARCEL ON THIS DATE, 7/10/08 EXCEPT UTILITY CONNECTIONS, ARE ENTIRELY WITHIN THE BOUNDARIES OF THE PARCEL, EXCEPT AS