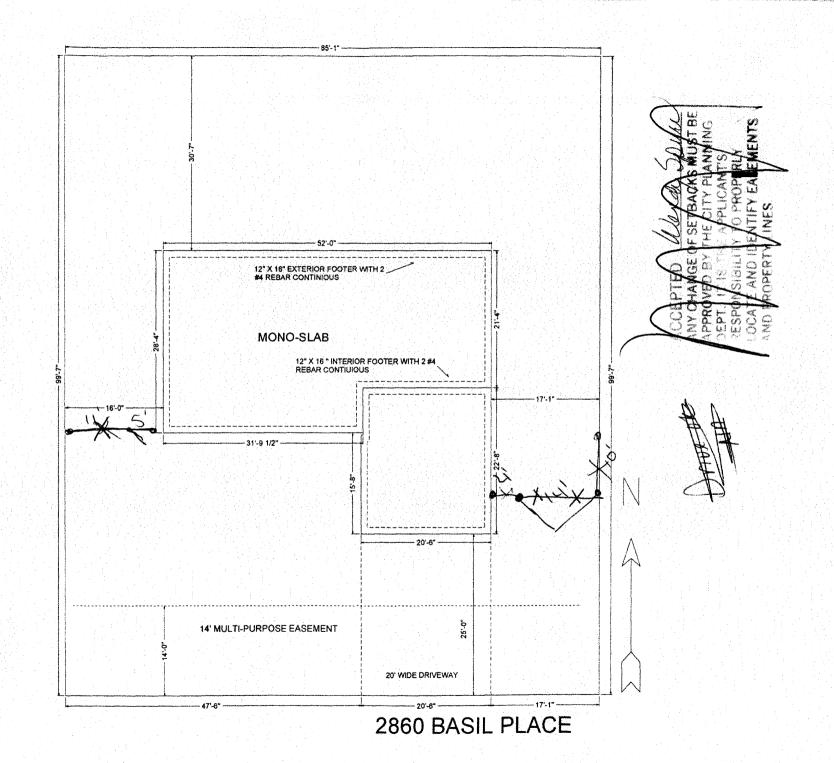

## **Fence Permit**

Public Works & Planning Department 250 North 5th Street Grand Junction, CO 81501 Phone: (970) 244-1430 FAX: (970) 256-4031 PERMIT # Nº 15154

(Pink: Neighborhood Services)

Fee \$10.00

| Property Address: 2860 Bas. F                                                                                                                                                                                                            | )(                                      |                               |
|------------------------------------------------------------------------------------------------------------------------------------------------------------------------------------------------------------------------------------------|-----------------------------------------|-------------------------------|
| Property Tax No: 2943-191-39-00                                                                                                                                                                                                          |                                         |                               |
| Subdivision: Write Willows.                                                                                                                                                                                                              | - FILING Z                              |                               |
| Property Owner: Justin Anderso                                                                                                                                                                                                           | DQ                                      | ·                             |
| Owner's Telephone: (970) 596-4154                                                                                                                                                                                                        |                                         |                               |
| Owner's Address: Same                                                                                                                                                                                                                    |                                         |                               |
| Contractor's Name: Valle Oide                                                                                                                                                                                                            | -ence                                   | ·····                         |
| Contractor's Telephone: (975) 533                                                                                                                                                                                                        | 812)                                    |                               |
| Contractor's Address: 2105 E N                                                                                                                                                                                                           | lain.St.                                |                               |
| Fence Material & Height: (a)                                                                                                                                                                                                             |                                         |                               |
| Plot plan must show property lines and property dimensions, all easements, all rights-of-way, all structures, all setbacks from property lines, and fence height(s). NOTE: Property line is likely one foot or more behind the sidewalk. |                                         |                               |
| THIS SECTION TO BE COMPLETED BY PLANNING STAFF                                                                                                                                                                                           |                                         |                               |
| ZONE                                                                                                                                                                                                                                     | SETBACKS: Frontfi                       | rom property line (PL) or     |
| SPECIAL CONDITIONS                                                                                                                                                                                                                       | from center of ROV                      | V, whichever is greater.      |
|                                                                                                                                                                                                                                          | Side from PL R                          | ear <del>C</del> from PL      |
| Fences exceeding six feet in height require a separate permit from                                                                                                                                                                       | the City/County Building Department     | A fence constructed on a cor- |
| ner lot that extends past the rear of the house along the side yard 4.1.J of the Grand Junction Zoning and Development Code).                                                                                                            |                                         |                               |
| The owner/applicant must correctly identify all property lines, ease                                                                                                                                                                     |                                         |                               |
| <u>property's boundaries</u> . Covenants, conditions, restrictions, easemence(s). The owner/applicant is responsible for compliance with a in easements may be subject to removal at the property owner's s                              | ovenants, conditions, and restrictions  | which may apply. Fences built |
| rial as approved in this fence permit must be approved, in writing,                                                                                                                                                                      |                                         |                               |
| I hereby acknowledge that I have read this application and the info<br>codes, ordinances, laws, regulations, or restrictions which apply. I                                                                                              | understand that failure to comply shall |                               |
| may include but not necessarily be limited to removal of the fence                                                                                                                                                                       | (s) at the owner's cost.                | , 1                           |
|                                                                                                                                                                                                                                          |                                         | 111, 14 8                     |
| Applicant's Signature                                                                                                                                                                                                                    |                                         | Date 4/10/0-8                 |
| Planning Approval Judich A. Tour                                                                                                                                                                                                         |                                         | Date 4 /11/08                 |
| Planning Approval Tudoch A. Toga                                                                                                                                                                                                         |                                         |                               |