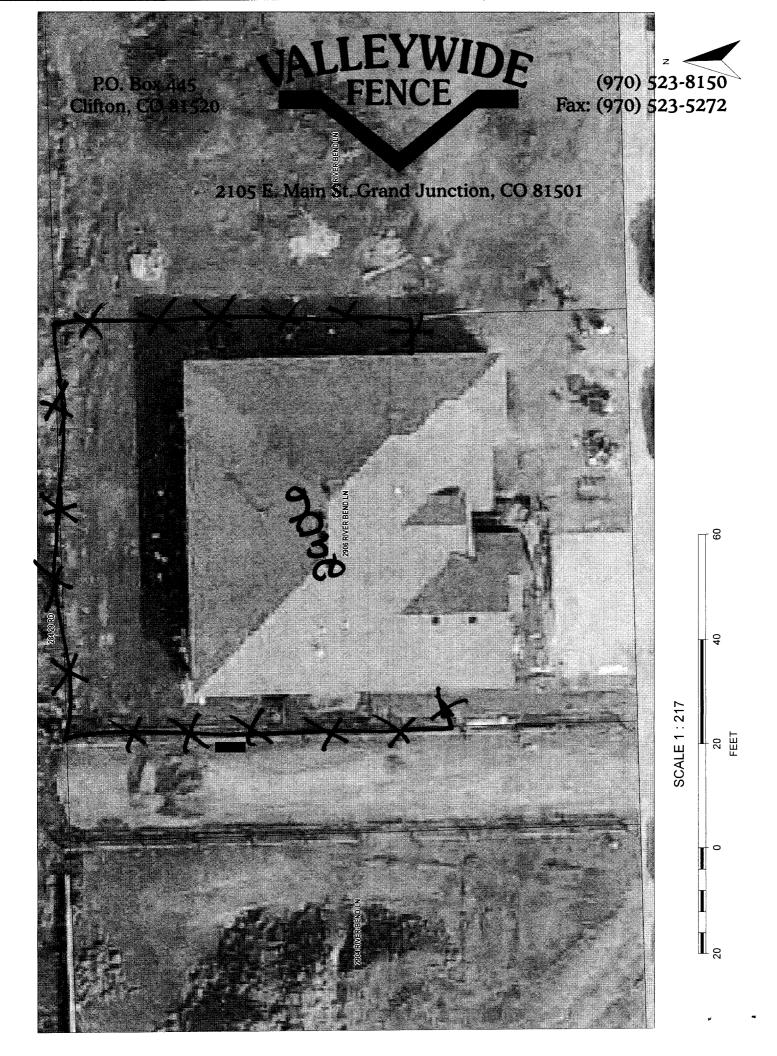

| Property Address: 2906 Kiver Bend La                                                                                                                                                                                                                                                                                                                                                                                                                                                                                                                                                                                                                          |                 |
|---------------------------------------------------------------------------------------------------------------------------------------------------------------------------------------------------------------------------------------------------------------------------------------------------------------------------------------------------------------------------------------------------------------------------------------------------------------------------------------------------------------------------------------------------------------------------------------------------------------------------------------------------------------|-----------------|
| Property Tax No: 2943 - 292 - 38 - 604                                                                                                                                                                                                                                                                                                                                                                                                                                                                                                                                                                                                                        |                 |
| Subdivision: & Riverview Estates                                                                                                                                                                                                                                                                                                                                                                                                                                                                                                                                                                                                                              |                 |
| Property Owner: 500 Shine II Construction                                                                                                                                                                                                                                                                                                                                                                                                                                                                                                                                                                                                                     |                 |
| Owner's Telephone: <u>355 - 8853</u>                                                                                                                                                                                                                                                                                                                                                                                                                                                                                                                                                                                                                          |                 |
| Owner's Address: Sawa                                                                                                                                                                                                                                                                                                                                                                                                                                                                                                                                                                                                                                         |                 |
| Contractor's Name: <u>Vallagioi de Fence</u>                                                                                                                                                                                                                                                                                                                                                                                                                                                                                                                                                                                                                  |                 |
| Contractor's Telephone: 583 6150                                                                                                                                                                                                                                                                                                                                                                                                                                                                                                                                                                                                                              |                 |
| Contractor's Address: 2105 E Main St                                                                                                                                                                                                                                                                                                                                                                                                                                                                                                                                                                                                                          |                 |
| Fence Material & Height: La Solid Wing                                                                                                                                                                                                                                                                                                                                                                                                                                                                                                                                                                                                                        | ·               |
| Plot plan must show property lines and property dimensions, all easements, all rights-of-way, all structure setbacks from property lines, and fence height(s). NOTE: Property line is likely one foot or more behind the side                                                                                                                                                                                                                                                                                                                                                                                                                                 |                 |
| THIS SECTION TO BE COMPLETED BY PLANNING STAFF                                                                                                                                                                                                                                                                                                                                                                                                                                                                                                                                                                                                                |                 |
| ZONE R-Y SETBAÇKS: Front 20' from property line (PL)                                                                                                                                                                                                                                                                                                                                                                                                                                                                                                                                                                                                          | or              |
| SPECIAL CONDITIONS from center of ROW, whichever is greated                                                                                                                                                                                                                                                                                                                                                                                                                                                                                                                                                                                                   | er.             |
| Side from PL Rear from I                                                                                                                                                                                                                                                                                                                                                                                                                                                                                                                                                                                                                                      | PL              |
| Fences exceeding six feet in height require a separate permit from the City/County Building Department. A fence constructed on ner lot that extends past the rear of the house along the side yard or abuts an alley requires approval from the City Engineer (Sec 4.1.J of the Grand Junction Zoning and Development Code).                                                                                                                                                                                                                                                                                                                                  | tion            |
| The owner/applicant must correctly identify all property lines, easements, and rights-of-way and ensure the fence is located within property's boundaries. Covenants, conditions, restrictions, easements and/or rights-of-way may restrict or prohibit the placement fence(s). The owner/applicant is responsible for compliance with covenants, conditions, and restrictions which may apply. Fence in easements may be subject to removal at the property owner's sole and absolute expense. Any modification of design and/or may rial as approved in this fence permit must be approved, in writing, by the Public Works & Planning Department Director. | t of<br>s built |
| I hereby acknowledge that I have read this application and the information and plot plan are correct; I agree to comply with any a codes, ordinances, laws, regulations, or restrictions which apply. I understand that failure to comply shall result in legal action, who may include but not necessarily be limited to removal of the fence(s) at the owner's cost.                                                                                                                                                                                                                                                                                        |                 |
| Applicant's Signature Pool Date 9-13-                                                                                                                                                                                                                                                                                                                                                                                                                                                                                                                                                                                                                         | 08              |
| Planning Approval July Ray Date 9/25/08                                                                                                                                                                                                                                                                                                                                                                                                                                                                                                                                                                                                                       |                 |
| City Engineer's Approval (if required) Date                                                                                                                                                                                                                                                                                                                                                                                                                                                                                                                                                                                                                   |                 |
| VALID FOR SIX MONTHS FROM DATE OF ISSUANCE (Section 2.2.E.1.d Grand Junction Zoning & Development                                                                                                                                                                                                                                                                                                                                                                                                                                                                                                                                                             | Codel           |