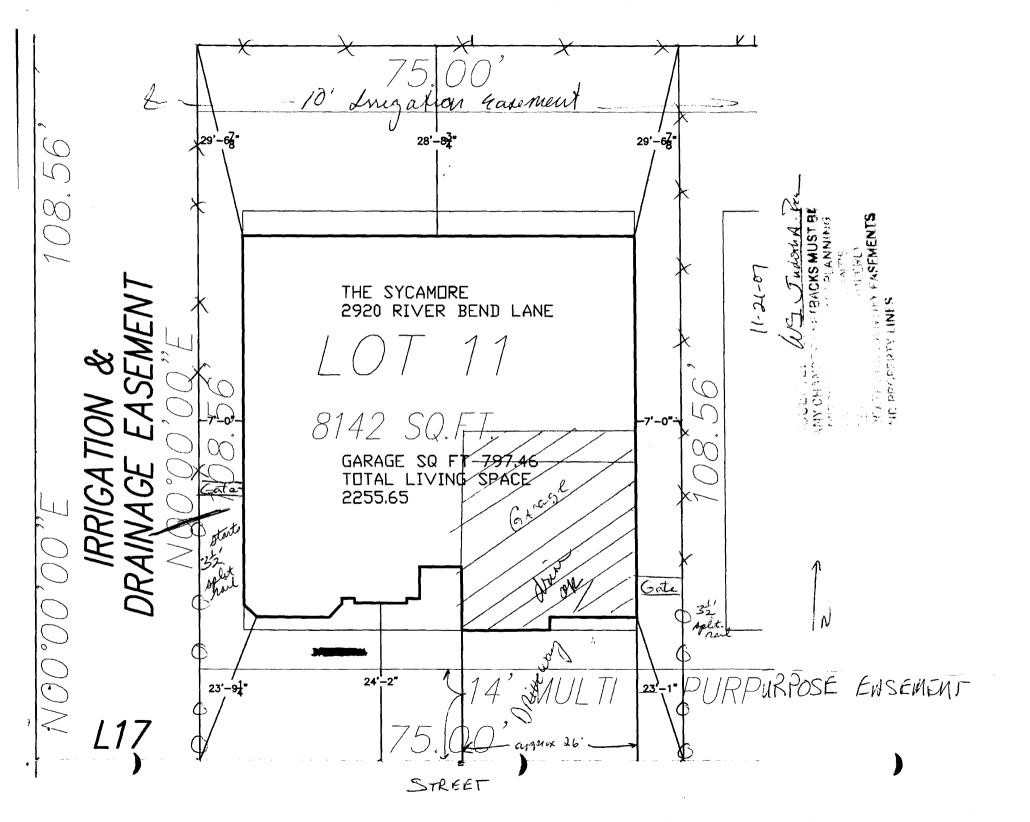

## **Fence Permit**

PERMIT # Nº **Public Works & Planning Department** 250 North 5th Street Grand Junction, CO 81501

Phone: (970) 244-1430 FAX: (970) 256-4031

15323

Fee \$10.00

| Property Address: 2920 River Bena                                                                                                                                                                                                                                                                                                                                                                                                                                                                                                                                     | d Lane                                                                                                                                                                                                      |
|-----------------------------------------------------------------------------------------------------------------------------------------------------------------------------------------------------------------------------------------------------------------------------------------------------------------------------------------------------------------------------------------------------------------------------------------------------------------------------------------------------------------------------------------------------------------------|-------------------------------------------------------------------------------------------------------------------------------------------------------------------------------------------------------------|
| Property Tax No: 2943 - 292 - 38 - 0                                                                                                                                                                                                                                                                                                                                                                                                                                                                                                                                  |                                                                                                                                                                                                             |
| Subdivision: Riverview Estates                                                                                                                                                                                                                                                                                                                                                                                                                                                                                                                                        |                                                                                                                                                                                                             |
| Property Owner: Keith W + Joan E. 1                                                                                                                                                                                                                                                                                                                                                                                                                                                                                                                                   | Clark                                                                                                                                                                                                       |
| Owner's Telephone: 970 - 245 - 5987                                                                                                                                                                                                                                                                                                                                                                                                                                                                                                                                   |                                                                                                                                                                                                             |
| Owner's Address: 2920 River Bend L                                                                                                                                                                                                                                                                                                                                                                                                                                                                                                                                    | Lane                                                                                                                                                                                                        |
| Contractor's Name:                                                                                                                                                                                                                                                                                                                                                                                                                                                                                                                                                    |                                                                                                                                                                                                             |
| Contractor's Telephone:                                                                                                                                                                                                                                                                                                                                                                                                                                                                                                                                               |                                                                                                                                                                                                             |
| Contractor's Address:                                                                                                                                                                                                                                                                                                                                                                                                                                                                                                                                                 |                                                                                                                                                                                                             |
| Fence Material & Height: Vinyl , 6' كالله على الم                                                                                                                                                                                                                                                                                                                                                                                                                                                                                                                     | + back, 3'2' split-rail (winy) side                                                                                                                                                                         |
| Plot plan must show property lines and property dimens                                                                                                                                                                                                                                                                                                                                                                                                                                                                                                                | nsions, all easements, all rights-of-way, all structures, all Property line is likely one foot or more behind the sidewalk.                                                                                 |
| THIS SECTION TO BE COMP                                                                                                                                                                                                                                                                                                                                                                                                                                                                                                                                               | LETED BY PLANNING STAFF                                                                                                                                                                                     |
| ZONE <u>R</u> -4                                                                                                                                                                                                                                                                                                                                                                                                                                                                                                                                                      | SETBACKS: Front from property line (PL) or                                                                                                                                                                  |
| SPECIAL CONDITIONS                                                                                                                                                                                                                                                                                                                                                                                                                                                                                                                                                    | from center of ROW, whichever is greater.                                                                                                                                                                   |
|                                                                                                                                                                                                                                                                                                                                                                                                                                                                                                                                                                       | Side from PL Rear from PL                                                                                                                                                                                   |
| Fences exceeding six feet in height require a separate permit from the ner lot that extends past the rear of the house along the side yard or 4.1. J of the Grand Junction Zoning and Development Code).  The owner/applicant must correctly identify all property lines, easemore property's boundaries. Covenants, conditions, restrictions, easemone fence(s). The owner/applicant is responsible for compliance with covin easements may be subject to removal at the property owner's solution as approved in this fence permit must be approved, in writing, by | ments, and rights-of-way and ensure the fence is located within the nts and/or rights-of-way may restrict or prohibit the placement of evenants, conditions, and restrictions which may apply. Fences built |
|                                                                                                                                                                                                                                                                                                                                                                                                                                                                                                                                                                       | by the Public Works & Planning Department Director.  mation and plot plan are correct; I agree to comply with any and all                                                                                   |
| codes, ordinances, laws, regulations, or restrictions which apply. I unmay include but not necessarily be limited to removal of the fence(s)                                                                                                                                                                                                                                                                                                                                                                                                                          | mation and plot plan are correct; I agree to comply with any and all understand that failure to comply shall result in legal action, which is) at the owner's cost.                                         |
| I hereby acknowledge that I have read this application and the inform codes, ordinances, laws, regulations, or restrictions which apply. I unique include but not necessarily be limited to removal of the fence(s)  Applicant's Signature                                                                                                                                                                                                                                                                                                                            | mation and plot plan are correct; I agree to comply with any and all understand that failure to comply shall result in legal action, which at the owner's cost.  Date 6/6/08                                |
| codes, ordinances, laws, regulations, or restrictions which apply. I unmay include but not necessarily be limited to removal of the fence(s)                                                                                                                                                                                                                                                                                                                                                                                                                          | mation and plot plan are correct; I agree to comply with any and all understand that failure to comply shall result in legal action, which is) at the owner's cost.                                         |