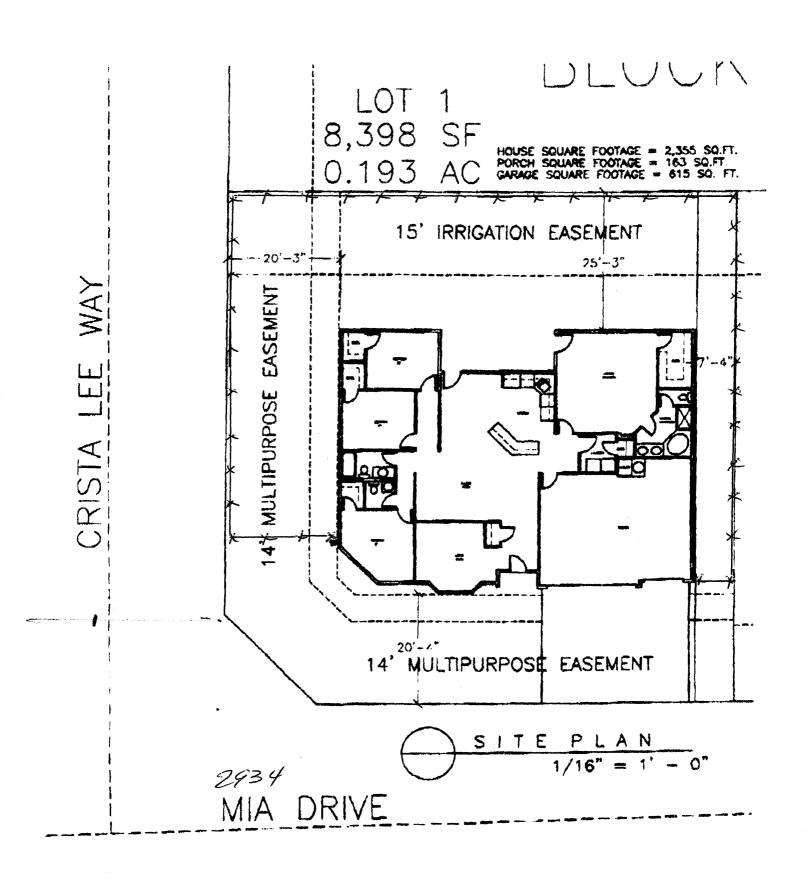

## **Fence Permit**

Phone: (970) 244-1430 FAX: (970) 256-4031

PERMIT # Nº **Public Works & Planning Department** 250 North 5th Street Grand Junction, CO 81501

Fee \$10.00

| Property Address: 2934 Mia drive                                                                                                                                                                                                                                                                                                                                                                                                                                                                                                                                                                                                                                          |
|---------------------------------------------------------------------------------------------------------------------------------------------------------------------------------------------------------------------------------------------------------------------------------------------------------------------------------------------------------------------------------------------------------------------------------------------------------------------------------------------------------------------------------------------------------------------------------------------------------------------------------------------------------------------------|
| Property Tax No: 2943 - 293 - 22 - 001                                                                                                                                                                                                                                                                                                                                                                                                                                                                                                                                                                                                                                    |
| Subdivision: Crysta Lee                                                                                                                                                                                                                                                                                                                                                                                                                                                                                                                                                                                                                                                   |
| Property Owner: A Hughes LLC                                                                                                                                                                                                                                                                                                                                                                                                                                                                                                                                                                                                                                              |
| Owner's Telephone: (970) 433-2056                                                                                                                                                                                                                                                                                                                                                                                                                                                                                                                                                                                                                                         |
| Owner's Address: 205 KNOB HILL dr.                                                                                                                                                                                                                                                                                                                                                                                                                                                                                                                                                                                                                                        |
| Contractor's Name: Mondo Builders                                                                                                                                                                                                                                                                                                                                                                                                                                                                                                                                                                                                                                         |
| Contractor's Telephone: (970) 433 - 2056                                                                                                                                                                                                                                                                                                                                                                                                                                                                                                                                                                                                                                  |
| Contractor's Address: 205 Knob Hall dr.                                                                                                                                                                                                                                                                                                                                                                                                                                                                                                                                                                                                                                   |
| Fence Material & Height: 6' VINYL                                                                                                                                                                                                                                                                                                                                                                                                                                                                                                                                                                                                                                         |
| Plot plan must show property lines and property dimensions, all easements, all rights-of-way, all structures, al<br>setbacks from property lines, and fence height(s). NOTE: Property line is likely one foot or more behind the sidewalk                                                                                                                                                                                                                                                                                                                                                                                                                                 |
| THIS SECTION TO BE COMPLETED BY PLANNING STAFF                                                                                                                                                                                                                                                                                                                                                                                                                                                                                                                                                                                                                            |
| ZONE SETBACKS: Front from property line (PL) or                                                                                                                                                                                                                                                                                                                                                                                                                                                                                                                                                                                                                           |
| SPECIAL CONDITIONS Site distance OK-PH from center of ROW, whichever is greater.                                                                                                                                                                                                                                                                                                                                                                                                                                                                                                                                                                                          |
| Sidefrom PL Rearfrom PL                                                                                                                                                                                                                                                                                                                                                                                                                                                                                                                                                                                                                                                   |
|                                                                                                                                                                                                                                                                                                                                                                                                                                                                                                                                                                                                                                                                           |
| Fences exceeding six feet in height require a separate permit from the City/County Building Department. A fence constructed on a cor-<br>ner lot that extends past the rear of the house along the side yard or abuts an alley requires approval from the City Engineer (Section<br>I.1.J of the Grand Junction Zoning and Development Code).                                                                                                                                                                                                                                                                                                                             |
| The owner/applicant must correctly identify all property lines, easements, and rights-of-way and ensure the fence is located within the property's boundaries. Covenants, conditions, restrictions, easements and/or rights-of-way may restrict or prohibit the placement of ence(s). The owner/applicant is responsible for compliance with covenants, conditions, and restrictions which may apply. Fences built in easements may be subject to removal at the property owner's sole and absolute expense. Any modification of design and/or mateial as approved in this fence permit must be approved, in writing, by the Public Works & Planning Department Director. |
| hereby acknowledge that I have read this application and the information and plot plan are correct; I agree to comply with any and all codes, ordinances, laws, regulations, or restrictions which apply. I understand that failure to comply shall result in legal action, which nay include but not necessarily be limited to removal of the fence(s) at the owner's cost.                                                                                                                                                                                                                                                                                              |
| Applicant's Signature One C C Date 2-19-08                                                                                                                                                                                                                                                                                                                                                                                                                                                                                                                                                                                                                                |
| Planning Approval Paul Hotmbel Date 3/20/08                                                                                                                                                                                                                                                                                                                                                                                                                                                                                                                                                                                                                               |
|                                                                                                                                                                                                                                                                                                                                                                                                                                                                                                                                                                                                                                                                           |