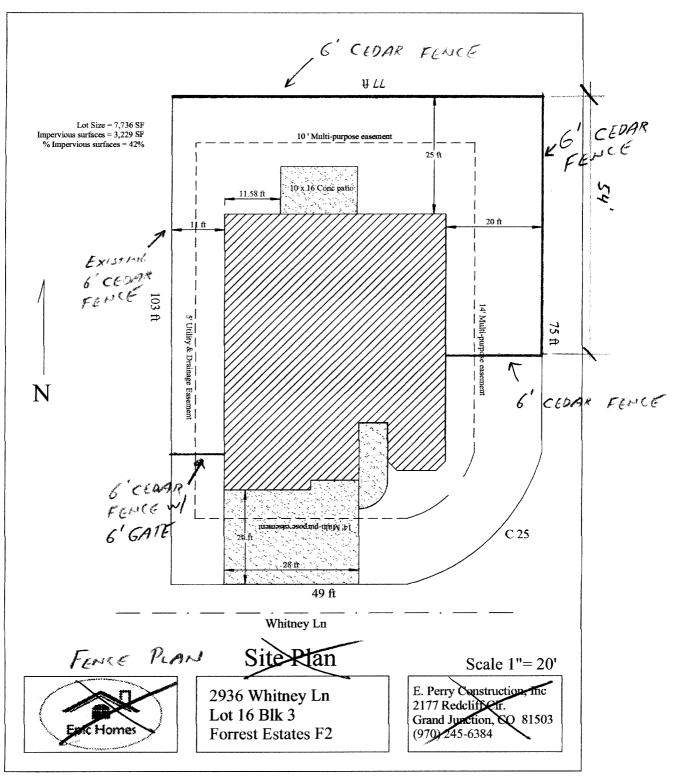

## **Fence Permit**

PERMIT # Nº

15201

Fee \$10.00

Public Works & Planning Department 250 North 5th Street **Grand Junction, CO 81501** Phone: (970) 244-1430 FAX: (970) 256-4031

| Property Address: 2936 WHITHEY LH.                                                                                                                                                                                                                                                                                                                                                                                                                                                                      |                                                                                                                                                                                                                   |                                                                                                                                                                                                                                                    |
|---------------------------------------------------------------------------------------------------------------------------------------------------------------------------------------------------------------------------------------------------------------------------------------------------------------------------------------------------------------------------------------------------------------------------------------------------------------------------------------------------------|-------------------------------------------------------------------------------------------------------------------------------------------------------------------------------------------------------------------|----------------------------------------------------------------------------------------------------------------------------------------------------------------------------------------------------------------------------------------------------|
| Property Tax No: <u>2943-053-89-016</u>                                                                                                                                                                                                                                                                                                                                                                                                                                                                 |                                                                                                                                                                                                                   |                                                                                                                                                                                                                                                    |
| Subdivision: FORREST ESTATES F2                                                                                                                                                                                                                                                                                                                                                                                                                                                                         |                                                                                                                                                                                                                   |                                                                                                                                                                                                                                                    |
| Property Owner: ERIC PERRY & GRES                                                                                                                                                                                                                                                                                                                                                                                                                                                                       | CHEN BAER                                                                                                                                                                                                         |                                                                                                                                                                                                                                                    |
| Owner's Telephone: 970 - 245 - 4 <b>8</b> 21                                                                                                                                                                                                                                                                                                                                                                                                                                                            |                                                                                                                                                                                                                   |                                                                                                                                                                                                                                                    |
| Owner's Address: 2177 REDCLIFF                                                                                                                                                                                                                                                                                                                                                                                                                                                                          | CIR. GJ                                                                                                                                                                                                           | (0 8150)                                                                                                                                                                                                                                           |
| Contractor's Name:                                                                                                                                                                                                                                                                                                                                                                                                                                                                                      |                                                                                                                                                                                                                   |                                                                                                                                                                                                                                                    |
| Contractor's Telephone:                                                                                                                                                                                                                                                                                                                                                                                                                                                                                 |                                                                                                                                                                                                                   |                                                                                                                                                                                                                                                    |
| Contractor's Address:                                                                                                                                                                                                                                                                                                                                                                                                                                                                                   |                                                                                                                                                                                                                   |                                                                                                                                                                                                                                                    |
| Fence Material & Height: CEDAR 6'                                                                                                                                                                                                                                                                                                                                                                                                                                                                       |                                                                                                                                                                                                                   |                                                                                                                                                                                                                                                    |
| Plot plan must show property lines and property dimensions, all easements, all rights-of-way, all structures, all setbacks from property lines, and fence height(s). NOTE: Property line is likely one foot or more behind the sidewalk.                                                                                                                                                                                                                                                                |                                                                                                                                                                                                                   |                                                                                                                                                                                                                                                    |
| THIS SECTION TO BE COM                                                                                                                                                                                                                                                                                                                                                                                                                                                                                  |                                                                                                                                                                                                                   |                                                                                                                                                                                                                                                    |
|                                                                                                                                                                                                                                                                                                                                                                                                                                                                                                         | TE TE DI FEAMINA                                                                                                                                                                                                  | SVAFF                                                                                                                                                                                                                                              |
| ZONE $R-S$                                                                                                                                                                                                                                                                                                                                                                                                                                                                                              | SETBACKS: Front                                                                                                                                                                                                   | from property line (PL) or                                                                                                                                                                                                                         |
| SPECIAL CONDITIONS                                                                                                                                                                                                                                                                                                                                                                                                                                                                                      | from center                                                                                                                                                                                                       | of ROW, whichever is greater.                                                                                                                                                                                                                      |
|                                                                                                                                                                                                                                                                                                                                                                                                                                                                                                         | Side from PL                                                                                                                                                                                                      | . Rearfrom PL                                                                                                                                                                                                                                      |
| Fences exceeding six feet in height require a separate permit from the City/County Building Department. A fence constructed on a corter lot that extends past the rear of the house along the side yard or abuts an alley requires approval from the City Engineer (Section .1.J of the Grand Junction Zoning and Development Code).                                                                                                                                                                    |                                                                                                                                                                                                                   |                                                                                                                                                                                                                                                    |
|                                                                                                                                                                                                                                                                                                                                                                                                                                                                                                         |                                                                                                                                                                                                                   |                                                                                                                                                                                                                                                    |
| The owner/applicant must correctly identify all property lines, ease property's boundaries. Covenants, conditions, restrictions, easemence(s). The owner/applicant is responsible for compliance with content easements may be subject to removal at the property owner's stall as approved in this fence permit must be approved, in writing,                                                                                                                                                          | ents and/or rights-of-way may<br>covenants, conditions, and rest<br>ole and absolute expense. Any                                                                                                                 | restrict or prohibit the placement of rictions which may apply. Fences built modification of design and/or mate-                                                                                                                                   |
| property's boundaries. Covenants, conditions, restrictions, easemence(s). The owner/applicant is responsible for compliance with concents may be subject to removal at the property owner's s                                                                                                                                                                                                                                                                                                           | ents and/or rights-of-way may covenants, conditions, and rest ole and absolute expense. Any by the Public Works & Plannin ormation and plot plan are corrunderstand that failure to com                           | restrict or prohibit the placement of rictions which may apply. Fences built modification of design and/or mateg Department Director.  ect; I agree to comply with any and all                                                                     |
| property's boundaries. Covenants, conditions, restrictions, easemence(s). The owner/applicant is responsible for compliance with concessements may be subject to removal at the property owner's solal as approved in this fence permit must be approved, in writing, whereby acknowledge that I have read this application and the infectodes, ordinances, laws, regulations, or restrictions which apply. I have include but not necessarily be limited to removal of the fence applicant's Signature | ents and/or rights-of-way may covenants, conditions, and rest ole and absolute expense. Any by the Public Works & Plannin ormation and plot plan are corn understand that failure to com (s) at the owner's cost. | restrict or prohibit the placement of rictions which may apply. Fences built modification of design and/or mateg Department Director.  ect; I agree to comply with any and all ply shall result in legal action, which                             |
| property's boundaries. Covenants, conditions, restrictions, easemence(s). The owner/applicant is responsible for compliance with concessements may be subject to removal at the property owner's solal as approved in this fence permit must be approved, in writing, thereby acknowledge that I have read this application and the infectodes, ordinances, laws, regulations, or restrictions which apply. I have include but not necessarily be limited to removal of the fence                       | ents and/or rights-of-way may covenants, conditions, and rest ole and absolute expense. Any by the Public Works & Plannin ormation and plot plan are corn understand that failure to com (s) at the owner's cost. | restrict or prohibit the placement of rictions which may apply. Fences built modification of design and/or mateg Department Director.  ect; I agree to comply with any and all ply shall result in legal action, which  Date 4/29/08               |
| property's boundaries. Covenants, conditions, restrictions, easemence(s). The owner/applicant is responsible for compliance with concessements may be subject to removal at the property owner's solal as approved in this fence permit must be approved, in writing, whereby acknowledge that I have read this application and the infectodes, ordinances, laws, regulations, or restrictions which apply. I have include but not necessarily be limited to removal of the fence applicant's Signature | ents and/or rights-of-way may covenants, conditions, and rest ole and absolute expense. Any by the Public Works & Plannin ormation and plot plan are corrunderstand that failure to com (s) at the owner's cost.  | restrict or prohibit the placement of rictions which may apply. Fences built modification of design and/or mateg Department Director.  ect; I agree to comply with any and all ply shall result in legal action, which  Date 4/29/08  Date 4-29-08 |