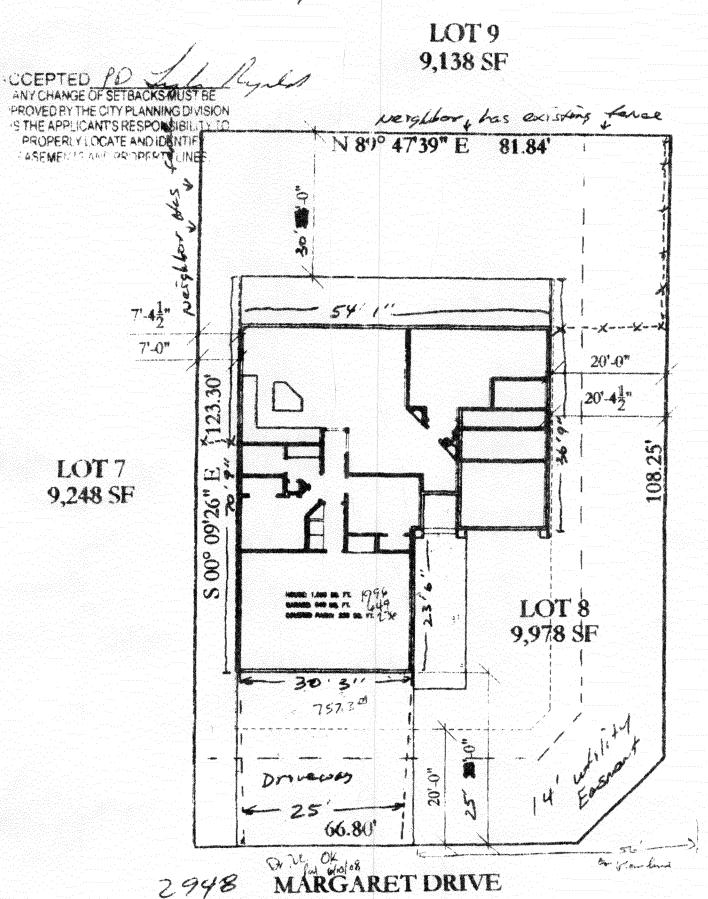

| Property Address: 2948 Margaret dr.  Property Tax No: 2943-293-34-008                                                                                                                                                                                                                                                                                                                                                                                                                                                                                                                                                                                                                                                                                                                                                                                                                        |
|----------------------------------------------------------------------------------------------------------------------------------------------------------------------------------------------------------------------------------------------------------------------------------------------------------------------------------------------------------------------------------------------------------------------------------------------------------------------------------------------------------------------------------------------------------------------------------------------------------------------------------------------------------------------------------------------------------------------------------------------------------------------------------------------------------------------------------------------------------------------------------------------|
| Property Tax No: 2943-293-34-008                                                                                                                                                                                                                                                                                                                                                                                                                                                                                                                                                                                                                                                                                                                                                                                                                                                             |
| Subdivision: Chipota West                                                                                                                                                                                                                                                                                                                                                                                                                                                                                                                                                                                                                                                                                                                                                                                                                                                                    |
| Property Owner: Armand C Alighes                                                                                                                                                                                                                                                                                                                                                                                                                                                                                                                                                                                                                                                                                                                                                                                                                                                             |
| Owner's Telephone: (910) 433 - 2056                                                                                                                                                                                                                                                                                                                                                                                                                                                                                                                                                                                                                                                                                                                                                                                                                                                          |
| Owner's Address: 205 Knob HIII do                                                                                                                                                                                                                                                                                                                                                                                                                                                                                                                                                                                                                                                                                                                                                                                                                                                            |
| Contractor's Name: Mongo Buildes                                                                                                                                                                                                                                                                                                                                                                                                                                                                                                                                                                                                                                                                                                                                                                                                                                                             |
| Contractor's Telephone: (910) 433 -2056                                                                                                                                                                                                                                                                                                                                                                                                                                                                                                                                                                                                                                                                                                                                                                                                                                                      |
| Contractor's Address: 205 Knob H11 do                                                                                                                                                                                                                                                                                                                                                                                                                                                                                                                                                                                                                                                                                                                                                                                                                                                        |
| Fence Material & Height: 6 TAN VINGL                                                                                                                                                                                                                                                                                                                                                                                                                                                                                                                                                                                                                                                                                                                                                                                                                                                         |
| Plot plan must show property lines and property dimensions, all easements, all rights-of-way, all structures, al setbacks from property lines, and fence height(s). NOTE: Property line is likely one foot or more behind the sidewalk.                                                                                                                                                                                                                                                                                                                                                                                                                                                                                                                                                                                                                                                      |
| THIS SECTION TO BE COMPLETED BY PLANNING STAFF                                                                                                                                                                                                                                                                                                                                                                                                                                                                                                                                                                                                                                                                                                                                                                                                                                               |
| ZONE SETBACKS: Front from property line (PL) or                                                                                                                                                                                                                                                                                                                                                                                                                                                                                                                                                                                                                                                                                                                                                                                                                                              |
| SPECIAL CONDITIONS from center of ROW, whichever is greater.                                                                                                                                                                                                                                                                                                                                                                                                                                                                                                                                                                                                                                                                                                                                                                                                                                 |
| Side from PL Rear from PL                                                                                                                                                                                                                                                                                                                                                                                                                                                                                                                                                                                                                                                                                                                                                                                                                                                                    |
| Fences exceeding six feet in height require a separate permit from the City/County Building Department. A fence constructed on a corner lot that extends past the rear of the house along the side yard or abuts an alley requires approval from the City Engineer (Section 4.1.J of the Grand Junction Zoning and Development Code).  The owner/applicant must correctly identify all property lines, easements, and rights-of-way and ensure the fence is located within the property's boundaries. Covenants, conditions, restrictions, easements and/or rights-of-way may restrict or prohibit the placement of fence(s). The owner/applicant is responsible for compliance with covenants, conditions, and restrictions which may apply. Fences built in easements may be subject to removal at the property owner's sole and absolute expense. Any modification of design and/or mate- |
| rial as approved in this fence permit must be approved, in writing, by the Public Works & Planning Department Director.                                                                                                                                                                                                                                                                                                                                                                                                                                                                                                                                                                                                                                                                                                                                                                      |
| I hereby acknowledge that I have read this application and the information and plot plan are correct; I agree to comply with any and all codes, ordinances, laws, regulations, or restrictions which apply. I understand that failure to comply shall result in legal action, which may include but not necessarily be limited to removal of the fence(s) at the owner's cost.                                                                                                                                                                                                                                                                                                                                                                                                                                                                                                               |
| Applicant's Signature Date 11-17-08                                                                                                                                                                                                                                                                                                                                                                                                                                                                                                                                                                                                                                                                                                                                                                                                                                                          |
| Applicant's Signature                                                                                                                                                                                                                                                                                                                                                                                                                                                                                                                                                                                                                                                                                                                                                                                                                                                                        |
| City Engineer's Approval (if required) Date                                                                                                                                                                                                                                                                                                                                                                                                                                                                                                                                                                                                                                                                                                                                                                                                                                                  |
| VALID FOR SIX MONTHS FROM DATE OF ISSUANCE (Section 2.2.E.1.d Grand Junction Zoning & Development Code)                                                                                                                                                                                                                                                                                                                                                                                                                                                                                                                                                                                                                                                                                                                                                                                      |