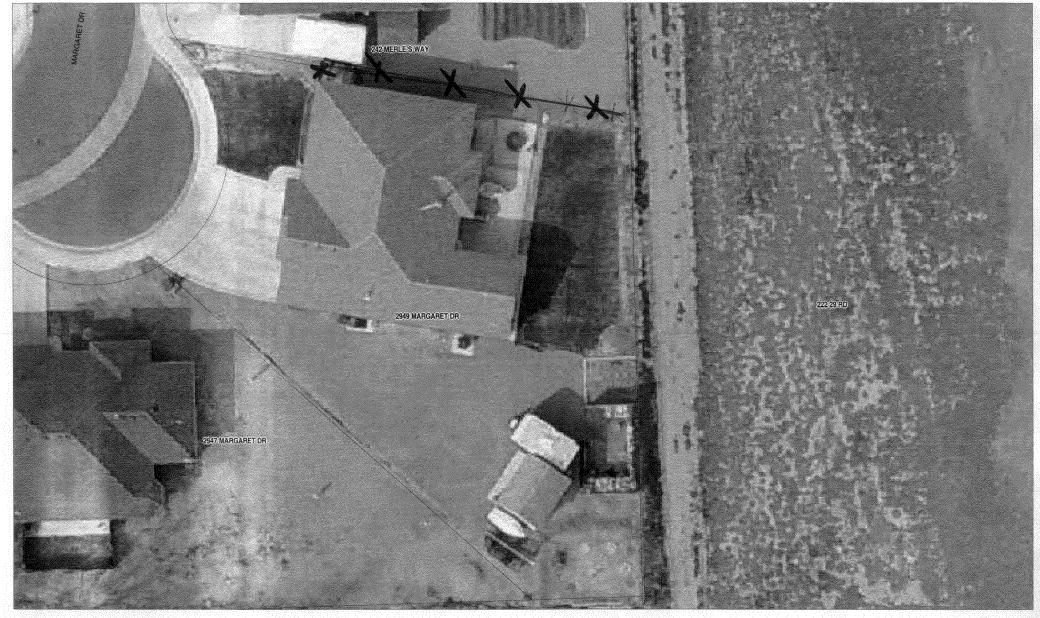

## **Fence Permit**

Public Works & Planning Department 250 North 5th Street Grand Junction, CO 81501 Phone: (970) 244-1430 FAX: (970) 256-4031

Fee \$10.00

15622 ·

PERMIT # Nº

| Property Address: <u>3949 Margaret Dr.</u>                                                                                                                                                                                                                                                                                                                                                                                                                                                                                                                                                                                                                                 |
|----------------------------------------------------------------------------------------------------------------------------------------------------------------------------------------------------------------------------------------------------------------------------------------------------------------------------------------------------------------------------------------------------------------------------------------------------------------------------------------------------------------------------------------------------------------------------------------------------------------------------------------------------------------------------|
| Property Tax No: 2943 - 293 - 33 - 005                                                                                                                                                                                                                                                                                                                                                                                                                                                                                                                                                                                                                                     |
| Subdivision: Chipeta West                                                                                                                                                                                                                                                                                                                                                                                                                                                                                                                                                                                                                                                  |
| Property Owner: <u>Andrew</u> J. or Tina M. Gurule                                                                                                                                                                                                                                                                                                                                                                                                                                                                                                                                                                                                                         |
| Owner's Telephone:                                                                                                                                                                                                                                                                                                                                                                                                                                                                                                                                                                                                                                                         |
| Owner's Address: 2949 Margaret Dr.                                                                                                                                                                                                                                                                                                                                                                                                                                                                                                                                                                                                                                         |
| Owner's Telephone: 255-6714  Owner's Address: 2949 Margaret Dr.  Contractor's Name: Glew Whatey                                                                                                                                                                                                                                                                                                                                                                                                                                                                                                                                                                            |
| Contractor's Telephone:                                                                                                                                                                                                                                                                                                                                                                                                                                                                                                                                                                                                                                                    |
| Contractor's Address:                                                                                                                                                                                                                                                                                                                                                                                                                                                                                                                                                                                                                                                      |
| Fence Material & Height: Hyn Vin y 6 ft                                                                                                                                                                                                                                                                                                                                                                                                                                                                                                                                                                                                                                    |
| Plot plan must show property lines and property dimensions, all easements, all rights-of-way, all structures, all setbacks from property lines, and fence height(s). NOTE: Property line is likely one foot or more behind the sidewalk.                                                                                                                                                                                                                                                                                                                                                                                                                                   |
| THIS SECTION TO BE COMPLETED BY PLANNING STAFF                                                                                                                                                                                                                                                                                                                                                                                                                                                                                                                                                                                                                             |
| ZONE ROTH SETBACKS: Front from property line (PL) or                                                                                                                                                                                                                                                                                                                                                                                                                                                                                                                                                                                                                       |
| SPECIAL CONDITIONS from center of ROW, whichever is greater.                                                                                                                                                                                                                                                                                                                                                                                                                                                                                                                                                                                                               |
| Side from PL Rear from PL                                                                                                                                                                                                                                                                                                                                                                                                                                                                                                                                                                                                                                                  |
| Fences exceeding six feet in height require a separate permit from the City/County Building Department. A fence constructed on a corner lot that extends past the rear of the house along the side yard or abuts an alley requires approval from the City Engineer (Section 4.1.J of the Grand Junction Zoning and Development Code).                                                                                                                                                                                                                                                                                                                                      |
| The owner/applicant must correctly identify all property lines, easements, and rights-of-way and ensure the fence is located within the property's boundaries. Covenants, conditions, restrictions, easements and/or rights-of-way may restrict or prohibit the placement of ence(s). The owner/applicant is responsible for compliance with covenants, conditions, and restrictions which may apply. Fences built in easements may be subject to removal at the property owner's sole and absolute expense. Any modification of design and/or material as approved in this fence permit must be approved, in writing, by the Public Works & Planning Department Director. |
| hereby acknowledge that I have read this application and the information and plot plan are correct; I agree to comply with any and all codes, ordinances, laws, regulations, or restrictions which apply. I understand that failure to comply shall result in legal action, which may include but not necessarily be limited to removal of the fence(s) at the owner's cost.                                                                                                                                                                                                                                                                                               |
| Applicant's Signature ANN Surve Date 12/1/08                                                                                                                                                                                                                                                                                                                                                                                                                                                                                                                                                                                                                               |
| Planning Approval Lyli / Mystds Date 12/1/68                                                                                                                                                                                                                                                                                                                                                                                                                                                                                                                                                                                                                               |
|                                                                                                                                                                                                                                                                                                                                                                                                                                                                                                                                                                                                                                                                            |